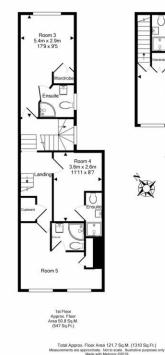

## **118 Caversham Road** , Reading, RG1 8AX

- Beautiful en-suite double room
- Shared house with shared facilities
- All bills included + Wi-Fi
- Fully furnished throughout

**£650 pcm** EPC Rating `59'