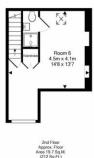

## **118 Caversham Road** , Reading, RG1 8AX

- Beautiful en-suite double room
- Shared house with shared facilities
- All bills included + Wi-Fi
- Fully furnished throughout

**£650 pcm** EPC Rating `59'