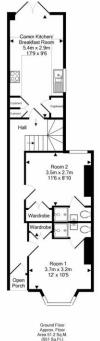

## **118 Caversham Road** , Reading, RG1 8AX

- Beautiful en-suite double room
- Shared house with shared facilities
- All bills included + Wi-Fi
- Fully furnished throughout

**£650 pcm** EPC Rating `59'