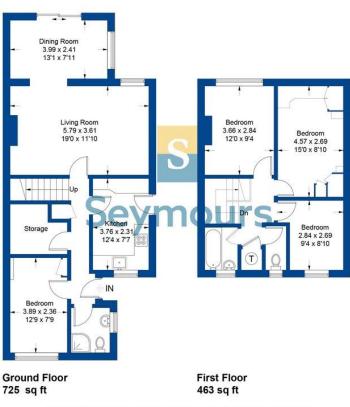

## **Property Details**

- 🛏 4 bedrooms
- 📰 2 baths
- EPC Rating TBC
- 📌 1188 sqft
- ➡ Black water Station (1.6 miles)
- NO ONWARD CHAIN
- Spacious living room
- Dining room
- Kitchen
- Four bedrooms
- Bathroom and shower room
- Drive way parking for two cars
- Low maintenance paved garden
- Council tax band D currently £2086.74 per annum

Brought to the market with NO ONWARD CHAIN a four bedroom semi detached home which benefits from a spacious Living room as well as a dining room and a kitchen. One of the bedrooms is located downstairs and also has a shower room. Upstairs there are the three further bedrooms and a white bathroom suite. To the rear of the property is a low maintenance paved garden and to the front of the house is drive way parking for two cars. The property is conveniently located between Sandhurst and Black water and there are also local shops at Darby Green.

.....

Sandhurst Lane

Approximate Gross Internal Area = 110.4 sq m / 1188 sq ft

01276 534100 / james@seymours-blackwater.co.uk

Illustration for identification purposes only, measurements are approximate, not to scale. FloorplansUsketch.com © 2024 (ID1072921)