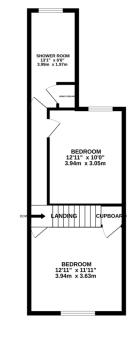

TOTAL FLOOR AREA : 839 sq.ft. (78.0 sq.m.)

GROUND FLOOR 396 sq.ft. (36.8 sq.m.) approx.

1ST FLOOR 443 sq.ft. (41.1 sq.m.) approx.