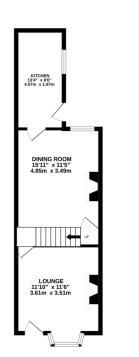

TOTAL FLOOR AREA : 839 sq.ft. (78.0 sq.m.)

GROUND FLOOR 396 sq.ft. (36.8 sq.m.) approx.

1ST FLOOR 443 sq.ft. (41.1 sq.m.) approx.