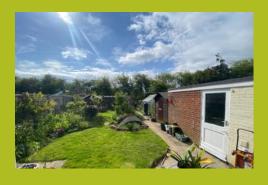

#### **REAR GARDEN**

The garden is a feature of the property being fully enclosed and of a good size with sunny aspect. There is a storage shed, greenhouse, pond, several lawned areas, variety of mature shrubs and fruit trees.