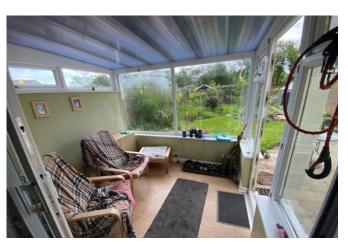

#### CONSERVATORY

8' 9" x 7' 8" (2.67m x 2.34m) Brick and double-glazed construction with poly-carbonate roof, double glazed door to rear garden