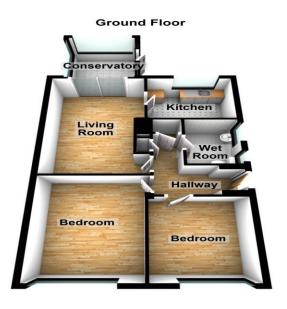

#### TO THE FRONT

Laid to lawn with shrub border and mature tree

Driveway to the side with parking for several vehicles leading to single garage

Leading to entrance via double-glazed door into;

#### **HALLWAY**

Radiator, consumer unit, storage cupboard, further storage cupboard housing wall mounted Worcester combi boiler approx. 5 years old

#### LOUNGE

17' 6"  $\times$  10' 0" (5.33m  $\times$  3.05m) Obscure doubleglazed window to side, double-glazed patio door to conservatory

Radiator, marble feature fireplace with living flame gas fire

#### **KITCHEN**

 $9'\ 2''\ x\ 7'\ 7''\ (2.79m\ x\ 2.31m)$  Double-glazed window to rear, double-glazed door outside, range of base and wall units with worktop over, inset single drainer sink

#### CONSERVATORY

8' 9" x 7' 8" (2.67m x 2.34m) Brick and double-glazed construction with poly-carbonate roof, double glazed door to rear garden

#### **BEDROOM 1**

 $14'\ 2''\ x\ 10'\ 10''\ (4.32m\ x\ 3.3m)$  Double-glazed window to front, radiator

#### **BEDROOM 2**

11' 2" x 9' 2" (3.4m x 2.79m) Double-glazed window to rear, radiator

#### **WET ROOM**

Two obscure double-glazed windows to side, low level WC, washbasin, electric shower, heated towel rail

#### **OUTSIDE**

Gated access to driveway, pedestrian door into garage