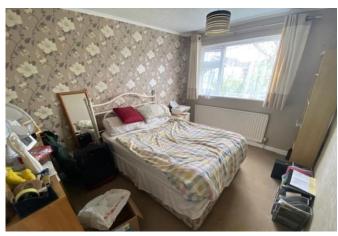

#### **BEDROOM 1**

 $14'\ 2''\ x\ 10'\ 10''\ (4.32m\ x\ 3.3m)$  Double-glazed window to front, radiator

#### **BEDROOM 2**

11' 2" x 9' 2" (3.4m x 2.79m) Double-glazed window to rear, radiator