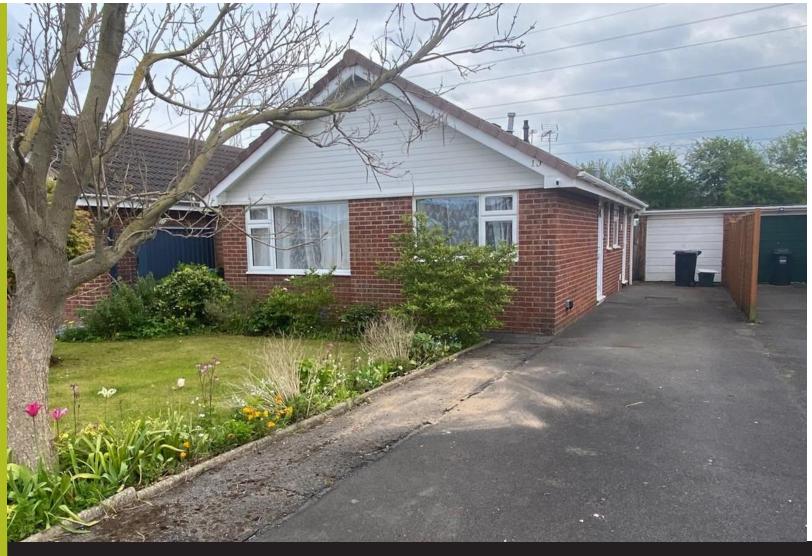

#### TO THE FRONT

Laid to lawn with shrub border and mature tree

Driveway to the side with parking for several vehicles leading to single garage

Leading to entrance via double-glazed door into;