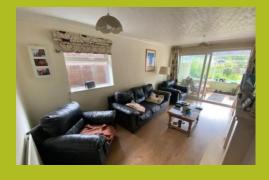

#### LOUNGE

17' 6"  $\times$  10' 0" (5.33m  $\times$  3.05m) Obscure doubleglazed window to side, double-glazed patio door to conservatory

Radiator, marble feature fireplace with living flame gas fire