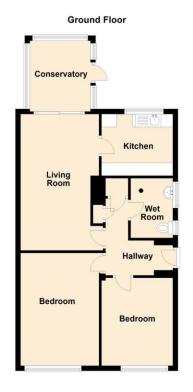

#### TO THE FRONT

Laid to lawn with shrub border and mature tree

Driveway to the side with parking for several vehicles leading to single garage

Leading to entrance via double-glazed door into;

#### **HALLWAY**

Radiator, consumer unit, storage cupboard, further storage cupboard housing wall mounted Worcester combi boiler approx. 5 years old

#### LOUNGE

17' 6"  $\times$  10' 0" (5.33m  $\times$  3.05m) Obscure doubleglazed window to side, double-glazed patio door to conservatory

Radiator, marble feature fireplace with living flame gas fire

#### **KITCHEN**

 $9'\ 2''\ x\ 7'\ 7''\ (2.79m\ x\ 2.31m)$  Double-glazed window to rear, double-glazed door outside, range of base and wall units with worktop over, inset single drainer sink

#### CONSERVATORY

8' 9" x 7' 8" (2.67m x 2.34m) Brick and double-glazed construction with poly-carbonate roof, double glazed door to rear garden

#### **BEDROOM 1**

 $14'\ 2''\ x\ 10'\ 10''\ (4.32m\ x\ 3.3m)$  Double-glazed window to front, radiator

#### **BEDROOM 2**

11' 2" x 9' 2" (3.4m x 2.79m) Double-glazed window to rear, radiator

#### **WET ROOM**

Two obscure double-glazed windows to side, low level WC, washbasin, electric shower, heated towel rail

#### **OUTSIDE**

Gated access to driveway, pedestrian door into garage