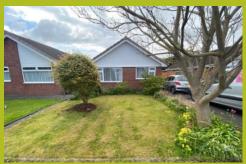

#### TO THE FRONT

Laid to lawn with shrub border and mature tree

Driveway to the side with parking for several vehicles leading to single garage

Leading to entrance via double-glazed door into;