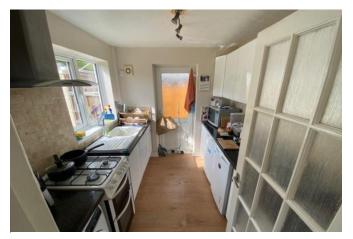

#### **KITCHEN**

 $9'\ 2''\ x\ 7'\ 7''\ (2.79m\ x\ 2.31m)$  Double-glazed window to rear, double-glazed door outside, range of base and wall units with worktop over, inset single drainer sink