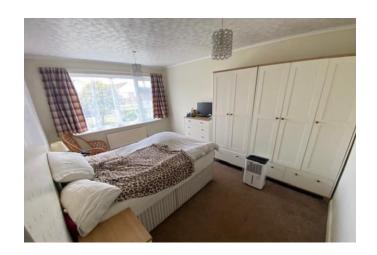

#### **BEDROOM 1**

 $14'\ 2''\ x\ 10'\ 10''\ (4.32m\ x\ 3.3m)$  Double-glazed window to front, radiator

#### **BEDROOM 2**

11' 2" x 9' 2" (3.4m x 2.79m) Double-glazed window to rear, radiator