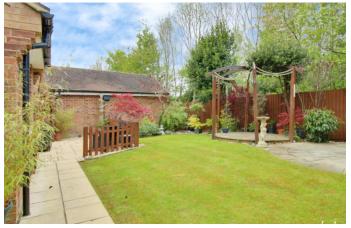

Externally the house has a pretty front garden and covered porch, there is a DOUBLE GARAGE to the side and ample driveway PARKING FOR FOUR CARS. There is a side gate that leads to the LANDSCAPED REAR GARDEN which has an abundance of mature shrubs and bushes the garden is COMPLETLY PRIVATE and has patio's and lawn.