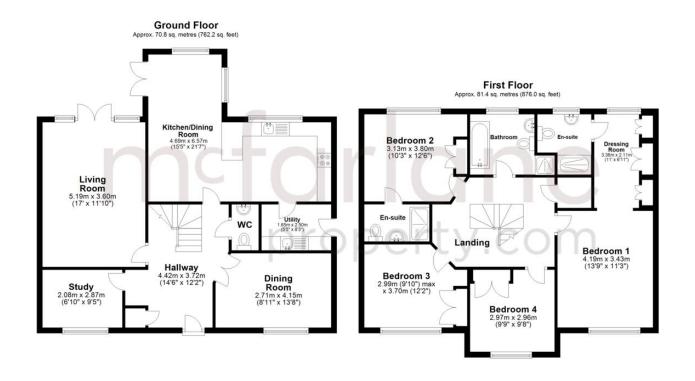

### Property description

This IMPRESSIVE and SUBSTANTIAL 4
DOUBLE BEDROOM,
DETACHED family
home is situated in a popular cul-de-sac of similar style
EXECUTIVE HOMES.

Presented in IMMACULATE ORDER throughout the accommodation comprises of a large entrance hall, 3 RECEPTION ROOMS, a large L shaped kitchen/dining/family room as well as a utility room and cloakroom. On the first floor there is a **GALLERIED LANDING that** provides access to all the bedrooms. The master has a WALK THROUGH DRESSING ROOM and en-suite and the second has built in wardrobe and en-suite. The remaining 2 bedrooms, both doubles also have built in storage. The family bathroom has a 4 piece suite.

Externally the house has a pretty front garden and covered porch, there is a DOUBLE GARAGE to the side and ample driveway PARKING FOR FOUR CARS. There is a side gate that leads to the LANDSCAPED REAR GARDEN which has an abundance of mature shrubs and bushes the garden is COMPLETLY PRIVATE and has patio's and lawn.

Total area: approx. 152.2 sq. metres (1638.1 sq. feet)

Our team are friendly, experienced and are all local. They know it better than they do their own living rooms and can help you find what you're looking for because we love where we live.