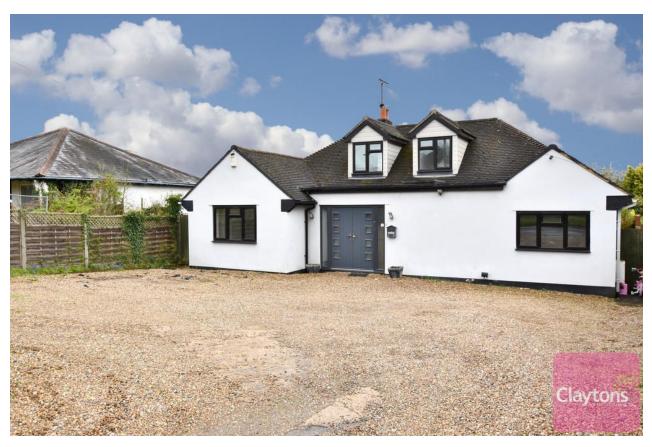

## TOMS LANE, KINGS LANGLEY

## 4 BEDROOM DETACHED CHALET

£900,000 O.I.E.O - FREEHOLD

**EPC RATING: D** 

These particulars are intended only to give fair description of the property, as a guide to prospective buyers. Accordingly, a) their accuracy is not guaranteed and neither Claytons nor the Vendor(s) accept any liability in respect of their contents; b) they do not constitute an offer or contract of sale, and c) any prospective purchaser should satisfy themselves by inspection or otherwise as to the correctness of any statements or information on these particulars.