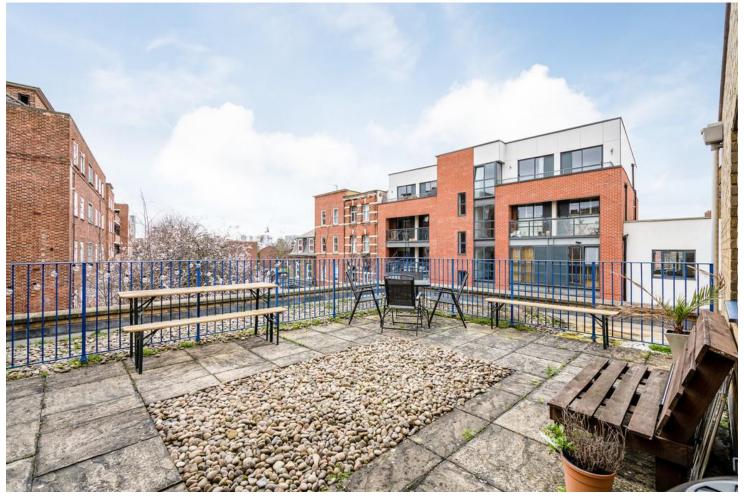

# Pritchard's Road, E2

Located a stones throw from Broadway Market is this excellently presented and generously proportioned three bedroom contemporary apartment with residents' roof terrace. The property is set on the ground floor of a small desirable development and boasts an impressive 861sqft (80sqm) of living space. Comprising a spacious openplan living area, three double bedrooms and two bathrooms. Other benefits include a south-west facing residents' roof terrace and BBQ space and secure bike storage. The cafés, bars and restaurants of Broadway Market plus the open green space of London Fields are on the doorstep whilst Columbia Road, Shoreditch, Haggerston Park and Victoria Park are moments away. The City is within walking distance and numerous local transport links are in easy reach. Offered to the market with no onward chain.

### **KEY FEATURES**

- Excellently presented ground floor flat.
- Stylish and contemporary development.
- Spacious open-plan living area.
- Boasting 861sqft (80sqm) of space.
- Three double bedrooms.
- Two bathrooms.
- Wrap around patio.
- Broadway Market / London Fields on the doorstep.