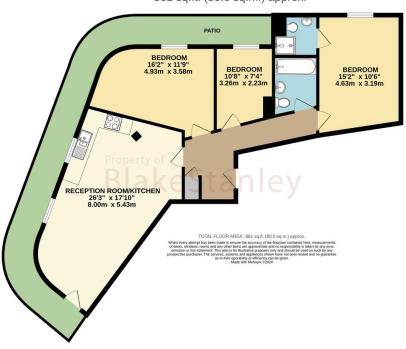

way Market / London Fields on the doorstep.

## **ENERGY PERFORMANCE CERTIFICATE**



# <u>ADDITIONAL INFORMATION</u>

TENURE: Leasehold (Advised by Vendor)
SERVICE CHARGE: £3,363 (Advised by Vendor)
GROUND RENT: £250 (Advised by Vendor)
COUNCIL TAX: D (Advised by Vendor)

LOCAL AUTHORITY: Hackney London Borough Council
VIEWING: By appointment through BlakeStanley

For clarification, we wish to inform prospective purchasers that we have prepared these sales particulars as a general guide. We have not carried out a detailed survey, nor tested the services, appliances and specific fittings. Room sizes are approximate and believed to be accurate within 6 inches. They should not be relied upon for carpets and furnishings.





















#### GROUND FLOOR 861 sq.ft. (80.0 sq.m.) approx.