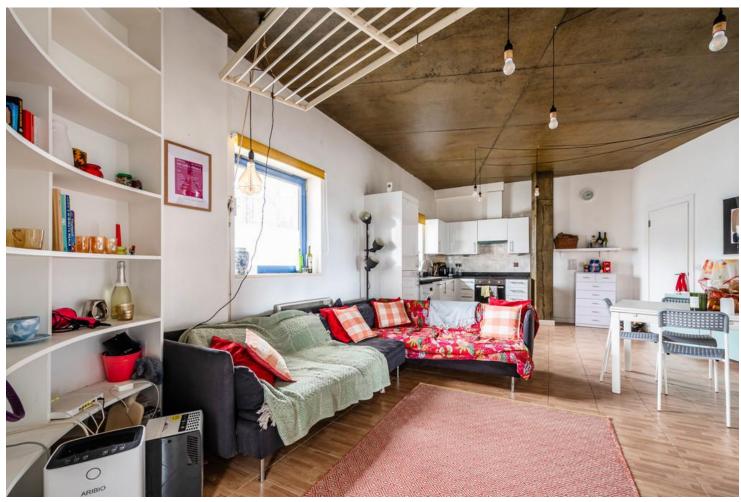

# Pritchard's Road, E2

Located a stones throw from Broadway Market is this excellently presented and generously proportioned three bedroom contemporary apartment with residents' roof terrace. The property is set on the ground floor of a small desirable development and boasts an impressive 861sqft (80sqm) of living space. Comprising a spacious openplan living area, three double bedrooms and two bathrooms. Other benefits include a south-west facing residents' roof terrace and BBQ space and secure bike storage. The cafés, bars and restaurants of Broadway Market plus the open green space of London Fields are on the doorstep whilst Columbia Road, Shoreditch, Haggerston Park and Victoria Park are moments away. The City is within walking distance and numerous local transport links are in easy reach. Offered to the market with no onward chain.

### **KEY FEATURES**

- Excellently presented ground floor flat.
- Stylish and contemporary development.
- Spacious open-plan living area.
- Boasting 861sqft (80sqm) of space.
- Three double bedrooms.
- Two bathrooms.
- Wrap around patio.
- Broadway Market / London Fields on the doorstep.