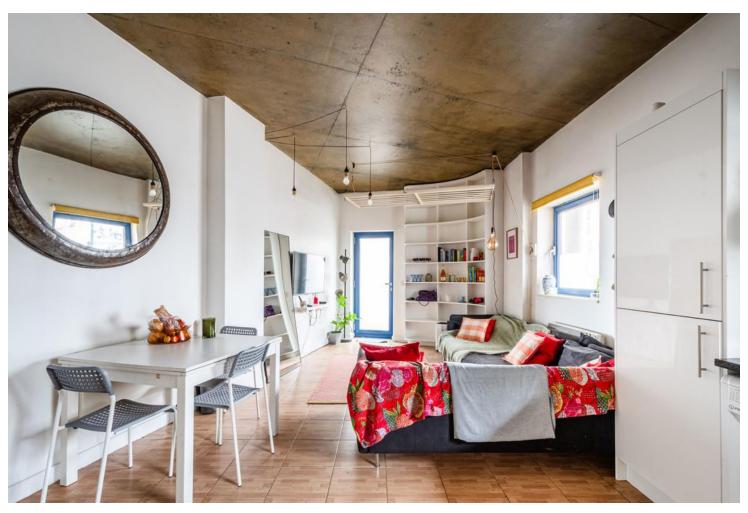

# Pritchard's Road, E2

Located a stones throw from Broadway Market is this excellently presented and generously proportioned three bedroom contemporary apartment with residents' roof terrace. The property is set on the ground floor of a small desirable development and boasts an impressive 861sqft (80sqm) of living space. Comprising a spacious openplan living area, three double bedrooms and two bathrooms. Other benefits include a south-west facing residents' roof terrace and BBQ space and secure bike storage. The cafés, bars and restaurants of Broadway Market plus the open green space of London Fields are on the doorstep whilst Columbia Road, Shoreditch, Haggerston Park and Victoria Park are moments away. The City is within walking distance and numerous local transport links are in easy reach. Offered to the market with no onward chain.

### **KEY FEATURES**

- Excellently presented ground floor flat.
- Stylish and contemporary development.
- Spacious open-plan living area.
- Boasting 861sqft (80sqm) of space.
- Three double bedrooms.
- Two bathrooms.
- Wrap around patio.
- Broadway Market / London Fields on the doorstep.