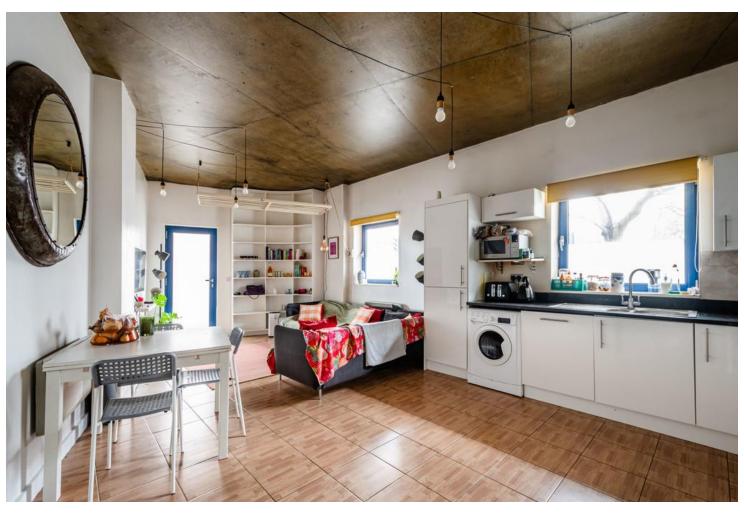

# Pritchard's Road, E2

Located a stones throw from Broadway Market is this excellently presented and generously proportioned three bedroom contemporary apartment with residents' roof terrace. The property is set on the ground floor of a small desirable development and boasts an impressive 861sqft (80sqm) of living space. Comprising a spacious openplan living area, three double bedrooms and two bathrooms. Other benefits include a south-west facing residents' roof terrace and BBQ space and secure bike storage. The cafés, bars and restaurants of Broadway Market plus the open green space of London Fields are on the doorstep whilst Columbia Road, Shoreditch, Haggerston Park and Victoria Park are moments away. The City is within walking distance and numerous local transport links are in easy reach. Offered to the market with no onward chain.

### **KEY FEATURES**

- Excellently presented ground floor flat.
- Stylish and contemporary development.
- Spacious open-plan living area.
- Boasting 861sqft (80sqm) of space.
- Three double bedrooms.
- Two bathrooms.
- Wrap around patio.
- Broadway Market / London Fields on the doorstep.