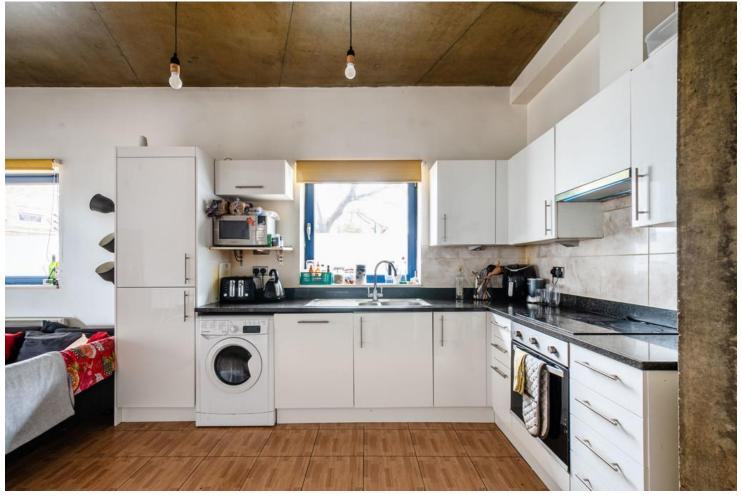

# Pritchard's Road, E2

Located a stones throw from Broadway Market is this excellently presented and generously proportioned three bedroom contemporary apartment with residents' roof terrace. The property is set on the ground floor of a small desirable development and boasts an impressive 861sqft (80sqm) of living space. Comprising a spacious openplan living area, three double bedrooms and two bathrooms. Other benefits include a south-west facing residents' roof terrace and BBQ space and secure bike storage. The cafés, bars and restaurants of Broadway Market plus the open green space of London Fields are on the doorstep whilst Columbia Road, Shoreditch, Haggerston Park and Victoria Park are moments away. The City is within walking distance and numerous local transport links are in easy reach. Offered to the market with no onward chain.

### **KEY FEATURES**

- Excellently presented ground floor flat.
- Stylish and contemporary development.
- Spacious open-plan living area.
- Boasting 861sqft (80sqm) of space.
- Three double bedrooms.
- Two bathrooms.
- Wrap around patio.
- Broadway Market / London Fields on the doorstep.