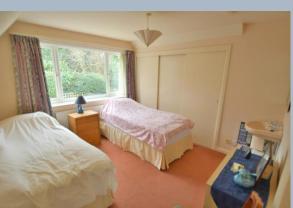

- Entrance hallway with under stairs storage cupboard
- Cloakroom with WC and wash hand basin with storage cupboard below
- Ground floor bedroom three with built in cupboard and dual aspect
- Spacious 'L' shaped sitting/dining room with open fire and triple aspect
- Kitchen with range of base and eye level units with worktops, inset gas hob and electric oven and grill, space for appliances, dual aspect and door to garden
- Two double bedrooms, both with built in wardrobes
- Large shower room with corner shower cubicle, vanity unit with wash hand basin, WC and ladder style heated towel rail
- Double glazing and gas heating
- Outside: Driveway giving off road parking for a number of cars leading to garage with power and light. Front garden is laid to lawn with flower and shrub borders. The rear garden is laid to patio with raised flower and shrub borders