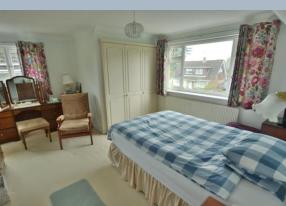

- Entrance hallway with under stairs storage cupboard
- Cloakroom with WC and wash hand basin with storage cupboard below
- Ground floor bedroom three with built in cupboard and dual aspect
- Spacious 'L' shaped sitting/dining room with open fire and triple aspect
- Kitchen with range of base and eye level units with worktops, inset gas hob and electric oven and grill, space for appliances, dual aspect and door to garden
- Two double bedrooms, both with built in wardrobes
- Large shower room with corner shower cubicle, vanity unit with wash hand basin, WC and ladder style heated towel rail
- Double glazing and gas heating
- Outside: Driveway giving off road parking for a number of cars leading to garage with power and light. Front garden is laid to lawn with flower and shrub borders. The rear garden is laid to patio with raised flower and shrub borders