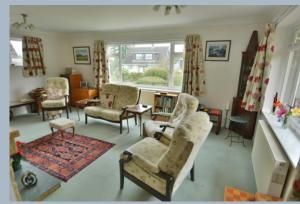

- Entrance hallway with under stairs storage cupboard
- Cloakroom with WC and wash hand basin with storage cupboard below
- Ground floor bedroom three with built in cupboard and dual aspect
- Spacious 'L' shaped sitting/dining room with open fire and triple aspect
- Kitchen with range of base and eye level units with worktops, inset gas hob and electric oven and grill, space for appliances, dual aspect and door to garden
- Two double bedrooms, both with built in wardrobes
- Large shower room with corner shower cubicle, vanity unit with wash hand basin, WC and ladder style heated towel rail
- Double glazing and gas heating
- Outside: Driveway giving off road parking for a number of cars leading to garage with power and light. Front garden is laid to lawn with flower and shrub borders. The rear garden is laid to patio with raised flower and shrub borders