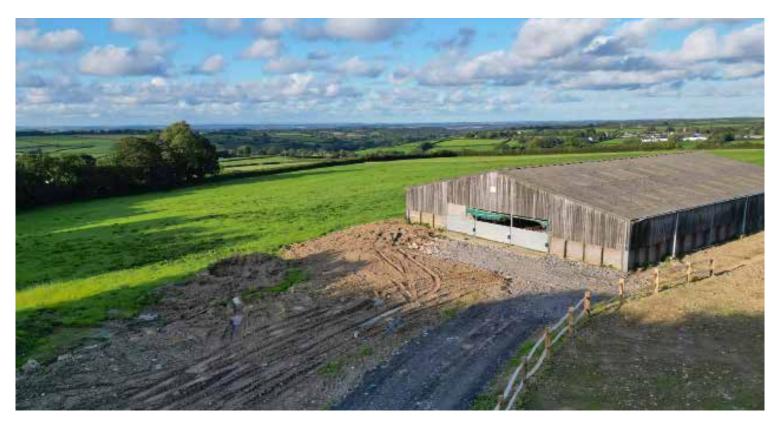

### The Property

This spacious and well designed barn for conversion is rural but far from isolated, with easy access to village amenities and only a short drive from the busy town of Okehampton, which offers road and rail links to Exeter and beyond. Plans have been approved to create a contemporary and highly efficient three bedroom single storey home with gardens. This really is a delightful setting and a lovely project for someone to create their own stylish property to their own taste. The barn measures approximately 40 feet by 80 feet in total. There will be I neighbouring property, which the current owners will be retaining for themselves

#### **Outside Features**

There is provision for a private driveway, gardens and paddock, all enjoying superb views over the surrounding countryside.