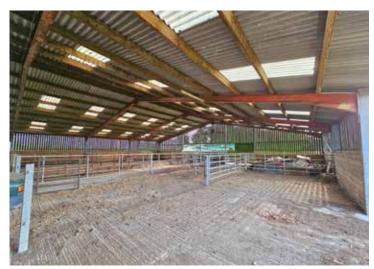

### The Property

This spacious and well designed barn for conversion is rural but far from isolated, with easy access to village amenities and only a short drive from the busy town of Okehampton, which offers road and rail links to Exeter and beyond. Plans have been approved to create a contemporary and highly efficient three bedroom single storey home with gardens. This really is a delightful setting and a lovely project for someone to create their own stylish property to their own taste. The barn measures approximately 40 feet by 80 feet in total. There will be I neighbouring property, which the current owners will be retaining for themselves

#### Location

The village of Northlew has a shop, primary school and public house as well as a thriving community. Situated about 7 miles from the busy town of Okehampton which has primary and secondary schooling, three supermarkets, cinema and a selection of bars, restaurants and cafes. There is a useful bus and rail service to Exeter from here as well as easy access to the A30 Corridor and the open expanses of Dartmoor National Park The North and South coasts are approx 40-45 minutes drive away.

#### **Outside Features**

There is provision for a private driveway, gardens and paddock, all enjoying superb views over the surrounding countryside.