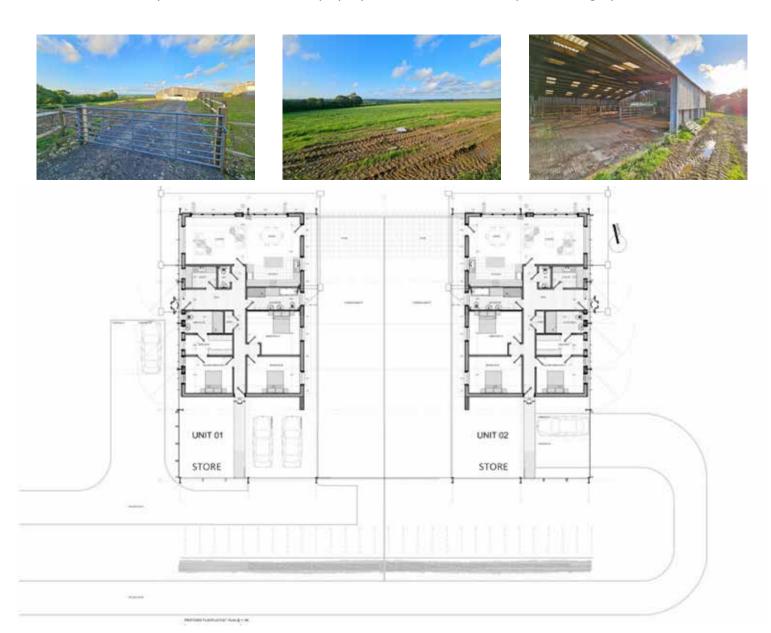

## Superb Modern Barn for Conversion

3 Bedrooms

2 Bathrooms

I Reception Rooms

EPC Rating N/A

- » Spacious Modern Barn for Conversion
- » Garage, Carport & Parking
- » Far Reaching Country Views
- » Close to Village Amenities
- » Okehampton 8 Miles
- » Exeter 36 Miles
- Planning Ref 3340/22/PDM-West Devon Borough Council

### The Property

This spacious and well designed barn for conversion is rural but far from isolated, with easy access to village amenities and only a short drive from the busy town of Okehampton, which offers road and rail links to Exeter and beyond. Plans have been approved to create a contemporary and highly efficient three bedroom single storey home with gardens. This really is a delightful setting and a lovely project for someone to create their own stylish property to their own taste. The barn measures approximately 40 feet by 80 feet in total. There will be I neighbouring property, which the current owners will be retaining for themselves