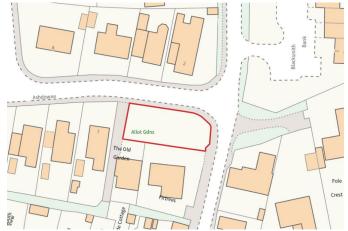

DESCRIPTION We are delighted to offer for sale a residential building plot with planning permission granted for the construction of a three-bedroom bungalow on a corner plot in a sought-after village location. The site is located in Ashdowne, Little Crakehall. Planning reference (Reference: ZB23/02074/OUT), full details available on the council website. Full planning permission is granted and provides accommodation of a three-bedroom bungalow comprising of open plan kitchen and living space with a utility. Master bedroom with en-suite plus two further bedrooms, serviced via a family bathroom.

**PLANNING PERMISSION** Planning permission was granted in October 2023. Planning reference (Reference: ZB23/02074/OUT).

**VIEWINGS** Viewing of the site can be made during daylight hours with sales particulars in hand, however it is requested that details are registered with the selling agent prior to any viewings on 01609 773 004. For health and safety purposes we would ask that prospective purchasers are as vigilant as possible when viewing the site, for your own safety, and no liability is accepted. Any further enquiries should be addressed with the selling agent on 01609 773 004.