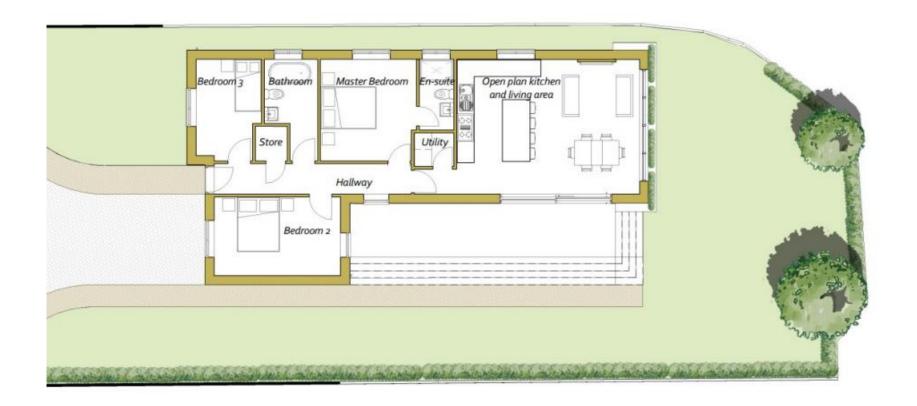

DESCRIPTION We are delighted to offer for sale a residential building plot with planning permission granted for the construction of a three-bedroom bungalow on a corner plot in a sought-after village location. The site is located in Ashdowne, Little Crakehall. Planning reference (Reference: ZB23/02074/OUT), full details available on the council website. Full planning permission is granted and provides accommodation of a three-bedroom bungalow comprising of open plan kitchen and living space with a utility. Master bedroom with en-suite plus two further bedrooms, serviced via a family bathroom.

Proposed Western Elevation

Proposed Eastern Elevation

Proposed Northern Elevation

Proposed Southern Elevation

Proposed Floor Plan

**IMPORTANT NOTE**: Consumer Protection from Unfair Trading Regulations 2008 and the Business Protection from Misleading Marketing Regulations 2008: We endeavour to make our sales particulars accurate and reliable. They should be considered as general guidance only and do not constitute all or any part of the contract. None of the services, fittings and equipment have been tested. Measurements, where given, are approximate and for descriptive purposes only. Boundaries cannot be guaranteed and must be checked by solicitors prior to exchange of contracts. Prospective buyers and their advisers should satisfy themselves as to the facts, and before arranging an inspection, availability. Further information on points of particular importance can be provided. No person in the employment of YoungsRPS (NE) Ltd has any authority to make or give any representation or warranty whatever in relation to this property.