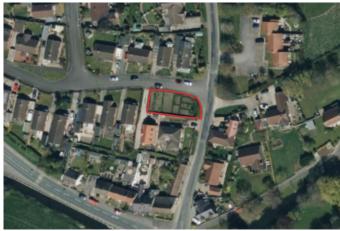

DESCRIPTION We are delighted to offer for sale a residential building plot with planning permission granted for the construction of a three-bedroom bungalow on a corner plot in a sought-after village location. The site is located in Ashdowne, Little Crakehall. Planning reference (Reference: ZB23/02074/OUT), full details available on the council website. Full planning permission is granted and provides accommodation of a three-bedroom bungalow comprising of open plan kitchen and living space with a utility. Master bedroom with en-suite plus two further bedrooms, serviced via a family bathroom.

LOCATION Little Crakehall a village with some of the prettiest views in the Lower Dales. It lies along the route of the A684, the Yorkshire Dales National Park is readily accessible, The market towns of Bedale (Just over 2 miles) & historic Richmond (10 miles), both in easy reach. Bedale, which is a market town, and markets have been held in the town with the regular Tuesday market still taking place today. The town has a range of schooling