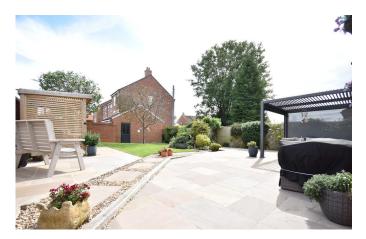

Externally the rear garden is laid mainly to lawn with paved patio area, covered sun terrace, timber summerhouse, pond and mature trees and shrubs. A pedestrian door from the rear garden leads into the detached double garage with electric power and light. Off street parking is available on a driveway to the front of

the garages. The front garden is laid to lawn with mature shrub and hedge boundary.

**LOCATION** Station Road is conveniently situated close to the market town of Thirsk. The town itself is within easy reach and offers a variety of shops, local services, supermarkets, public houses and restaurants. It is well placed for commuting purposes with excellent road links for the A19 and A1, as well as regular bus and rail services.