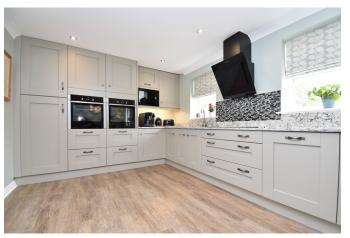

- Substantial Detached Family Home
- Six Bedrooms
- Four Bathrooms
- Landscaped Rear Garden
- Detached Double Garage

Northallerton 01609 773004

This substantial family home is located conveniently for Thirsk town centre. The light & airy reception hall is spacious with carpeted stairs rising to the first floor. There is a downstairs WC with modern fittings. Doors from the entrance hallway leads into a capacious living room windows to front. The second reception room is currently dressed as a snug. The dining kitchen comprises modern shaker style wall and floor units, granite worktops and a sink and drainer. Integrated appliances include an induction hob with extractor over, double electric oven, dishwasher. There is space for an American style fridge freezer. There are French doors to the rear garden and ample room for a dining table and chairs. Practical space can be found in the adjacent utility room with matching units and laminate worktops. There is additionally an exit door to the side garden.