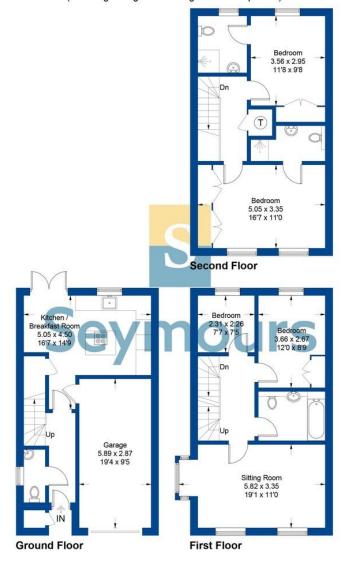

## **Chestnut Tree Grove**

Approximate Gross Internal Area Ground Floor = 44.6 sq m / 480 sq ft First Floor = 47.5 sq m / 511 sq ft Second Floor = 46.5 sq m / 500 sq ft Total = 138.6 sq m / 1491 sq ft (Including Garage / Excluding External Cupboard)

Illustration for identification purposes only, measurements are approximate, not to scale. FloorplansUsketch.com © 2024 (ID1094172)