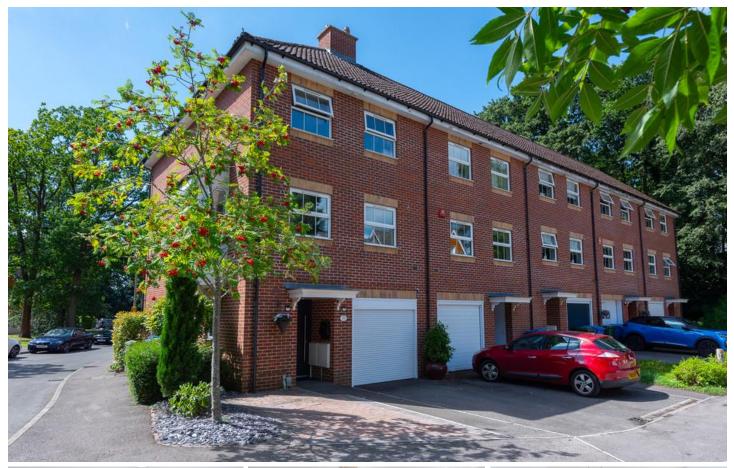

Chestnut Tree Grove Farnborough, GU14 9UQ £500,000

Spacious light living room

Fabulous modern kitchen breakfast room

Garage and driveway parking

Attractive southerly facing garden

Popular location

■ EPC C (75)

Council tax band E

This stunning four bedroom, three bathroom to wnhouse with a magnificent modern kitchen breakfast room and a light and spacious living room is perfect for the modern hectic lifestyle. It also has a low maintenance and beautifully landscaped garden. To the front of the property is driveway parking leading to a beautifully kept garage with an electric door and is currently used as a gym. Downstairs also benefits from a superb kitchen with doors out onto the garden. There is also a modern cloakroom. On the first floor is a spacious and light living room as well as an attractive modern bathroom ,a double bedroom and a single bedroom/study. The second floor includes two further double bedrooms both with their own en suite shower rooms. VIEWINGS STRONGLY ADVISED!