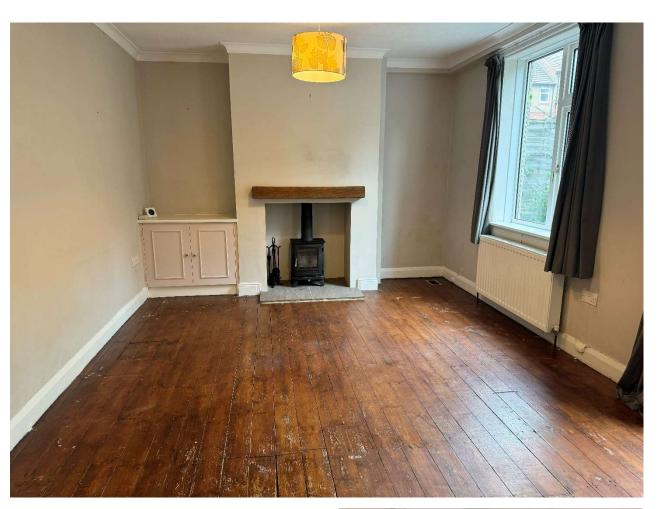

### **DESCRIPTION**

The front door leads into the hallway with original wooden floors through and into a spacious lounge/diner with wood burning stove. To the left as you enter the front door is a spacious living room with bay windows and newly fitted oak effect laminate flooring.

From the lounge/diner you have access to the rear garden through patio doors and also into the newly fitted kitchen, which has base units, complimentary work surfaces, overhead shelving and an electric oven with induction hob. You can access the garden from the kitchen through a single door to the back elevation and the garage to the front elevation.