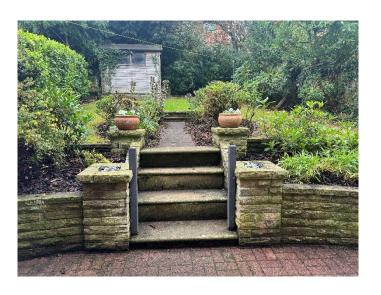

# **EXTERNALLY**

Externally to the front of the property there is a block paved area with low maintenance potted plants and a drive with one dedicated space and a single garage. The rear garden is mainly lawn with flowers to boarder and a paved patio area and shed.