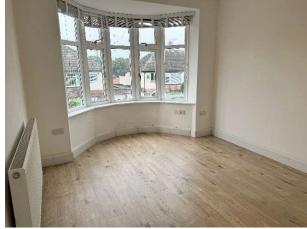

On the first floor there are two generously sized bedrooms. The master bedroom, which is very generous in size, has bay windows to the front elevation and a small walk-in cupboard. The second double bedroom has windows to the rear of the house overlooking the garden. There is a bathroom with a bath with shower overhead, sink and storage cupboard which also houses the boiler, and a separate room for the toilet. Generous loft with easy access via a pull-down ladder.