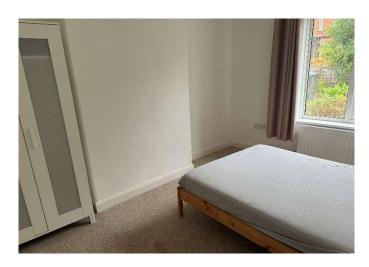

On the first floor there are two generously sized bedrooms. The master bedroom, which is very generous in size, has bay windows to the front elevation and a small walk-in cupboard. The second double bedroom has windows to the rear of the house overlooking the garden. There is a bathroom with a bath with shower overhead, sink and storage cupboard which also houses the boiler, and a separate room for the toilet. Generous loft with easy access via a pull-down ladder.