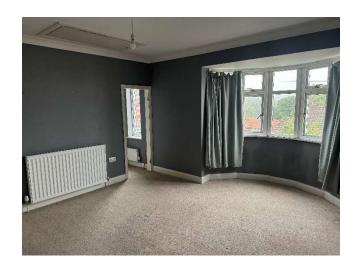

### **DESCRIPTION**

The front door leads into the hallway with original wooden floors through and into a spacious lounge/diner with wood burning stove. To the left as you enter the front door is a spacious living room with bay windows and newly fitted oak effect laminate flooring.