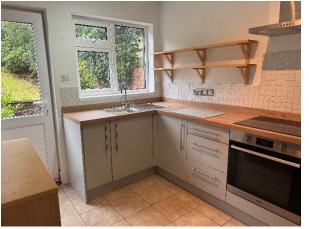

From the lounge/diner you have access to the rear garden through patio doors and also into the newly fitted kitchen, which has base units, complimentary work surfaces, overhead shelving and an electric oven with induction hob. You can access the garden from the kitchen through a single door to the back elevation and the garage to the front elevation.