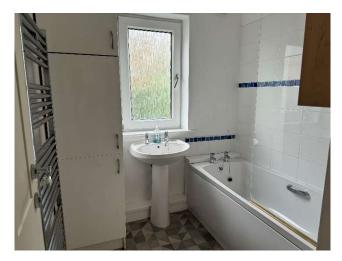

On the first floor there are two generously sized bedrooms. The master bedroom, which is very generous in size, has bay windows to the front elevation and a small walk-in cupboard. The second double bedroom has windows to the rear of the house overlooking the garden. There is a bathroom with a bath with shower overhead, sink and storage cupboard which also houses the boiler, and a separate room for the toilet. Generous loft with easy access via a pull-down ladder.