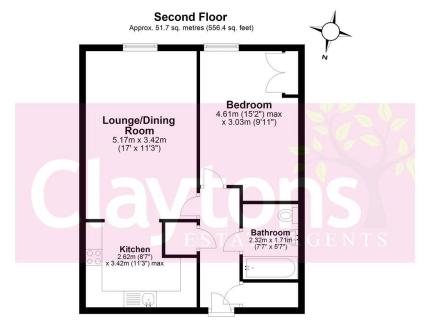

Total area: approx. 51.7 sq. metres (556.4 sq. feet)

Clautone Estate Agents has produced this floor plan for information and quidence only. We and eavour to provide