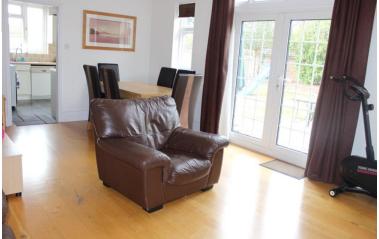

LOUNGE/DINER 20' x 14' 6" (6.1m x 4.42m) Double glazed window and doors to rear aspect with garden views. Radiators. Wooden floor.

KITCHEN 10'5" x 9' 5" (3.18m x 2.87m) Fitted with a range of eye and base level units with contrasting roll top work surfaces to compliment. Cooker recess. Single drainer sink unit with mixer taps. Plumbed for washing machine. Double glazed window to side aspect. Door to rear aspect.