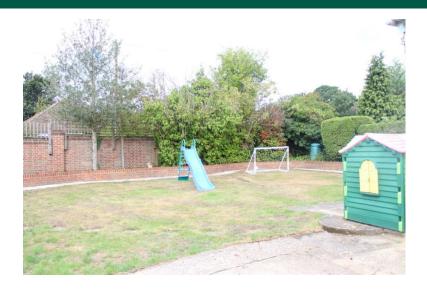

## GENERAL INFORMATION Front Garden Rear Garden

Well kept rear garden approximately 45ft deep and wider than average. Gated rear access to Broadfields. Lawn and borders. Hardstanding area where there was originally a garage. Driveway