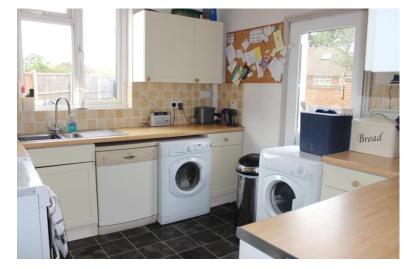

LOUNGE/DINER 20' x 14' 6" (6.1m x 4.42m) Double glazed window and doors to rear aspect with garden views. Radiators. Wooden floor.

KITCHEN 10'5" x 9' 5" (3.18m x 2.87m) Fitted with a range of eye and base level units with contrasting roll top work surfaces to compliment. Cooker recess. Single drainer sink unit with mixer taps. Plumbed for washing machine. Double glazed window to side aspect. Door to rear aspect.