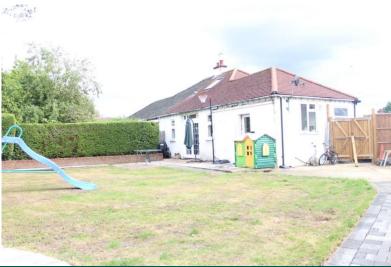

## GENERAL INFORMATION Front Garden Rear Garden

Well kept rear garden approximately 45ft deep and wider than average. Gated rear access to Broadfields. Lawn and borders. Hardstanding area where there was originally a garage. Driveway