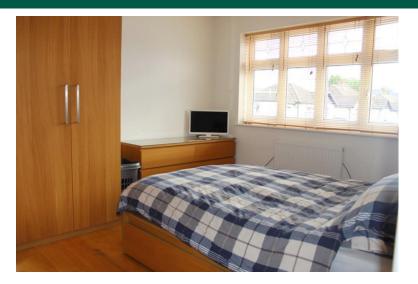

BEDROOM I 13' x 10' 9" (3.96m x 3.28m) Double glazed window to front aspect. Radiator. Fitted wardrobes.

BEDROOM II 9' 10" x 7' 9" (3m x 2.36m) Double glazed window to front aspect. Radiator.

BATHROOM Panelled bath Vanity wash hand basin. Low level WC. Tiled walls. Radiator. Double glazed window to side aspect.