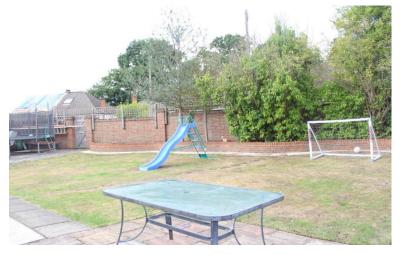

## GENERAL INFORMATION Front Garden Rear Garden

Well kept rear garden approximately 45ft deep and wider than average. Gated rear access to Broadfields. Lawn and borders. Hardstanding area where there was originally a garage. Driveway