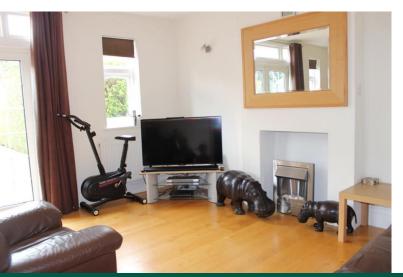

LOUNGE/DINER 20' x 14' 6" (6.1m x 4.42m) Double glazed window and doors to rear aspect with garden views. Radiators. Wooden floor.

KITCHEN 10'5" x 9' 5" (3.18m x 2.87m) Fitted with a range of eye and base level units with contrasting roll top work surfaces to compliment. Cooker recess. Single drainer sink unit with mixer taps. Plumbed for washing machine. Double glazed window to side aspect. Door to rear aspect.