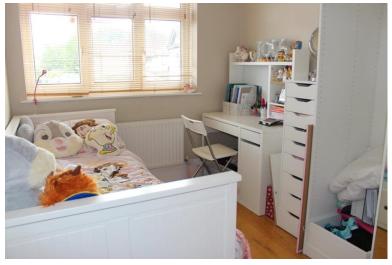

BEDROOM I 13' x 10' 9" (3.96m x 3.28m) Double glazed window to front aspect. Radiator. Fitted wardrobes.

BEDROOM II 9' 10" x 7' 9" (3m x 2.36m) Double glazed window to front aspect. Radiator.

BATHROOM Panelled bath Vanity wash hand basin. Low level WC. Tiled walls. Radiator. Double glazed window to side aspect.