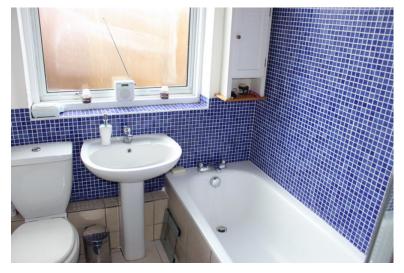

BEDROOM I 13' x 10' 9" (3.96m x 3.28m) Double glazed window to front aspect. Radiator. Fitted wardrobes.

BEDROOM II 9' 10" x 7' 9" (3m x 2.36m) Double glazed window to front aspect. Radiator.

BATHROOM Panelled bath Vanity wash hand basin. Low level WC. Tiled walls. Radiator. Double glazed window to side aspect.