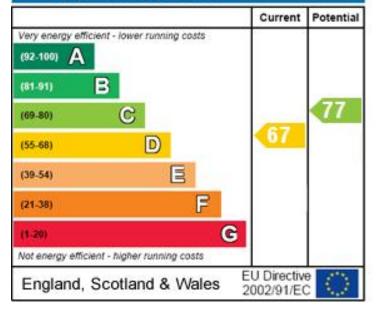

#### Current Potential Very environmentally friendly - lower CO2 emissions (92-100) B (81-91) 78 C (69-80) 65 D (55-68) E (39-54) F C (1-20) Not environmentally friendly - higher CO<sub>2</sub> emissions EU Directive England, Scotland & Wales 2002/91/EC

#### Environmental Impact (CO<sub>2</sub>) Rating