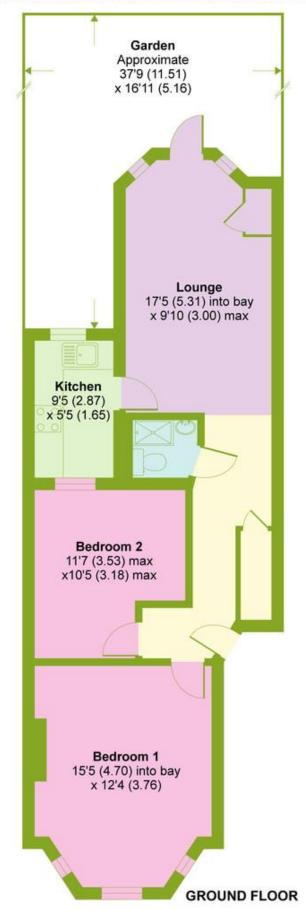

## Crossfield Road, London, N17

**GROSS INTERNAL FLOOR AREA 652 SQ FT 60.6 SQ METRES** 

Whilst every attempt has been made to ensure the accuracy of the floor plan contained here, measurements of doors, windows and rooms are approximate and no responsibility is taken for any error, omission or misstatement. These plans are for representation purposes only as defined by RICS Code of Measuring Practice and should be used as such by any prospective purchaser. Specifically no guarantee is given on the total square footage of the property if quoted on this plan. Any figure given is for initial guidance only and should not be relied on as a basis of valuation.