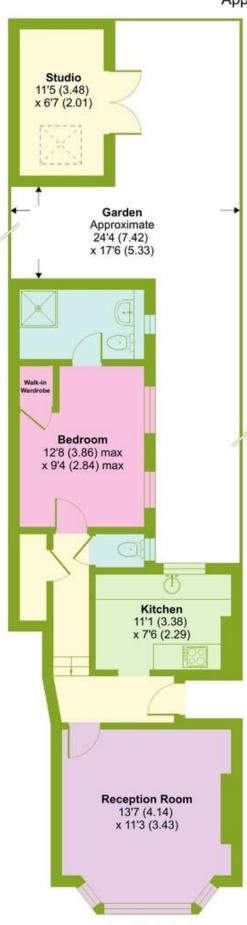

## Gordon Road, London, N11 2PN

Approximate Area = 550 sq ft / 51 sq m
Outbuilding = 77 sq ft / 7.1 sq m

Total = 627 sq ft / 58.1 sq m

For identification only - Not to scale

Bounds Green Office
3 Latham Court
Brownlow Road
London N11 2ES
0208 - 365 - 8900
boundsgreen@wilkinsonbyrne.com