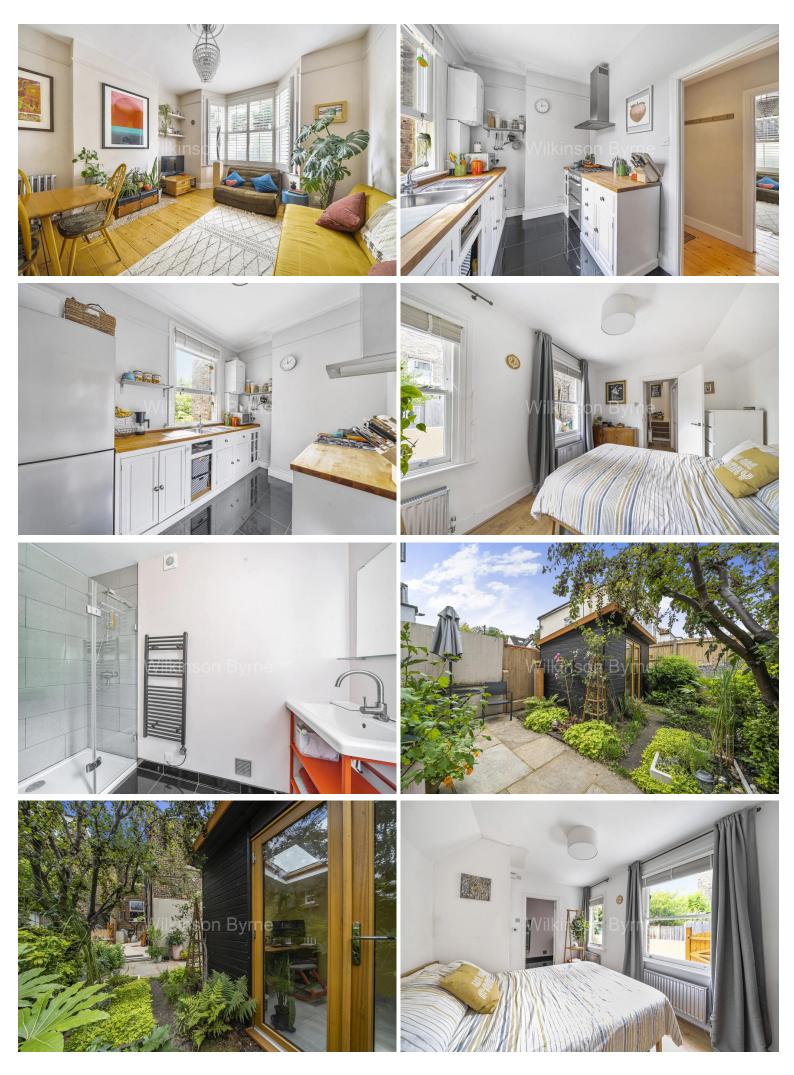

## £400,000 SHARE OF FREEHOLD

A wonderful opportunity to acquire this charming one-bedroom ground floor flat in an Edwardian conversion in a sought after road in Bounds Green, offering a spacious living area filled with natural light, a modern fully-fitted kitchen, a comfortable double bedroom with ample storage, and a stylish shower cubicle with high-quality fixtures. This well-presented property also features its own private garden, complete with a summer house/office space, perfect for working from home or relaxing outdoors. Situated in a sought-after location with easy access to local amenities and Bounds Green Underground Station (Piccadilly Line). Don't miss the opportunity to make this delightful flat your new home—contact us today to arrange a viewing.