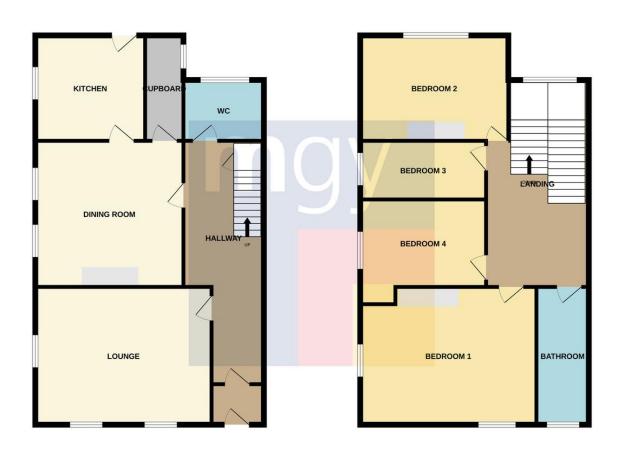

The former St. German's Vicarage property briefly comprises hallway, lounge, dining room, kitchen and downstairs WC, plus four bedrooms and family bathroom. The former St Agnes' Clergy House property briefly comprises hallway, lounge, sitting room, dining room, kitchen and downstairs WC, plus three bedrooms and family bathroom. Both properties further benefit from both front and rear gardens. Please contact our Cardiff Bay office to find out more.

#### **HALLWAY**

#### LOUNGE

17' 11" x 14' 0" (5.48m x 4.28m)

#### **DINING ROOM**

15' 6" x 14' 10" (4.73m x 4.53m)

#### **KITCHEN**

10'8" x 11'2" (3.27m x 3.41m)

#### STORAGE CUBOARD

10'8" x 3' 10" (3.27m x 1.19m)

#### **DOWNSTAIRS CLOAKROOM**

7' 10" x 6' 2" (2.39m x 1.89m)

#### **FIRST FLOOR**

#### **BEDROOM ONE**

17' 11" x 14' 0" (5.48m x 4.27m)

#### **BEDROOM TWO**

15' 7" x 10' 11" (4.77m x 3.35m)

#### **BEDROOM THREE**

11'8" x 8' 11" (3.58m x 2.72m)

**TENURE: FREEHOLD** 

#### **BEDROOM FOUR**

12' 9" x 6' 4" (3.91m x 1.94m)

#### BATHROOM

14' 7" x 5' 10" (4.47m x 1.79m)

## ST. GERMANS VICARAGE, METAL STREET, ADAMSDOWN, CARDIFF, CF24 0LB

1ST FLOOR GROUND FLOOR