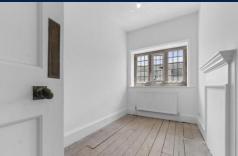

#### **BEDROOM ONE**

17' 11" x 14' 0" (5.48m x 4.27m)

#### **BEDROOM TWO**

15' 7" x 10' 11" (4.77m x 3.35m)

#### **BEDROOM THREE**

11'8" x 8' 11" (3.58m x 2.72m)

**TENURE: FREEHOLD** 

#### **BEDROOM FOUR**

12' 9" x 6' 4" (3.91m x 1.94m)