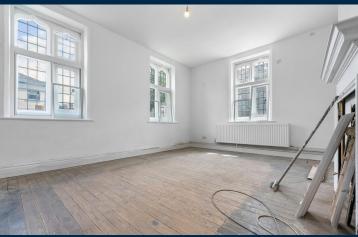

#### **BEDROOM ONE**

17' 11" x 14' 0" (5.48m x 4.27m)

#### **BEDROOM TWO**

15' 7" x 10' 11" (4.77m x 3.35m)