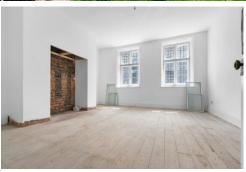

#### LOUNGE

17' 11" x 14' 0" (5.48m x 4.28m)

#### **DINING ROOM**

15' 6" x 14' 10" (4.73m x 4.53m)