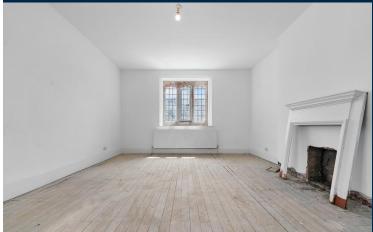

#### LOUNGE

17' 11" x 14' 0" (5.48m x 4.28m)

#### **DINING ROOM**

15' 6" x 14' 10" (4.73m x 4.53m)