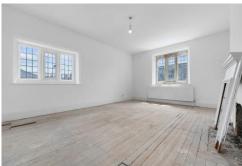

#### LOUNGE

17' 11" x 14' 0" (5.48m x 4.28m)

#### **DINING ROOM**

15' 6" x 14' 10" (4.73m x 4.53m)