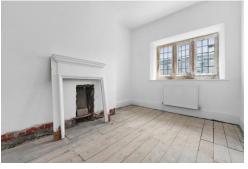

#### **BEDROOM ONE**

17' 11" x 14' 0" (5.48m x 4.27m)

#### **BEDROOM TWO**

15' 7" x 10' 11" (4.77m x 3.35m)

#### **BEDROOM THREE**

11'8" x 8' 11" (3.58m x 2.72m)

**TENURE: FREEHOLD** 

#### **BEDROOM FOUR**

12' 9" x 6' 4" (3.91m x 1.94m)