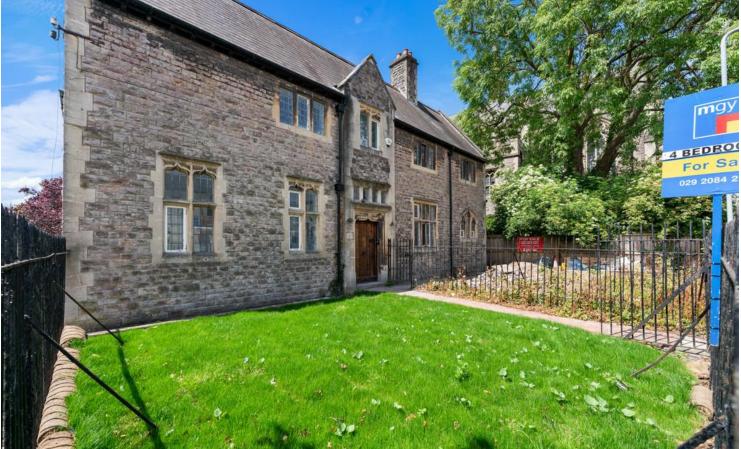

# ST. GERMANS VICARAGE, **METAL STREET ADAMSDOWN**

CARDIFF CF24 0LB

ASKING PRICE OF

£399,950

## **SEMI-DETACHED PROPERTY**

\*\*TWO SEMI-DETACHED STONE COTTAGES\*\* MAY SELL AS ONE DWELLING \*\* An exciting conversion of the former St. German's Vicarage & St. Agnes' Clergy House into two, three/four bedroom semi-detached stone cottages. These Grade II period properties retain many original features whilst allowing buyers to have their own input into the final specification, including a choice of kitchen, bathroom and flooring. Situated within close proximity to Cardiff City Centre.

#### **LOCATION**

The property is situated in this vibrant area, close to the City Centre and many amenities, including a wide array of shops and popular restaurants and bars. Viewing recommended.