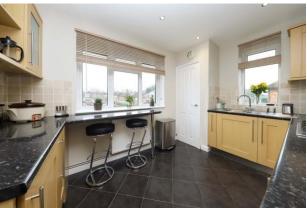

The well-equipped kitchen/breakfast room is fitted with modern eye and base-level units, with tiled flooring and recessed spotlights, providing a stylish and practical space to enjoy.

Both double bedrooms are generously sized, bright, and airy, offering plenty of natural light and ample space. The family bathroom is complete with a sleek three-piece suite, offering both comfort and practicality.