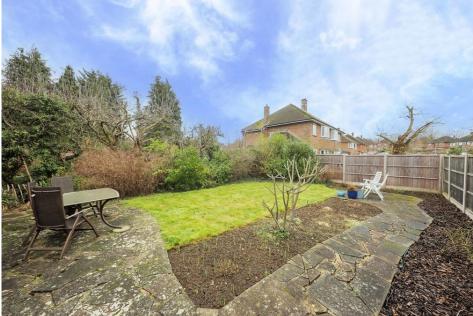

Outside, the front of the property is complemented by a neat lawn area with shrub borders, while the rear garden offers a peaceful retreat. This well-maintained garden features a further lawn, mature trees for privacy, and a patio area perfect for outdoor dining and entertaining.