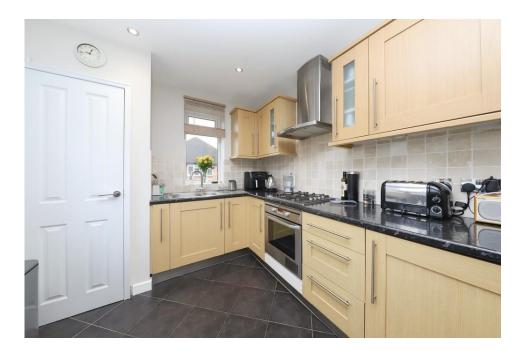

The well-equipped kitchen/breakfast room is fitted with modern eye and base-level units, with tiled flooring and recessed spotlights, providing a stylish and practical space to enjoy.

Both double bedrooms are generously sized, bright, and airy, offering plenty of natural light and ample space. The family bathroom is complete with a sleek three-piece suite, offering both comfort and practicality.