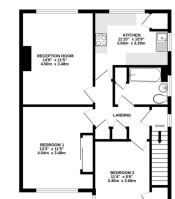

Conveniently located just moments from local schools, amenities, and transport links, it's the ideal blend of comfort and convenience.

A welcoming hallway that leads to all rooms. The spacious lounge, located at the rear of the property, is flooded with natural light from the large window and features a charming fireplace, creating a warm and inviting atmosphere.

The well-equipped kitchen/breakfast room is fitted with modern eye and base-level units, with tiled flooring and recessed spotlights, providing a stylish and practical space to enjoy.

Both double bedrooms are generously sized, bright, and airy, offering plenty of natural light and ample space. The family bathroom is complete with a sleek three-piece suite, offering both comfort and practicality.

TOTAL FLOOR AREA: 848 s.g.ft. (78.3 s.g.m.) approx.
This every attempt has been made to ensure the accracy of the floorpian constanted here, measurements (shore, without has been saide to ensure the accracy of the floorpian constanted here, measurements (shore, without his property of the property of