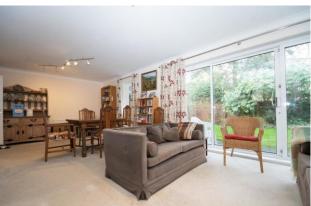

## Apartment

The communal entrance is secured with an entry phone system, leading to a welcoming hallway with access to all rooms. The spacious living room boasts a charming 'Oriel' style window and patio doors that open to a private garden area, offering a peaceful retreat. The kitchen is generously sized with plenty of wall and base units, making it both practical and easy to use.