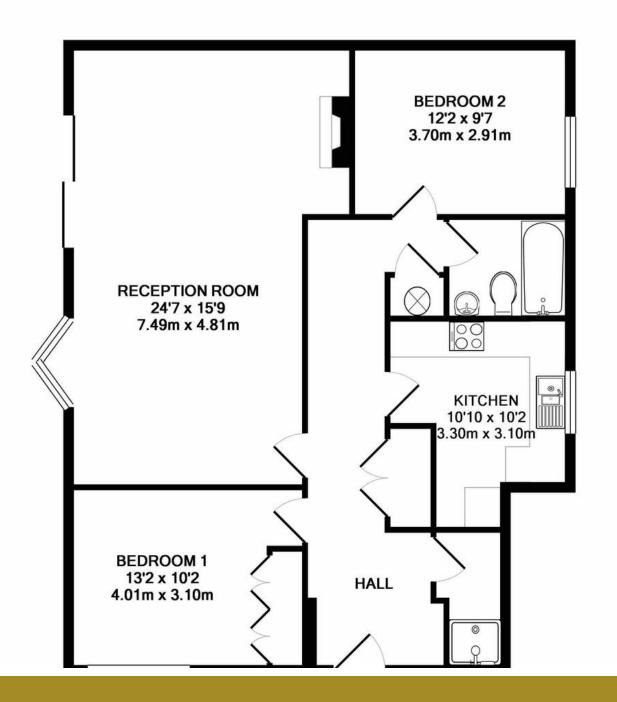

## Apartment

The communal entrance is secured with an entry phone system, leading to a welcoming hallway with access to all rooms. The spacious living room boasts a charming 'Oriel' style window and patio doors that open to a private garden area, offering a peaceful retreat. The kitchen is generously sized with plenty of wall and base units, making it both practical and easy to use.

The apartment includes two double bedrooms, with the larger bedroom benefiting from fitted wardrobes, and a stylish three-piece bathroom suite. An additional separate shower room enhances the layout, providing added convenience.