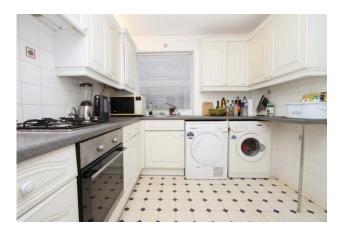

## Apartment

The communal entrance is secured with an entry phone system, leading to a welcoming hallway with access to all rooms. The spacious living room boasts a charming 'Oriel' style window and patio doors that open to a private garden area, offering a peaceful retreat. The kitchen is generously sized with plenty of wall and base units, making it both practical and easy to use.