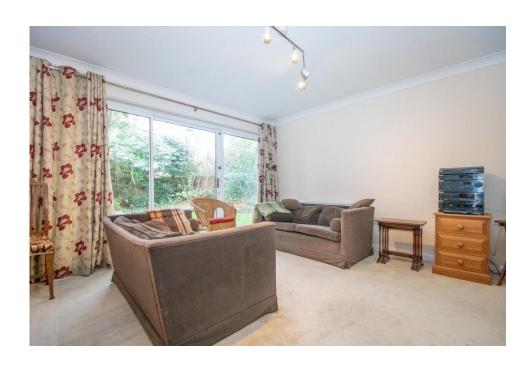

## Apartment

The communal entrance is secured with an entry phone system, leading to a welcoming hallway with access to all rooms. The spacious living room boasts a charming 'Oriel' style window and patio doors that open to a private garden area, offering a peaceful retreat. The kitchen is generously sized with plenty of wall and base units, making it both practical and easy to use.