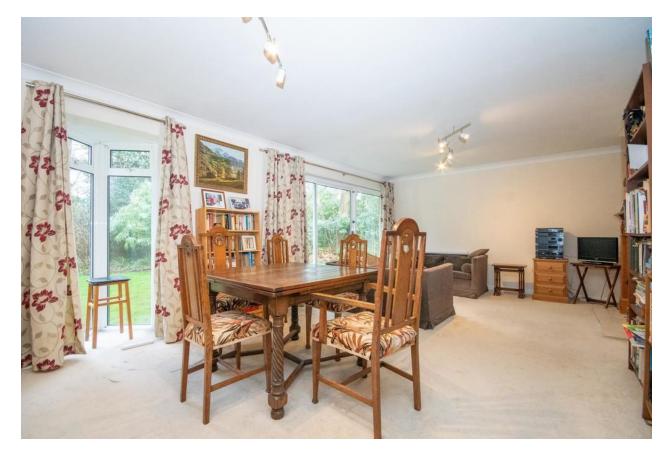

## Apartment

The communal entrance is secured with an entry phone system, leading to a welcoming hallway with access to all rooms. The spacious living room boasts a charming 'Oriel' style window and patio doors that open to a private garden area, offering a peaceful retreat. The kitchen is generously sized with plenty of wall and base units, making it both practical and easy to use.