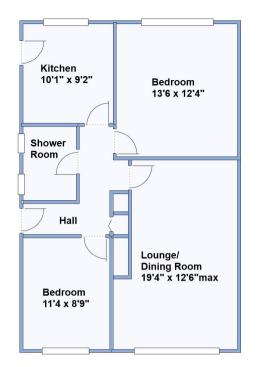

## Accommodation and approximate room sizes:

- Entrance Hall: Cloaks cupboard. Airing cupboard. Hatch to insulated roof space. Inset spot lights.
- Lounge/Dining Room: Feature fireplace with electric fire fitted. 2 wall lights.
- Kitchen: Range of floor and wall cupboards. Built-in high level double oven. Gas hob with cooker hood over. Space for tall fridge/freezer & washing machine. Stainless steel sink unit. Wall mounted combination gas boiler. Inset spot lights. Door to rear garden.
- Bedroom 1: Window to rear aspect. Built-in wardrobes.
- Bedroom 2: Window to front aspect.
- Shower Room: Shower cubicle with Mira shower fitted. Vanity wash basin & WC. Heated towel rail.
- Gas Central Heating (system untested)
- PVCu Double-Glazing, PVCu soffits & facias boards.
- Rear Garden: Mainly laid to lawn with shrub borders. Overall, the garden enjoys a good degree of privacy.
- Long Driveway providing ample 'off-road' parking.
- Garage: Up & over door
- Council Tax Band 'D'
- Energy Rating 'tbc'
- No Chain!

This drawing has been prepared for diagrammatic purposes only. All measurements are approximate. Not to scale.