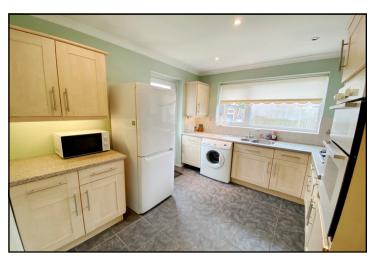

## Accommodation and approximate room sizes:

- Entrance Hall: Cloaks cupboard. Airing cupboard. Hatch to insulated roof space. Inset spot lights.
- Lounge/Dining Room: Feature fireplace with electric fire fitted. 2 wall lights.
- Kitchen: Range of floor and wall cupboards. Built-in high level double oven. Gas hob with cooker hood over. Space for tall fridge/freezer & washing machine. Stainless steel sink unit. Wall mounted combination gas boiler. Inset spot lights. Door to rear garden.
- Bedroom 1: Window to rear aspect. Built-in wardrobes.
- Bedroom 2: Window to front aspect.
- Shower Room: Shower cubicle with Mira shower fitted. Vanity wash basin & WC. Heated towel rail.
- Gas Central Heating (system untested)
- PVCu Double-Glazing, PVCu soffits & facias boards.
- Rear Garden: Mainly laid to lawn with shrub borders. Overall, the garden enjoys a good degree of privacy.
- Long Driveway providing ample 'off-road' parking.
- Garage: Up & over door
- Council Tax Band 'D'
- Energy Rating 'tbc'
- No Chain!