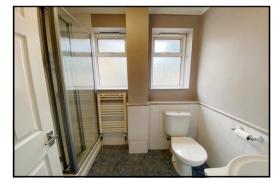

## Accommodation and approximate room sizes:

- Entrance Hall: Cloaks cupboard. Airing cupboard. Hatch to insulated roof space. Inset spot lights.
- Lounge/Dining Room: Feature fireplace with electric fire fitted. 2 wall lights.
- Kitchen: Range of floor and wall cupboards. Built-in high level double oven. Gas hob with cooker hood over. Space for tall fridge/freezer & washing machine. Stainless steel sink unit. Wall mounted combination gas boiler. Inset spot lights. Door to rear garden.
- Bedroom 1: Window to rear aspect. Built-in wardrobes.
- Bedroom 2: Window to front aspect.
- Shower Room: Shower cubicle with Mira shower fitted. Vanity wash basin & WC. Heated towel rail.
- Gas Central Heating (system untested)
- PVCu Double-Glazing, PVCu soffits & facias boards.
- Rear Garden: Mainly laid to lawn with shrub borders. Overall, the garden enjoys a good degree of privacy.
- Long Driveway providing ample 'off-road' parking.
- Garage: Up & over door
- Council Tax Band 'D'
- Energy Rating 'tbc'
- No Chain!