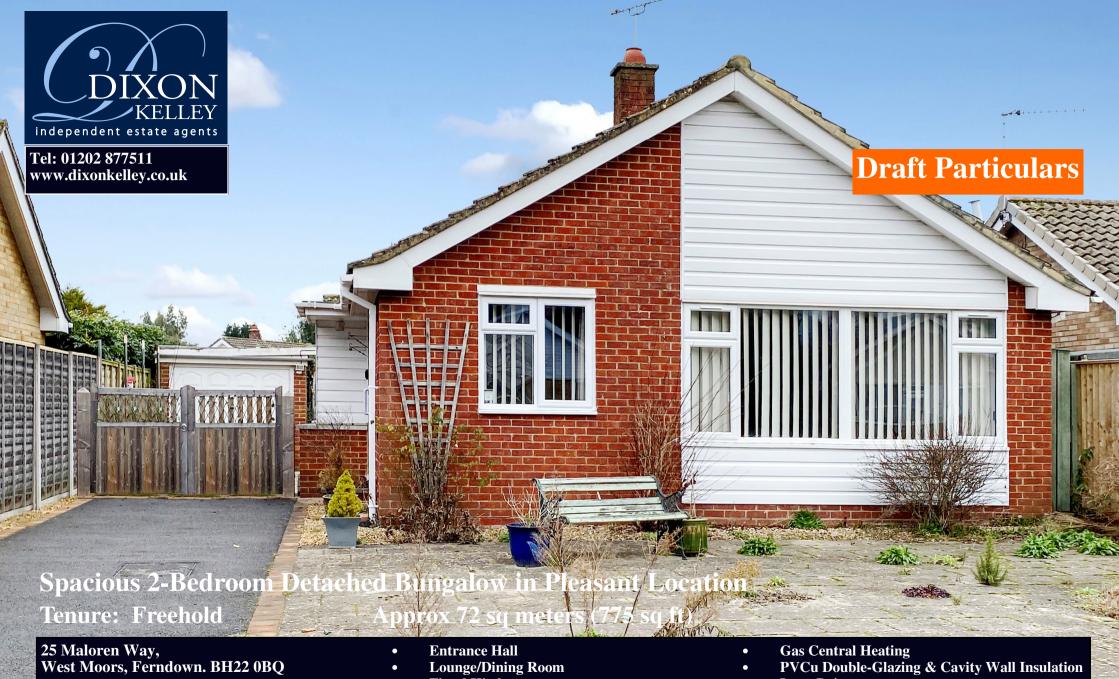

Price £385,000

- Fitted Kitchen
- 2 Double Bedrooms
- Shower Room
- Private Garden

- Long Driveway
- Garage
- No Onward Chain!
- Near to Local amenities & Forest Walks

Well maintained detached Bungalow with 2-double bedrooms, occupying a pleasant location in a quiet road near to local amenities & protected forest walks. The bungalow offers well-planned accommodation including a lounge/dining room with a large front window allowing for lots of natural light. West Moors has a comprehensive village centre with good road connections providing easy access to surrounding towns such was Ferndown, Ringwood & Wimborne plus the seaside resorts of Bournemouth & Poole. Viewing recommended!

## Accommodation and approximate room sizes:

- Entrance Hall: Cloaks cupboard. Airing cupboard. Hatch to insulated roof space. Inset spot lights.
- Lounge/Dining Room: Feature fireplace with electric fire fitted. 2 wall lights.
- Kitchen: Range of floor and wall cupboards. Built-in high level double oven. Gas hob with cooker hood over. Space for tall fridge/freezer & washing machine. Stainless steel sink unit. Wall mounted combination gas boiler. Inset spot lights. Door to rear garden.
- Bedroom 1: Window to rear aspect. Built-in wardrobes.
- Bedroom 2: Window to front aspect.
- Shower Room: Shower cubicle with Mira shower fitted. Vanity wash basin & WC. Heated towel rail.
- Gas Central Heating (system untested)
- PVCu Double-Glazing, PVCu soffits & facias boards.
- Rear Garden: Mainly laid to lawn with shrub borders. Overall, the garden enjoys a good degree of privacy.
- Long Driveway providing ample 'off-road' parking.
- Garage: Up & over door
- Council Tax Band 'D'
- Energy Rating 'tbc'
- No Chain!