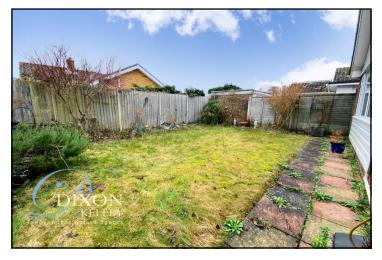

## Accommodation and approximate room sizes:

- Entrance Hall: Cloaks cupboard. Airing cupboard. Hatch to insulated roof space. Inset spot lights.
- Lounge/Dining Room: Feature fireplace with electric fire fitted. 2 wall lights.
- Kitchen: Range of floor and wall cupboards. Built-in high level double oven. Gas hob with cooker hood over. Space for tall fridge/freezer & washing machine. Stainless steel sink unit. Wall mounted combination gas boiler. Inset spot lights. Door to rear garden.
- Bedroom 1: Window to rear aspect. Built-in wardrobes.
- Bedroom 2: Window to front aspect.
- Shower Room: Shower cubicle with Mira shower fitted. Vanity wash basin & WC. Heated towel rail.
- Gas Central Heating (system untested)
- PVCu Double-Glazing, PVCu soffits & facias boards.
- Rear Garden: Mainly laid to lawn with shrub borders. Overall, the garden enjoys a good degree of privacy.
- Long Driveway providing ample 'off-road' parking.
- Garage: Up & over door
- Council Tax Band 'D'
- Energy Rating 'tbc'
- No Chain!