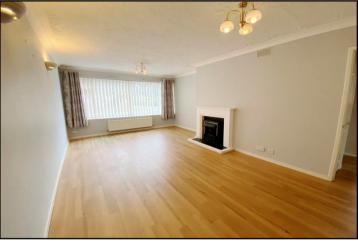

## Accommodation and approximate room sizes:

- Entrance Hall: Cloaks cupboard. Airing cupboard. Hatch to insulated roof space. Inset spot lights.
- Lounge/Dining Room: Feature fireplace with electric fire fitted. 2 wall lights.
- Kitchen: Range of floor and wall cupboards. Built-in high level double oven. Gas hob with cooker hood over. Space for tall fridge/freezer & washing machine. Stainless steel sink unit. Wall mounted combination gas boiler. Inset spot lights. Door to rear garden.
- Bedroom 1: Window to rear aspect. Built-in wardrobes.
- Bedroom 2: Window to front aspect.
- Shower Room: Shower cubicle with Mira shower fitted. Vanity wash basin & WC. Heated towel rail.
- Gas Central Heating (system untested)
- PVCu Double-Glazing, PVCu soffits & facias boards.
- Rear Garden: Mainly laid to lawn with shrub borders. Overall, the garden enjoys a good degree of privacy.
- Long Driveway providing ample 'off-road' parking.
- Garage: Up & over door
- Council Tax Band 'D'
- Energy Rating 'tbc'
- No Chain!