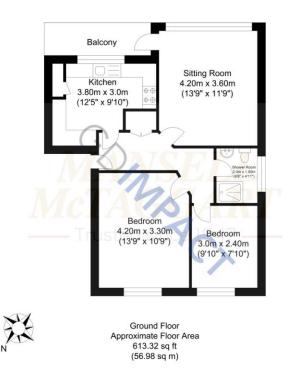

**ENTRANCE HALL** Entry system telephone, coats/store cupboard, radiator.

**KITCHEN** Incorporating sink unit with mixer tap, adjacent worksurface with cupboards and drawers under, matching eye level wall cupboards, inset four ring gas hob with extractor, electric oven, integrated washing machine, fridge/freezer and dishwasher, cupboard housing gas fired boiler, UPVC double glazed window.

**LIVING/DINING ROOM** West facing with large UPVC double glazed window, radiator, door to:

**BALCONY** West facing with space for table and chairs.

**BEDROOM 1** UPVC double glazed window, radiator.

**BEDROOM 2** UPVC double glazed window, radiator.

**SHOWER ROOM** Walk in shower, wash hand basin with cupboard under, low level w.c, part tiled walls, UPVC double glazed window.

## **SHARE OF FREEHOLD**

MAINTENANCE £1,400 per annum.

Approximate Gross Internal Area = 56.98 sq m / 613.32 sq ft Illustration for identification purposes only, measurements are approximate, not to scale.