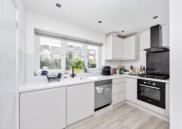

**ENTRANCE HALL** Entry system telephone, coats/store cupboard, radiator.

**KITCHEN** Incorporating sink unit with mixer tap, adjacent worksurface with cupboards and drawers under, matching eye level wall cupboards, inset four ring gas hob with extractor, electric oven, integrated washing machine, fridge/freezer and dishwasher, cupboard housing gas fired boiler, UPVC double glazed window.