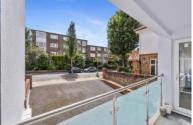

**LIVING/DINING ROOM** West facing with large UPVC double glazed window, radiator, door to:

**BALCONY** West facing with space for table and chairs.

**BEDROOM 1** UPVC double glazed window, radiator.

**BEDROOM 2** UPVC double glazed window, radiator.