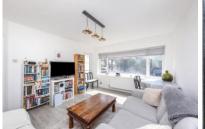

**LIVING/DINING ROOM** West facing with large UPVC double glazed window, radiator, door to:

**BALCONY** West facing with space for table and chairs.

**BEDROOM 1** UPVC double glazed window, radiator.

**BEDROOM 2** UPVC double glazed window, radiator.