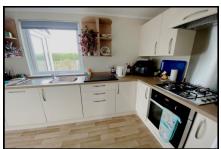

#### 2-Bedroom Park Home - approx 44' x 20'

Accommodation & approximate room dimensions:

- Prestige 'Affinity' circa 2019
- Entrance Hall: Cloaks cupboard
- Lounge/Dining Room: approx 19'5" x 19' overall max. A bright room with bay windows & a feature fireplace.
- Kitchen: approx 15'5" x 6'3". Range of modern floor and wall cupboards. Built-in oven, hob with cooker hood over. Integrated fridge/freezer, washing machine & dishwasher. LED Spot lights. Cupboard housing combination gas boiler. Door to SIDE PORCH.
- Study: approx 6'3" x 4'1". Fitted desktop.
- Bedroom 1: approx 13'7" x 8'9"max.
- En-Suite Shower Room
- Bedroom 2: approx 10' x 9'1". Built-in wardrobe
- Bathroom: Panelled bath. Vanity unit & WC. Chrome heated towel rail.
- Gas Central Heating (system untested)
- Highly Insulated Home with PVCu Double-Glazing
- Garden mainly patio & shingle.
- Parking on Plot with block paving for 2 cars
- Age Restriction 45+ Pets Considered
- Established Residential Park in Rural Setting.