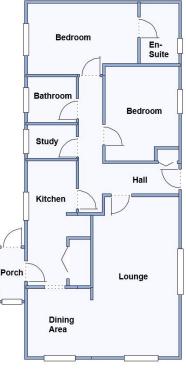

#### 2-Bedroom Park Home - approx 44' x 20'

Accommodation & approximate room dimensions:

- Prestige 'Affinity' circa 2019
- Entrance Hall: Cloaks cupboard
- Lounge/Dining Room: approx 19'5" x 19' overall max. A bright room with bay windows & a feature fireplace.
- Kitchen: approx 15'5" x 6'3". Range of modern floor and wall cupboards. Built-in oven, hob with cooker hood over. Integrated fridge/freezer, washing machine & dishwasher. LED Spot lights. Cupboard housing combination gas boiler. Door to SIDE PORCH.
- Study: approx 6'3" x 4'1". Fitted desktop.
- Bedroom 1: approx 13'7" x 8'9"max.
- En-Suite Shower Room
- Bedroom 2: approx 10' x 9'1". Built-in wardrobe
- Bathroom: Panelled bath. Vanity unit & WC. Chrome heated towel rail.
- Gas Central Heating (system untested)
- Highly Insulated Home with PVCu Double-Glazing
- Garden mainly patio & shingle.
- Parking on Plot with block paving for 2 cars
- Age Restriction 45+ Pets Considered
- Established Residential Park in Rural Setting.