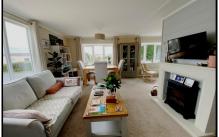

#### 2-Bedroom Park Home - approx 44' x 20'

Accommodation & approximate room dimensions:

- Prestige 'Affinity' circa 2019
- Entrance Hall: Cloaks cupboard
- Lounge/Dining Room: approx 19'5" x 19' overall max. A bright room with bay windows & a feature fireplace.
- Kitchen: approx 15'5" x 6'3". Range of modern floor and wall cupboards. Built-in oven, hob with cooker hood over. Integrated fridge/freezer, washing machine & dishwasher. LED Spot lights. Cupboard housing combination gas boiler. Door to SIDE PORCH.
- Study: approx 6'3" x 4'1". Fitted desktop.
- Bedroom 1: approx 13'7" x 8'9"max.
- En-Suite Shower Room
- Bedroom 2: approx 10' x 9'1". Built-in wardrobe
- Bathroom: Panelled bath. Vanity unit & WC. Chrome heated towel rail.
- Gas Central Heating (system untested)
- Highly Insulated Home with PVCu Double-Glazing
- Garden mainly patio & shingle.
- Parking on Plot with block paving for 2 cars
- Age Restriction 45+ Pets Considered
- Established Residential Park in Rural Setting.