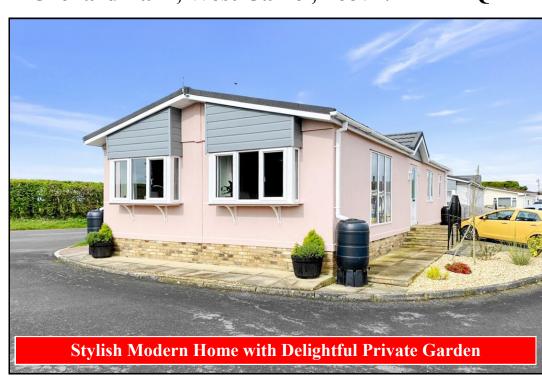

### 1 Orchard Park, West Camel, Yeovil. BA22 7QR

This drawing has been prepared for diagrammatic purpose only. Not to scale.

#### 2-Bedroom Park Home - approx 44' x 20'

Accommodation & approximate room dimensions:

- Prestige 'Affinity' circa 2019
- Entrance Hall: Cloaks cupboard
- Lounge/Dining Room: approx 19'5" x 19' overall max. A bright room with bay windows & a feature fireplace.
- Kitchen: approx 15'5" x 6'3". Range of modern floor and wall cupboards. Built-in oven, hob with cooker hood over. Integrated fridge/freezer, washing machine & dishwasher. LED Spot lights. Cupboard housing combination gas boiler. Door to SIDE PORCH.
- Study: approx 6'3" x 4'1". Fitted desktop.
- Bedroom 1: approx 13'7" x 8'9"max.
- En-Suite Shower Room
- Bedroom 2: approx 10' x 9'1". Built-in wardrobe
- Bathroom: Panelled bath. Vanity unit & WC. Chrome heated towel rail.
- Gas Central Heating (system untested)
- Highly Insulated Home with PVCu Double-Glazing
- Garden mainly patio & shingle.
- Parking on Plot with block paving for 2 cars
- Age Restriction 45+ Pets Considered
- Established Residential Park in Rural Setting.