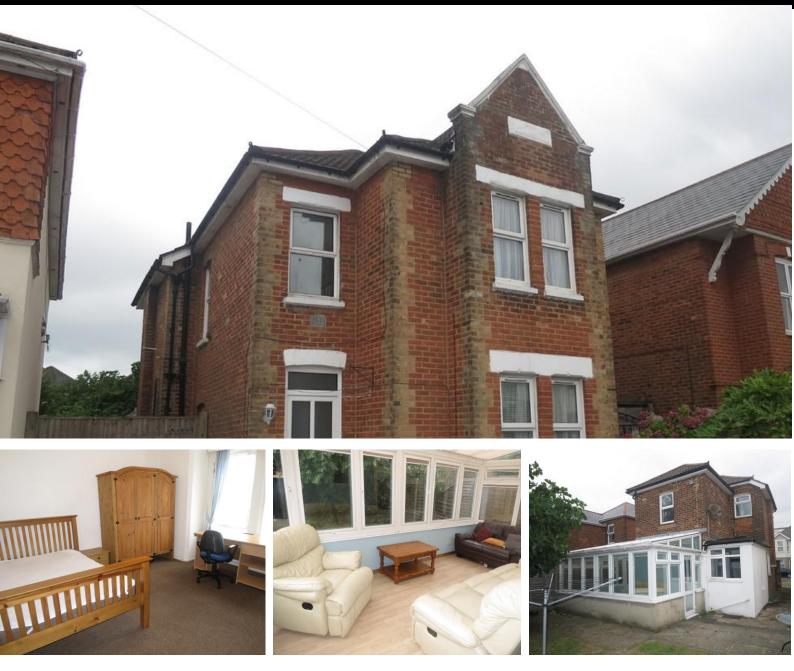

## **Description:**

CHARMINSTER: A well presented FIVE DOUBLE BEDROOM student house offered FULLY FURNISHED. The property benefits from a SEPARATE DINING ROOM & separate DRYING ROOM for laundry. Gas central heating & double glazing. Kitchen has gas cooker, washing machine, 2 fridges, 2 freezers, TUMBLE DRYER & microwave. Ground floor shower room, with mixer shower, wash hand basin & WC. Bathroom, with bath, overhead mixer shower, wash hand basin & WC. CONSERVATORY LOUNGE. Private. Off road parking & GARAGE. Landlord Self Manages 50 WEEK TENANCY. Council Tax Band D.