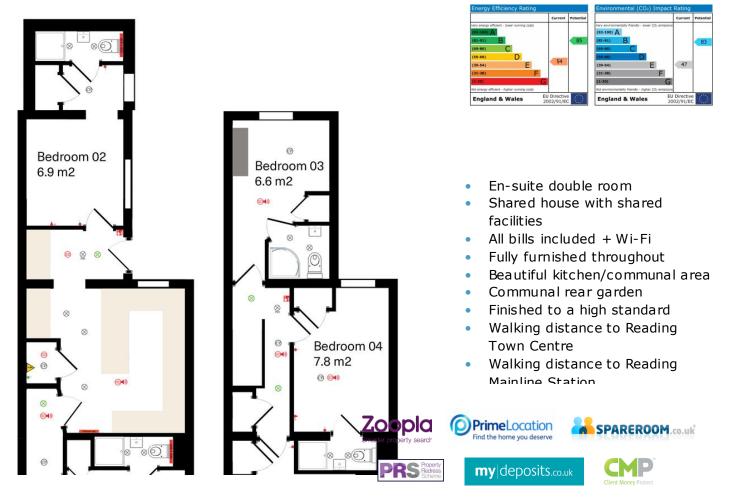

## Property Summary

Pillar Properties - 'Effortless Living' - Is proud to offer this top quality five bedroom shared house. ALL rooms are en-suite. This is a strictly PROFESSIONAL house (\*\*Academic students considered) and the room is available immediately. ALL BILLS ARE INCLUDED. Fully fitted kitchen/communal with wall mounted SMART