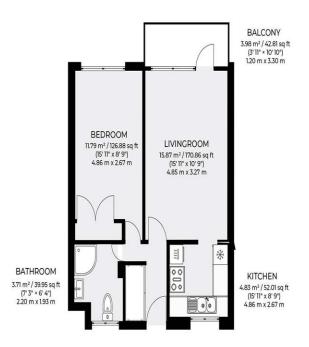

**ENTRANCE HALL** Fitted double cupboard.

**KITCHEN** Incorporating stainless steel 1 1/2 bowl sink unit with drainer and mixer tap, adjacent laminate worksurface with cupboards and drawers under, matching eye level wall cupboards, inset ceramic hob with extractor over, eye level double oven, integrated fridge/freezer, washing machine and dishwasher, tiled splashback, UPVC double glazed windows.

**LIVING/DINING ROOM** South facing with UPVC double glazed window offering a sea view, two radiators, door to:

## **BALCONY**

**BEDROOM** South facing with UPVC double glazed window offering a sea view, fitted double wardrobe, radiator.

**SHOWER ROOM** Comprising walk in shower, wash hand basin with two drawers under, low level w.c, UPVC double glazed window, part tiled walls, ladder style heated towel rail.

## Flat 10 Langdale Court, Hove Approximate gross area 44.58 sq m / 479.86 sq ft

Floor plan is for illustration and identification purposes only and is not to scale. Plots, gardens, balconies and terraces are illustrative only and excluded from all area calculations. All site plans are for illustration purposes only and are not to scale. Measurements are approximate.