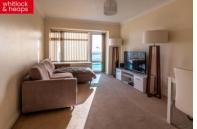

**LIVING/DINING ROOM** South facing with UPVC double glazed window offering a sea view, two radiators, door to:

## **BALCONY**

**BEDROOM** South facing with UPVC double glazed window offering a sea view, fitted double wardrobe, radiator.

**SHOWER ROOM** Comprising walk in shower, wash hand basin with two drawers under, low level w.c, UPVC double glazed window, part tiled walls, ladder style heated towel rail.