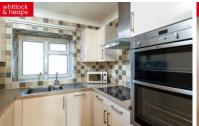

**ENTRANCE HALL** Fitted double cupboard.

**KITCHEN** Incorporating stainless steel 1 1/2 bowl sink unit with drainer and mixer tap, adjacent laminate worksurface with cupboards and drawers under, matching eye level wall cupboards, inset ceramic hob with extractor over, eye level double oven, integrated fridge/freezer, washing machine and dishwasher, tiled splashback, UPVC double glazed windows.