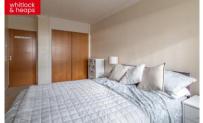

## **BALCONY**

**BEDROOM** South facing with UPVC double glazed window offering a sea view, fitted double wardrobe, radiator.

**SHOWER ROOM** Comprising walk in shower, wash hand basin with two drawers under, low level w.c, UPVC double glazed window, part tiled walls, ladder style heated towel rail.