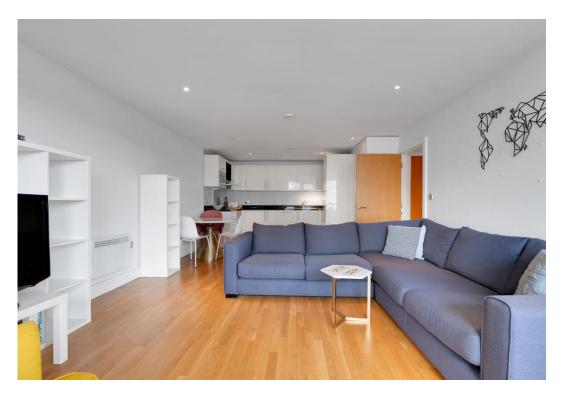

# Drayton Park

£565,000 Leasehold

Introducing a very spacious and bright flat located on the second floor of a secure building with lift access. Spanning 864sqft / 80.3 sqm, the flat benefits from a large open-plan living area and kitchen, which opens to a fantastic balcony overlooking the wonderful Emirates Stadium. Enjoy two spacious double bedrooms and two bathrooms, one of which is an ensuite to the primary bedroom. The wide hallway includes a large utility cupboard, perfect for additional "out of sight" storage space. The sale includes private underground allocated parking, and is offered chain-free.