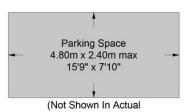

# Drayton Park

£565,000 Leasehold

Introducing a very spacious and bright flat located on the second floor of a secure building with lift access. Spanning 864sqft / 80.3 sqm, the flat benefits from a large open-plan living area and kitchen, which opens to a fantastic balcony overlooking the wonderful Emirates Stadium. Enjoy two spacious double bedrooms and two bathrooms, one of which is an ensuite to the primary bedroom. The wide hallway includes a large utility cupboard, perfect for additional "out of sight" storage space. The sale includes private underground allocated parking, and is offered chain-free.