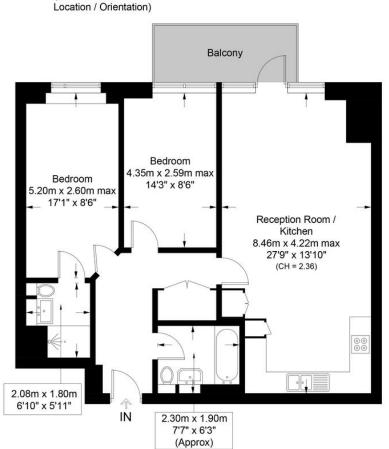

# **Drayton Park, N5**

Approximate Gross Internal Area = 864 sq ft / 80.3 sq m

## Second Floor