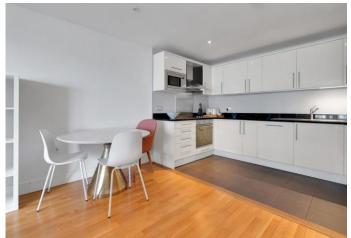

# Drayton Park

£565,000 Leasehold

Introducing a very spacious and bright flat located on the second floor of a secure building with lift access. Spanning 864sqft / 80.3 sqm, the flat benefits from a large open-plan living area and kitchen, which opens to a fantastic balcony overlooking the wonderful Emirates Stadium. Enjoy two spacious double bedrooms and two bathrooms, one of which is an ensuite to the primary bedroom. The wide hallway includes a large utility cupboard, perfect for additional "out of sight" storage space. The sale includes private underground allocated parking, and is offered chain-free.