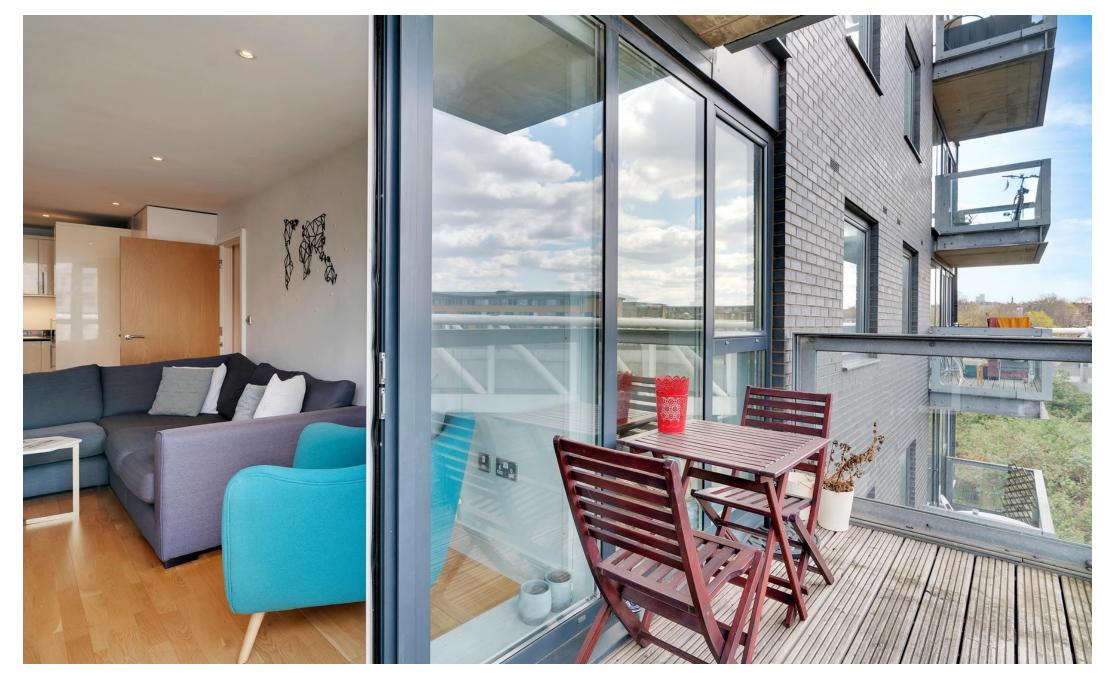

# Drayton Park

£565,000 Leasehold

Introducing a very spacious and bright flat located on the second floor of a secure building with lift access. Spanning 864sqft / 80.3 sqm, the flat benefits from a large open-plan living area and kitchen, which opens to a fantastic balcony overlooking the wonderful Emirates Stadium. Enjoy two spacious double bedrooms and two bathrooms, one of which is an ensuite to the primary bedroom. The wide hallway includes a large utility cupboard, perfect for additional "out of sight" storage space. The sale includes private underground allocated parking, and is offered chain-free.