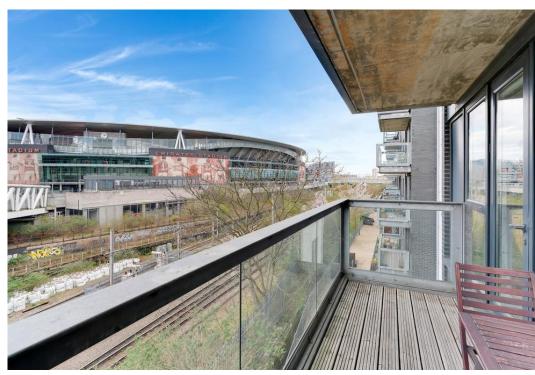

# Drayton Park

£565,000 Leasehold

Introducing a very spacious and bright flat located on the second floor of a secure building with lift access. Spanning 864sqft / 80.3 sqm, the flat benefits from a large open-plan living area and kitchen, which opens to a fantastic balcony overlooking the wonderful Emirates Stadium. Enjoy two spacious double bedrooms and two bathrooms, one of which is an ensuite to the primary bedroom. The wide hallway includes a large utility cupboard, perfect for additional "out of sight" storage space. The sale includes private underground allocated parking, and is offered chain-free.