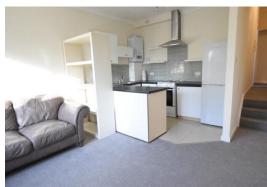

## **Description:**

SPRINGBOURNE – A NEWLY REDECORATED PART FURNISHED one bedroom 1<sup>st</sup> floor flat located in this popular residential area within walking distance of both Boscombe Gardens and the Lansdowne. ONE DOUBLE BEDROOM; bathroom with shower facility; open plan lounge/diner; fitted kitchen with electric cooker, washing machine, fridge freezer, and DISHWASHER. Property also benefits from NEW CARPETS THROUGHOUT, both DOUBLE GLAZING and GAS CENTRAL HEATING, and also has ON SITE PARKING and use of a COMMUNAL GARDEN. A bright & spacious apartment in a nice location. Tenant find only service.