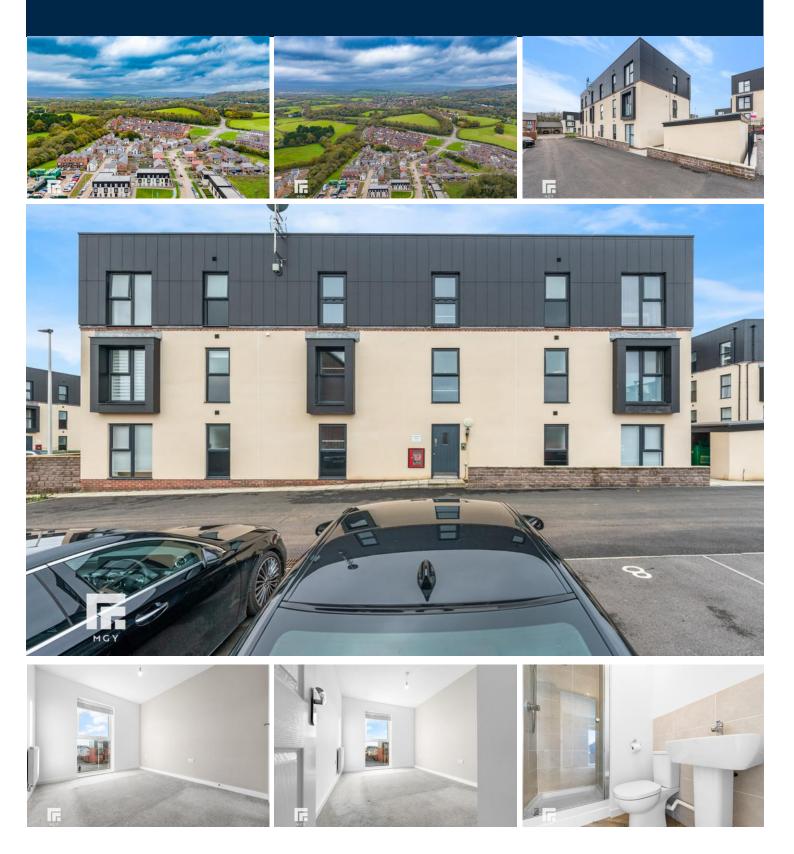

### TOP FLOOR APARTMENT

\*\* MODERN TWO BEDROOM TOP FLOOR APARTMENT \*\* NO CHAIN \*\* A beautifully presented, modern (one year old) top floor/second floor apartment in the sought after modern development. Communal entrance with telephone intercom, entrance hallway, open plan kitchen/diner and lounge, two double bedrooms, primary bedroom with ensuite shower room and there is a separate family bathroom. Gas central heating. Double glazing. Parking space. EPC Rating: B

#### LOCATION

The property is situated in Capel Llanilltern which is a small rural village in between Radyr, Pentyrch and Creigiau, surrounded by fields and woodland with nearby shops and amenities, also a short distance from M4 links and shopping in Talbot Green and Cardiff City Centre.

#### 19'8" x 9'3" (6.00m x 2.83m)

An open plan kitchen and lounge area. Modern kitchen well appointed along three sides in 'cappuccino' colour matte finish fronts beneath laminate worktop surfaces. Inset 1.5 bowl stainless steel sink with side drainer. Inset four ring gas hob with cooker hood above and oven below. Matching range of eye level wall cupboards. Plumbing for washing machine. Space for fridge freezer. Worktop breakfast bar area. Leading to a lounge are with two floor to ceiling windows. Additional kitchen window. Vinyl flooring. Radiator.

#### **ENSUITE SHOWER ROOM**

Modern white suite comprising low level wc, wash hand basin, shower cubicle with chrome shower. Tiled splash back. Extractor fan. Vinyl flooring. Radiator.