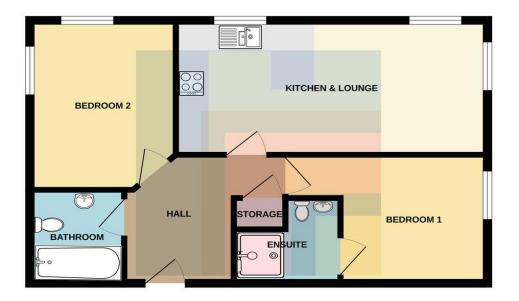

### TOP FLOOR APARTMENT

\*\* MODERN TWO BEDROOM TOP FLOOR APARTMENT \*\* NO CHAIN \*\* A beautifully presented, modern (one year old) top floor/second floor apartment in the sought after modern development. Communal entrance with telephone intercom, entrance hallway, open plan kitchen/diner and lounge, two double bedrooms, primary bedroom with ensuite shower room and there is a separate family bathroom. Gas central heating. Double glazing. Parking space. EPC Rating: B

**GROUND FLOOR** 

COMMUNAL ENTRANCE Telephone intercom to all apartments. Staircase to all floors.

SECOND FLOOR

#### ENTRANCE HALLWAY

Approached via a wood panelled entrance door leading to the central hallway. Storage cupboard. Radiator.

#### KITCHEN AND LOUNGE

#### 19'8" x 9'3" (6.00m x 2.83m)

An open plan kitchen and lounge area. Modern kitchen well appointed along three sides in 'cappuccino' colour matte finish fronts beneath laminate worktop surfaces. Inset 1.5 bowl stainless steel sink with side drainer. Inset four ring gas hob with cooker hood above and oven below. Matching range of eye level wall cupboards. Plumbing for washing machine. Space for fridge freezer. Worktop breakfast bar area. Leading to a lounge are with two floor to ceiling windows. Additional kitchen window. Vinyl flooring. Radiator.

#### BEDROOM ONE

12' 9" x 8' 8"(max) (3.90m x 2.65m) With large window, a good sized primary bedroom. Radiator. Door to ensuite.

#### **ENSUITE SHOWER ROOM**

Modern white suite comprising low level wc, wash hand basin, shower cubicle with chrome shower. Tiled splash back. Extractor fan. Vinyl flooring. Radiator.

#### **BEDROOM TWO**

11' 6" x 8' 7" (3.51m x 2.62m) With two large windows to two aspects, a good sized second bedroom. Radiator.

#### FAMILY BATHROOM

6' 6" x 5' 6" (2.00m x 1.70m) Modern white suite comprising low level wc, wash hand basin, panelled bath. Tiled splash back to half height. Obscured glass window. Extractor fan. Radiator.

#### PARKING

One parking space numbered 14.

### 14 DOL GLASWG, CAPEL LLANILLTERN, CARDIFF CF5 6GJ

SECOND FLOOR 522 sq.ft. (48.5 sq.m.) approx.

Important Notice: These particulars are prepared for guidance only and do not form whole or any part of any offer or contract. Whilst the particulars are given in good faith, they are not to be relied upon as being a statement or representation of fact. They are made without responsibility on the part of MGY Ltd or Vendor/less or and the prospective purchaser/lessee should satisfy themselves by inspection or otherwise as to their accuracy. Neither MGY Ltd nor anyone in their employ, or the vendor/lessor, imply, make or give any representation/warranty whatsoever in relation to this property.