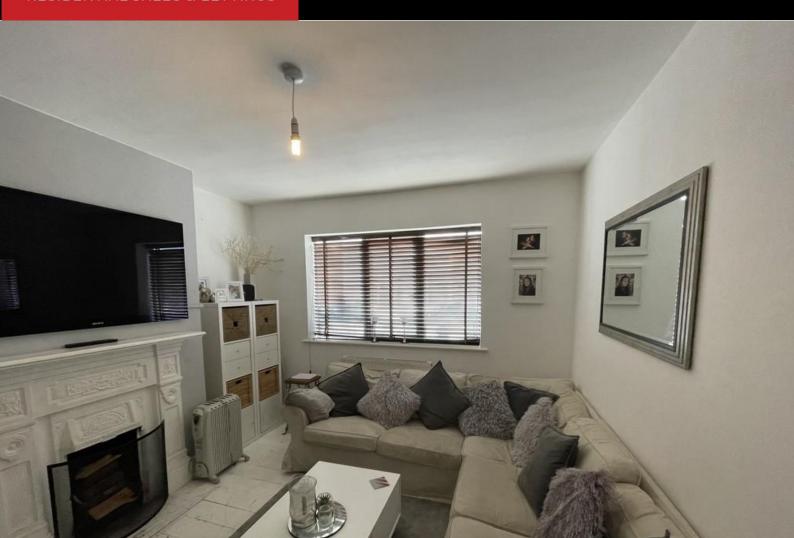

# **LOUNGE**

11' 1" x 11' 8" (3.4m x 3.57m)

# **DINNING ROOM**

8' 11" x 11' 5" (2.74m x 3.5m)