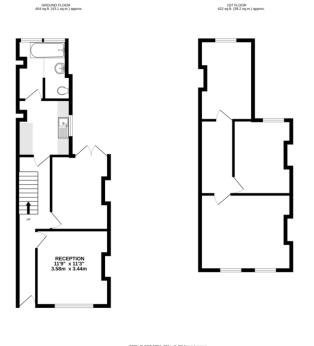

# **LOUNGE**

11' 1" x 11' 8" (3.4m x 3.57m)

# **DINNING ROOM**

8' 11" x 11' 5" (2.74m x 3.5m)

# **KITCHEN**

8' 2" x 8' 5" (2.5m x 2.58m)

#### **BATHROOM**

7' 11" x 9' 5" (2.42m x 2.88m)

## BEDROOM 1

14' 7" x 11' 11" (4.45m x 3.65m)

## BEDROOM 2

11' 8" x 9' 5" (3.57m x 2.88m)

## **BEDROOM 3**

8' 5" x 11' 9" (2.58m x 3.6m)

%epcGraph\_c\_1\_304%