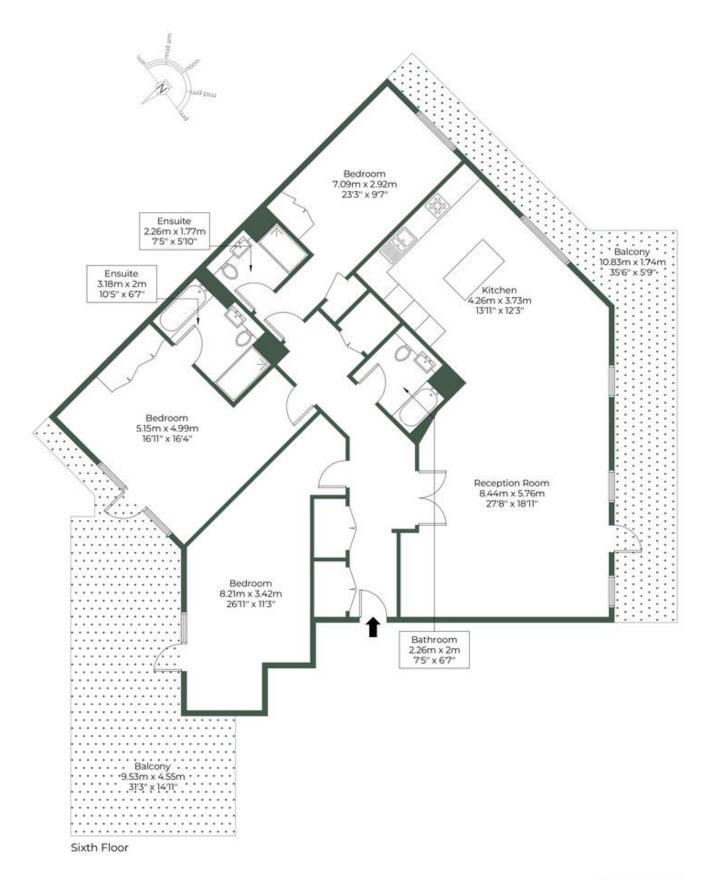

Aerodrome Road, London £1,150,000 Leasehold

Mile are delighted to offer an exceptional 3-bedroom, 3-bathroom penthouse spanning approximately 1,691 square feet in the prestigious Castleton House, part of the renowned Beaufort Park development in Colindale. This luxurious residence offers a harmonious blend of modern design and comfort, providing an unparalleled living experience. The property consists of Three double bedrooms, Three Bathrooms (two of which are en-suite), a large open plan reception room with a fully fitted kitchen. The property also benefits from a two private balconies, an allocated gated parking space and stunning communal landscaped roof gardens. In addition residents also have full access to the developments gym and swimming facilities. The property is located a short walk from Colindale station for easy access into central London and also benefits from being close to local shops and amenities.

## **AERODROME ROAD, NW9 5FD**

Approximate Gross Internal Area = 157.1 sq.m / 1691 sq.ft

MONEY LAUNDERING REGULATIONS 2003: Intending purchasers will be asked to produce identification documentation at a later stage and we would ask for your co-operation in order that there will be no delay in agreeing the sale.