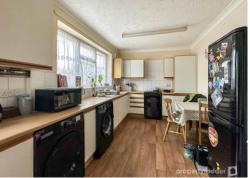

### **Entrance Hall**

Living Room - 13'4 x 11'9 (4.06m x 3.57m)

**Kitchen/Diner** - 16'6 x 9'1 (5.03m x 2.78m)

Bedroom One - 13'4 x 11'9 (4.06m x 3.57m)

Bathroom - 6' x 5'9 (1.84m x 1.75m)

Bedroom Two - 10'5 x 9'1 (3.19m x 2.78m)