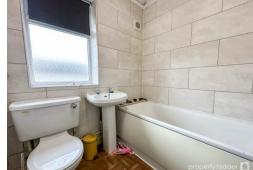

### **Entrance Hall**

Living Room - 13'4 x 11'9 (4.06m x 3.57m)

**Kitchen/Diner** - 16'6 x 9'1 (5.03m x 2.78m)

Bedroom One - 13'4 x 11'9 (4.06m x 3.57m)

Bathroom - 6' x 5'9 (1.84m x 1.75m)

Bedroom Two - 10'5 x 9'1 (3.19m x 2.78m)