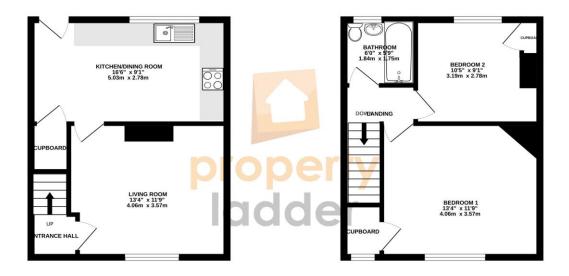

### TOTAL FLOOR AREA: 672 sq.ft. (62.4 sq.m.) approx.

been made to ensure the accuracy of the floorpian containate there, measurements and any other items are approximate and no responsibility is taken for any error, experience on the containation of the con

### **Room Dimensions**

### **Entrance Hall**

Living Room - 13'4 x 11'9 (4.06m x 3.57m)

**Kitchen/Diner** - 16'6 x 9'1 (5.03m x 2.78m)

Bedroom One - 13'4 x 11'9 (4.06m x 3.57m)

Bathroom - 6' x 5'9 (1.84m x 1.75m)

Bedroom Two - 10'5 x 9'1 (3.19m x 2.78m)