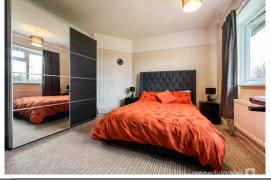

### **Entrance Hall**

Living Room - 13'4 x 11'9 (4.06m x 3.57m)

**Kitchen/Diner** - 16'6 x 9'1 (5.03m x 2.78m)

Bedroom One - 13'4 x 11'9 (4.06m x 3.57m)

Bathroom - 6' x 5'9 (1.84m x 1.75m)

Bedroom Two - 10'5 x 9'1 (3.19m x 2.78m)