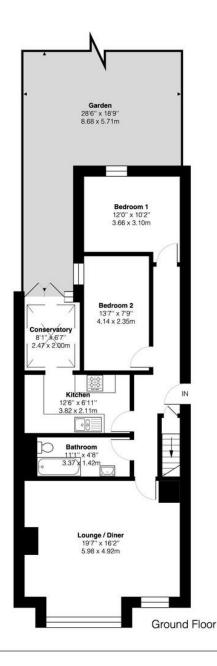

## Alexandra Grove, N4

Approximate Gross Internal Area 839 sq ft / 77.9 sq m

Approximate basement Area 313 sq ft / 29.1 sq m

Total Area = 1153 sq ft / 107.1 sq m

Score Energy rating

69-80

55-68

39-54

### General Contact

This plan is for layout guidance only and not drawn to scale unless stated. Window and door openings are approximate. Whilst every care is taken in the preparation of this plan, we would advise interested parties to check all dimensions, shapes and compass bearings prior to making any decisions reliant upon them.