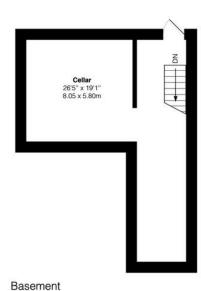

## Alexandra Grove, N4

Approximate Gross Internal Area 839 sq ft / 77.9 sq m

Approximate basement Area 313 sq ft / 29.1 sq m

Total Area = 1153 sq ft / 107.1 sq m

Score Energy rating

69-80

55-68

39-54

### General Contact

This plan is for layout guidance only and not drawn to scale unless stated. Window and door openings are approximate. Whilst every care is taken in the preparation of this plan, we would advise interested parties to check all dimensions, shapes and compass bearings prior to making any decisions reliant upon them.