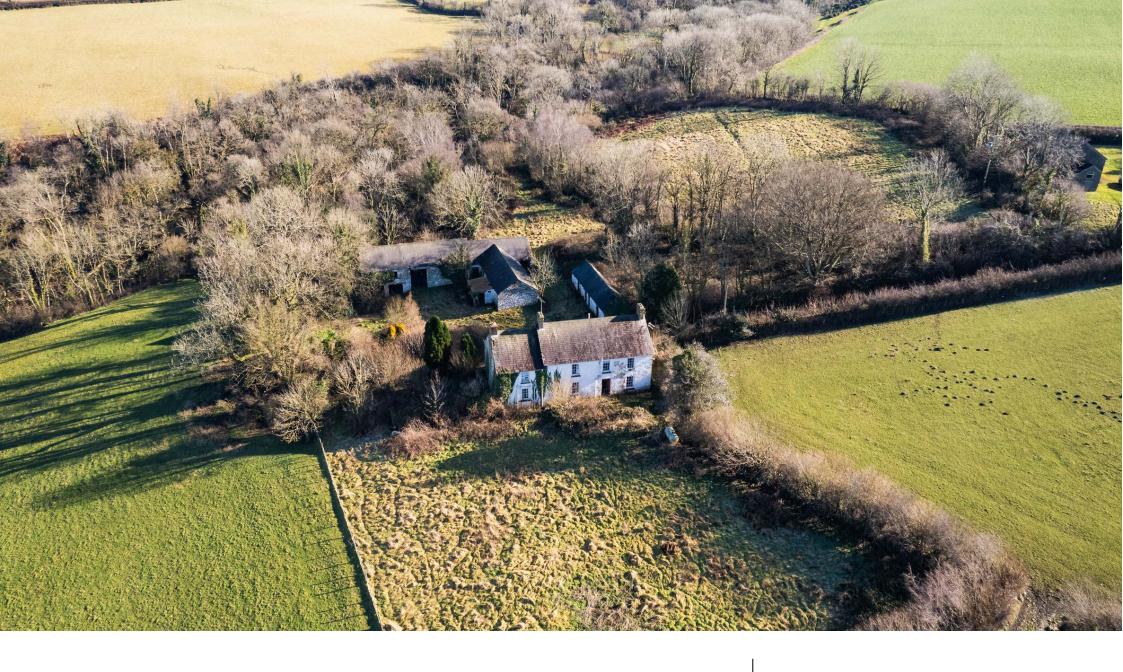

## DANCAPFI

Dancapel Farmhouse – A Historic Grade II Listed Smallholding in an Idyllic Countryside Setting in need of modernisation

Set within the heart of West Wales' unspoiled landscape, Dancapel Farmhouse is a rare opportunity to own a Grade II listed country home with a rich and fascinating history. Believed to date from the early 19th century, the farmhouse location has connections to Whitland Abbey and the Cistercian monks, suggesting centuries of occupation in this timeless setting.

Enjoying a tranquil and private location, the property is surrounded by three and a half acres of rolling countryside, offering breathtaking panoramic views over the undulating fields and hills of Carmarthenshire.

The extensive traditional outbuildings provide further scope, whether for equestrian pursuits, agriculture, or conversion opportunities (subject to planning consents).

Located just a short drive from Llandysul and Carmarthen, the farmhouse enjoys a perfect balance between seclusion and accessibility. The spectacular Ceredigion and Cardigan Bay coastline—renowned for its golden beaches, picturesque harbours, and dolphin-filled waters—is also within easy reach, offering coastal escapes just a stone's throw from home.