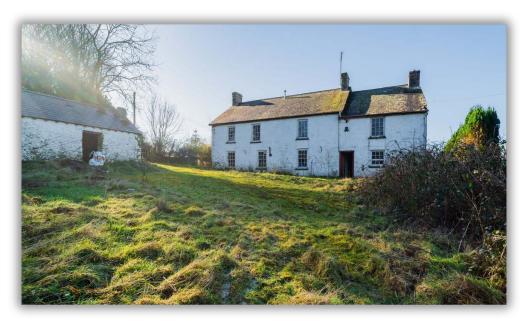

## DANCAPFI

Dancapel Farmhouse – A Historic Grade II Listed Smallholding in an Idyllic Countryside Setting in need of modernisation

Set within the heart of West Wales' unspoiled landscape, Dancapel Farmhouse is a rare opportunity to own a Grade II listed country home with a rich and fascinating history. Believed to date from the early 19th century, the farmhouse location has connections to Whitland Abbey and the Cistercian monks, suggesting centuries of occupation in this timeless setting.

Enjoying a tranquil and private location, the property is surrounded by three and a half acres of rolling countryside, offering breathtaking panoramic views over the undulating fields and hills of Carmarthenshire.

Despite its historic charm, Dancapel Farmhouse is in need of modernisation, presenting an exciting opportunity for buyers to create a beautiful country retreat tailored to their vision. The property is priced competitively to reflect the potential for enhancement, making it a compelling investment for those seeking a rural lifestyle change, a smallholding venture, or a restoration project with character.