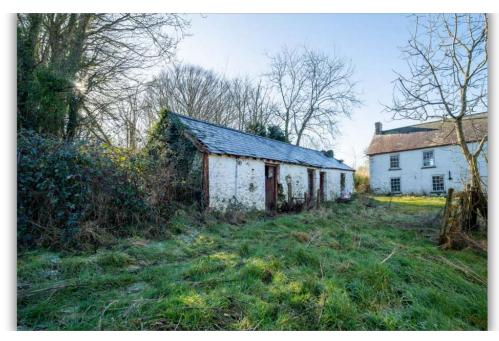

## DANCAPFI

Dancapel Farmhouse – A Historic Grade II Listed Smallholding in an Idyllic Countryside Setting in need of modernisation

Set within the heart of West Wales' unspoiled landscape, Dancapel Farmhouse is a rare opportunity to own a Grade II listed country home with a rich and fascinating history. Believed to date from the early 19th century, the farmhouse location has connections to Whitland Abbey and the Cistercian monks, suggesting centuries of occupation in this timeless setting.

The extensive traditional outbuildings provide further scope, whether for equestrian pursuits, agriculture, or conversion opportunities (subject to planning consents).

Located just a short drive from Llandysul and Carmarthen, the farmhouse enjoys a perfect balance between seclusion and accessibility. The spectacular Ceredigion and Cardigan Bay coastline—renowned for its golden beaches, picturesque harbours, and dolphin-filled waters—is also within easy reach, offering coastal escapes just a stone's throw from home.