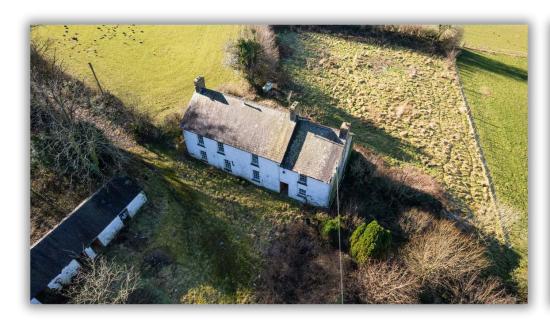

## DANCAPFI

Dancapel Farmhouse – A Historic Grade II Listed Smallholding in an Idyllic Countryside Setting in need of modernisation

Set within the heart of West Wales' unspoiled landscape, Dancapel Farmhouse is a rare opportunity to own a Grade II listed country home with a rich and fascinating history. Believed to date from the early 19th century, the farmhouse location has connections to Whitland Abbey and the Cistercian monks, suggesting centuries of occupation in this timeless setting.

Enjoying a tranquil and private location, the property is surrounded by three and a half acres of rolling countryside, offering breathtaking panoramic views over the undulating fields and hills of Carmarthenshire.

The extensive traditional outbuildings provide further scope, whether for equestrian pursuits, agriculture, or conversion opportunities (subject to planning consents).

Located just a short drive from Llandysul and Carmarthen, the farmhouse enjoys a perfect balance between seclusion and accessibility. The spectacular Ceredigion and Cardigan Bay coastline—renowned for its golden beaches, picturesque harbours, and dolphin-filled waters—is also within easy reach, offering coastal escapes just a stone's throw from home.