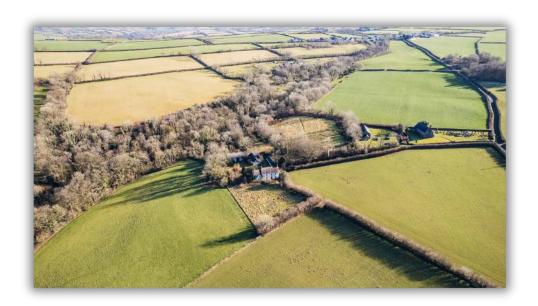

Enjoying a tranquil and private location, the property is surrounded by three and a half acres of rolling countryside, offering breathtaking panoramic views over the undulating fields and hills of Carmarthenshire.

The extensive traditional outbuildings provide further scope, whether for equestrian pursuits, agriculture, or conversion opportunities (subject to planning consents).

Located just a short drive from Llandysul and Carmarthen, the farmhouse enjoys a perfect balance between seclusion and accessibility. The spectacular Ceredigion and Cardigan Bay coastline—renowned for its golden beaches, picturesque harbours, and dolphin-filled waters—is also within easy reach, offering coastal escapes just a stone's throw from home.