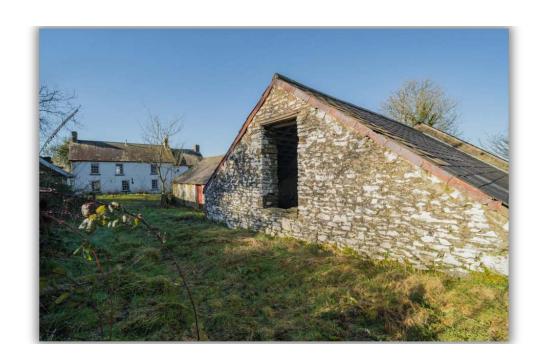

## DANCAPFI

Dancapel Farmhouse – A Historic Grade II Listed Smallholding in an Idyllic Countryside Setting in need of modernisation

Set within the heart of West Wales' unspoiled landscape, Dancapel Farmhouse is a rare opportunity to own a Grade II listed country home with a rich and fascinating history. Believed to date from the early 19th century, the farmhouse location has connections to Whitland Abbey and the Cistercian monks, suggesting centuries of occupation in this timeless setting.

The extensive traditional outbuildings provide further scope, whether for equestrian pursuits, agriculture, or conversion opportunities (subject to planning consents).

Located just a short drive from Llandysul and Carmarthen, the farmhouse enjoys a perfect balance between seclusion and accessibility. The spectacular Ceredigion and Cardigan Bay coastline—renowned for its golden beaches, picturesque harbours, and dolphin-filled waters—is also within easy reach, offering coastal escapes just a stone's throw from home.