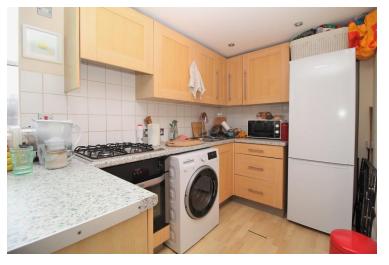

#### THIRD FLOOR

ENTRANCE HALL

OPEN PLAN KITCHEN/LOUNGE/DINING ROOM

LOUNGE/DINING AREA 16' 3" x 12' 7" (4.95m x 3.84m)

MEZZANINE LEVEL 16' 3" x 8' 5" (4.95m x 2.57m)

KITCHEN AREA 8' 4" x 6' 4" (2.54m x 1.93m)