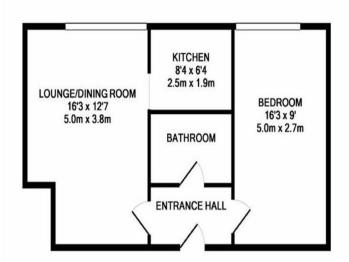

#### TOTAL APPROX. FLOOR AREA 484 SQ.FT. (45.0 SQ.M.)

Whilst every attempt has been made to ensure the accuracy of the floor plan contained here, measurements of doors, windows, rooms and any other items are approximate and no responsibility is taken for any error, omission, or mis-statement. This plan is for illustrative purposes only and should be used as such by any prospective purchaser. The services, systems and appliances shown have not been tested and no guarantee as to their operability or efficiency can be given Made with Metropix ©2017

### Accommodation

#### THIRD FLOOR

ENTRANCE HALL

OPEN PLAN KITCHEN/LOUNGE/DINING ROOM

LOUNGE/DINING AREA 16' 3" x 12' 7" (4.95m x 3.84m)

MEZZANINE LEVEL 16' 3" x 8' 5" (4.95m x 2.57m)

KITCHEN AREA 8' 4" x 6' 4" (2.54m x 1.93m)

BEDROOM 16' 3" x 9' 0" (4.95m x 2.74m)

**BATHROOM** 

**COMMUNAL PARKING** 