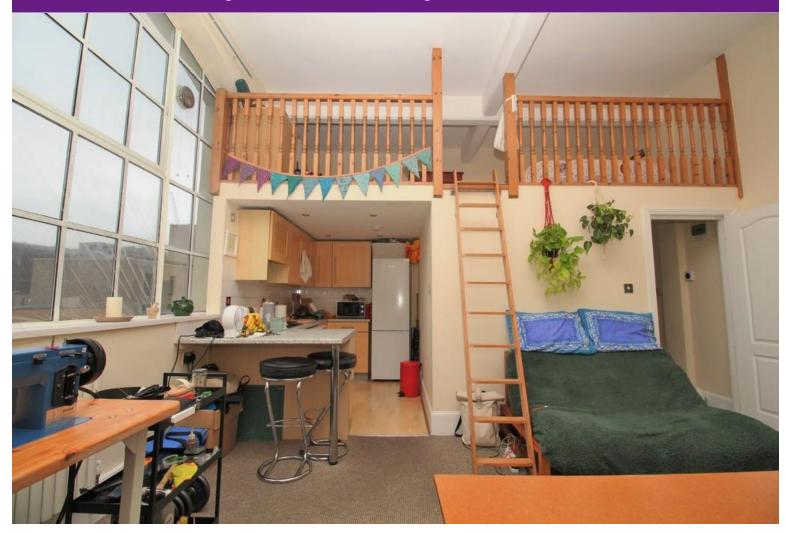

## 25 The Deco Building, Coombe Road, Brighton, BN2 4EQ

An amazing and well proportioned quirky apartment located on the third floor of this attractive building in Coombe Road in Brighton. The property benefits from high ceilings, allowing for a unique and fantastic configuration with an additional mezzanine ac commodation overlooking an open plan kitchen/living/dining room, which could be easily used for a sleeping, study or play area. There is also a double bedroom, bathroom, and communal parking underneath for the residents.

#### THIRD FLOOR

ENTRANCE HALL

OPEN PLAN KITCHEN/LOUNGE/DINING ROOM

LOUNGE/DINING AREA 16' 3" x 12' 7" (4.95m x 3.84m)

MEZZANINE LEVEL 16' 3" x 8' 5" (4.95m x 2.57m)

KITCHEN AREA 8' 4" x 6' 4" (2.54m x 1.93m)