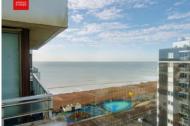

**LIVING ROOM** Fitted cupboards, enclosed balcony, radiator, UPVC double glazed windows with Westerly views.

**BEDROOM** UPVC double glazed window, fitted wardrobes, radiator.

**SHOWER ROOM** Step in shower being fully tiled, vanity wash hand unit, shaving plug, low level w.c, extractor fan.

**OUTSIDE** Balcony with far reaching views of the sea.

**OUTGOINGS** Lease has 158 years unexpired Service charge: Year end 2024 £3,688.73 which covers heating, hot and cold water, lifts, porter, communal area cleaning, refuse collection, buildings insurance and management.