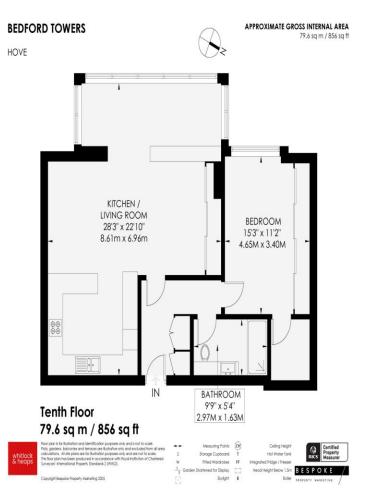

**ENTRANCE HALL** Telecom, radiator.

**KITCHEN** Incorporating stainless steel bowl sink with mixer taps and drainer and tiled splash back, wooden worksurfaces with cupboards below and matching eye level cupboards, four ring hob with extractor above, double oven, space for appliances.

**LIVING ROOM** Fitted cupboards, enclosed balcony, radiator, UPVC double glazed windows with Westerly views.

**BEDROOM** UPVC double glazed window, fitted wardrobes, radiator.

**SHOWER ROOM** Step in shower being fully tiled, vanity wash hand unit, shaving plug, low level w.c, extractor fan.

**OUTSIDE** Balcony with far reaching views of the sea.

**OUTGOINGS** Lease has 158 years unexpired Service charge: Year end 2024 £3,688.73 which covers heating, hot and cold water, lifts, porter, communal area cleaning, refuse collection, buildings insurance and management.