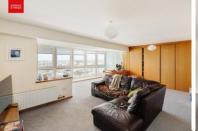

**LIVING ROOM** Fitted cupboards, enclosed balcony, radiator, UPVC double glazed windows with Westerly views.

**BEDROOM** UPVC double glazed window, fitted wardrobes, radiator.

**SHOWER ROOM** Step in shower being fully tiled, vanity wash hand unit, shaving plug, low level w.c, extractor fan.