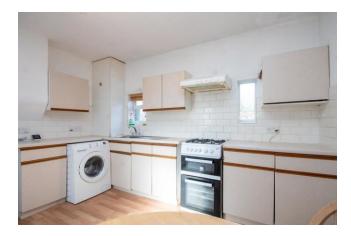

Entering via the front door into the hallway there is a builtin storage space under the stairs. The lounge, located at the front, is spacious and light-filled. The double bedroom at the rear of the property overlooks the private garden, while the bathroom, with additional storage, is conveniently located off the hallway. The separate WC adds extra practicality. The large kitchen has ample storage and worktop space, with room for a dining table and chairs. A door leads directly to the private garden, which includes both a patio and a lawn area, perfect for outdoor relaxation. The property benefits from permit parking to the front and a well-maintained lawned garden.