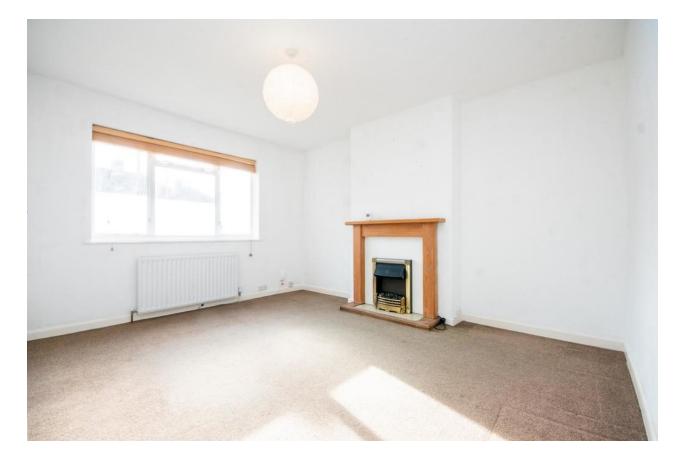

Entering via the front door into the hallway there is a builtin storage space under the stairs. The lounge, located at the front, is spacious and light-filled. The double bedroom at the rear of the property overlooks the private garden, while the bathroom, with additional storage, is conveniently located off the hallway. The separate WC adds extra practicality. The large kitchen has ample storage and worktop space, with room for a dining table and chairs. A door leads directly to the private garden, which includes both a patio and a lawn area, perfect for outdoor relaxation. The property benefits from permit parking to the front and a well-maintained lawned garden.