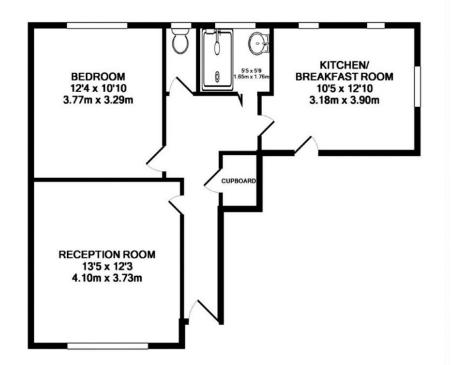

## **FLOOR PLAN**

## GREEN LAWNS, RUISLIP, HA4 9SP TOTAL APPROX. FLOOR AREA 573 SQ.FT. (53.3 SQ.M.)

Whilst every attempt has been made to ensure the accuracy of the floor plan contained here, measurements of doors, windows, rooms and any other items are approximate and no responsibility is taken for any error, omission, or mis-statement. This plan is for illustrative purposes only and should be used as such by any prospective purchaser. The services, systems and appliances shown have not been tested and no guarantee as to their operability or efficiency can be given Made with Metropix ©2012