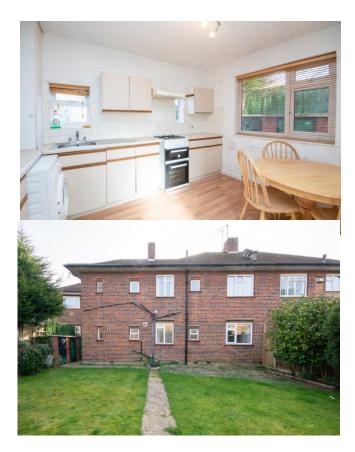

Entering via the front door into the hallway there is a builtin storage space under the stairs. The lounge, located at the front, is spacious and light-filled. The double bedroom at the rear of the property overlooks the private garden, while the bathroom, with additional storage, is conveniently located off the hallway. The separate WC adds extra practicality. The large kitchen has ample storage and worktop space, with room for a dining table and chairs. A door leads directly to the private garden, which includes both a patio and a lawn area, perfect for outdoor relaxation. The property benefits from permit parking to the front and a well-maintained lawned garden.