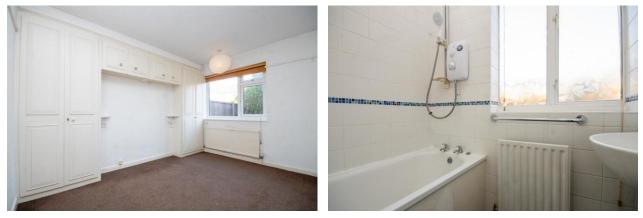

Entering via the front door into the hallway there is a builtin storage space under the stairs. The lounge, located at the front, is spacious and light-filled. The double bedroom at the rear of the property overlooks the private garden, while the bathroom, with additional storage, is conveniently located off the hallway. The separate WC adds extra practicality. The large kitchen has ample storage and worktop space, with room for a dining table and chairs. A door leads directly to the private garden, which includes both a patio and a lawn area, perfect for outdoor relaxation. The property benefits from permit parking to the front and a well-maintained lawned garden.