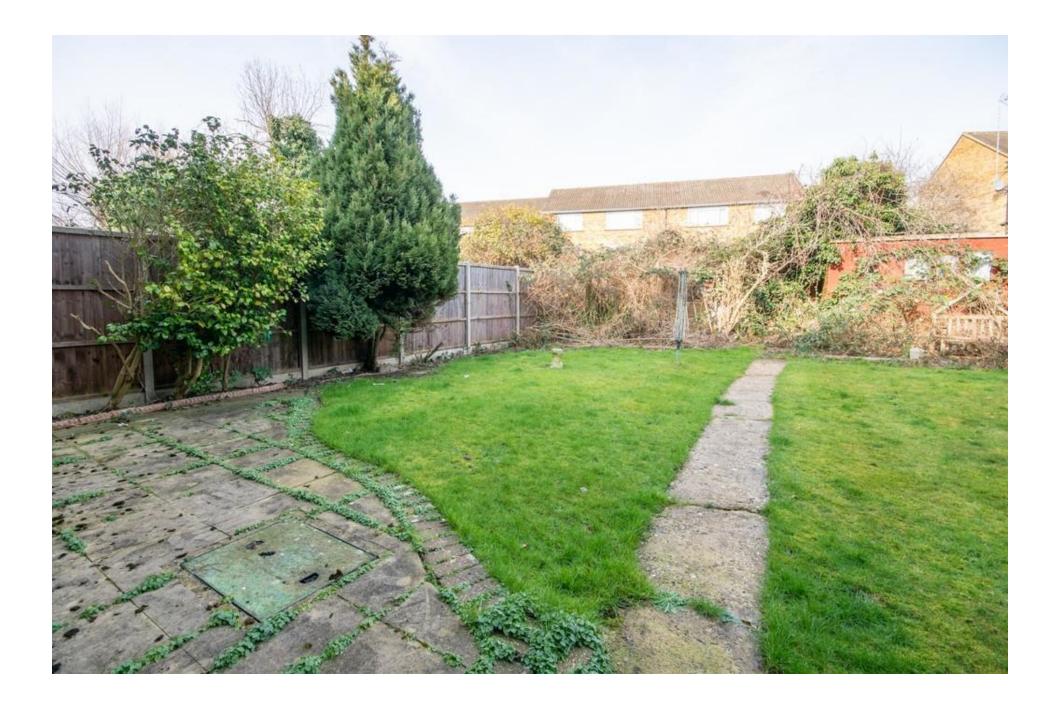

Entering via the front door into the hallway there is a builtin storage space under the stairs. The lounge, located at the front, is spacious and light-filled. The double bedroom at the rear of the property overlooks the private garden, while the bathroom, with additional storage, is conveniently located off the hallway. The separate WC adds extra practicality. The large kitchen has ample storage and worktop space, with room for a dining table and chairs. A door leads directly to the private garden, which includes both a patio and a lawn area, perfect for outdoor relaxation. The property benefits from permit parking to the front and a well-maintained lawned garden.