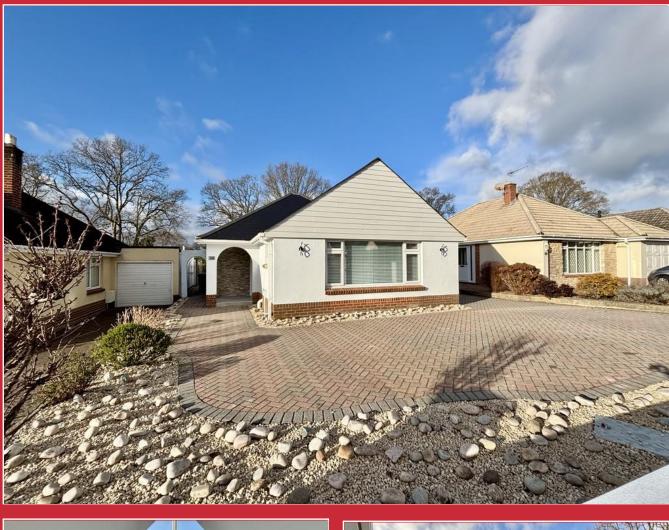

# 39 Fontmell Road, Broadstone BH18 8NL

A superbly refurbished and extended four double bedroom detached bungalow situated in this desirable location within a moment's walk of Broadstone Park.

EPC: 61 Council Tax Band: E Price: £699,950 Freehold

## **The Property**

Situated in one of Broadstone's most sought after locations is this delightful detached bungalow. Lovingly refurbished and extended throughout, the property now offers many of the benefit of a brand new home yet situated in an established location with a generous rear garden.

The accommodation comprises of a good size reception hall leading to a large living room and contemporary kitchen with integrated appliances with two roof lanterns and bi-fold doors opening to a large sun terrace and the westerly facing rear garden. There is a separate utility room and then four double bedrooms with a main bathroom and en-suite shower room. Throughout the property there are smooth plastered coved ceilings with inset down lighting through the living spaces and quality floor coverings throughout. A block paved driveway provides off road parking for numerous vehicles and leads to the attached garage with workshop area to the rear. The bungalow benefits from a brand new gas fired heating system and UPVC double glazing making this a warm and energy efficient home.