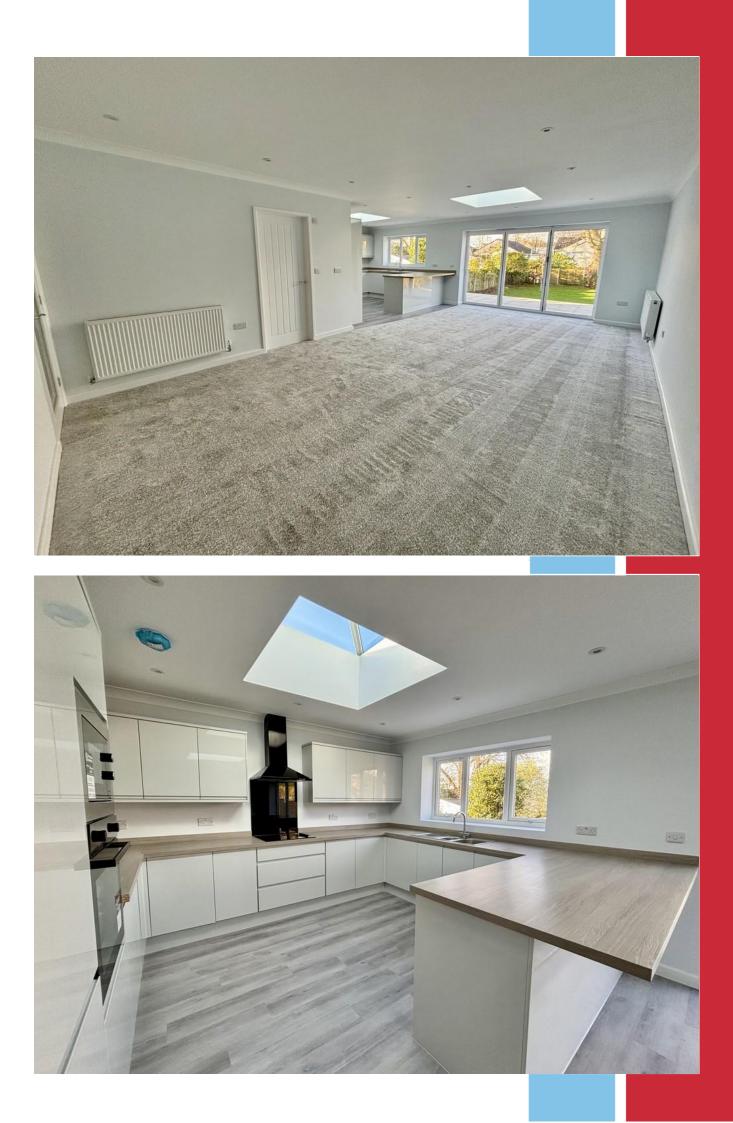

The accommodation comprises of a good size reception hall leading to a large living room and contemporary kitchen with integrated appliances with two roof lanterns and bi-fold doors opening to a large sun terrace and the westerly facing rear garden. There is a separate utility room and then four double bedrooms with a main bathroom and en-suite shower room. Throughout the property there are smooth plastered coved ceilings with inset down lighting through the living spaces and quality floor coverings throughout. A block paved driveway provides off road parking for numerous vehicles and leads to the attached garage with workshop area to the rear. The bungalow benefits from a brand new gas fired heating system and UPVC double glazing making this a warm and energy efficient home.