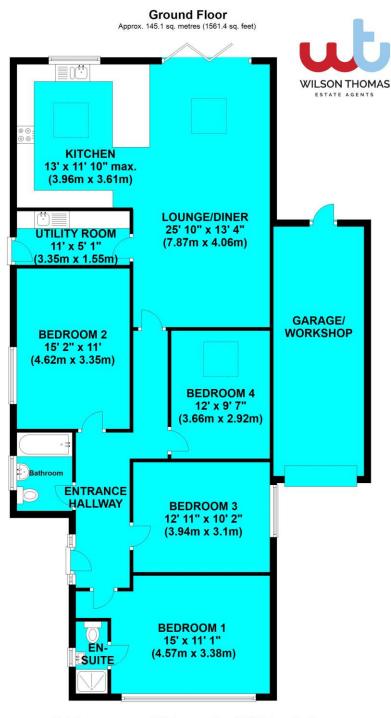

The accommodation comprises of a good size reception hall leading to a large living room and contemporary kitchen with integrated appliances with two roof lanterns and bi-fold doors opening to a large sun terrace and the westerly facing rear garden. There is a separate utility room and then four double bedrooms with a main bathroom and en-suite shower room. Throughout the property there are smooth plastered coved ceilings with inset down lighting through the living spaces and quality floor coverings throughout. A block paved driveway provides off road parking for numerous vehicles and leads to the attached garage with workshop area to the rear. The bungalow benefits from a brand new gas fired heating system and UPVC double glazing making this a warm and energy efficient home.

Total area: approx. 145.1 sq. metres (1561.4 sq. feet)

Whilst every attempt has been made to ensure the accuracy of the floor plan, measurements of doors, Windows, rooms and any other items are approximate and no responsibility is taken for error Omission or misstatement. This plan is for illustrative purposes only and should be used as such by any prospective purchaser. The services systems and appliances shown have not been tested and no guarantee as to their Operability or efficiency can be given Plan produced using PlanUp.