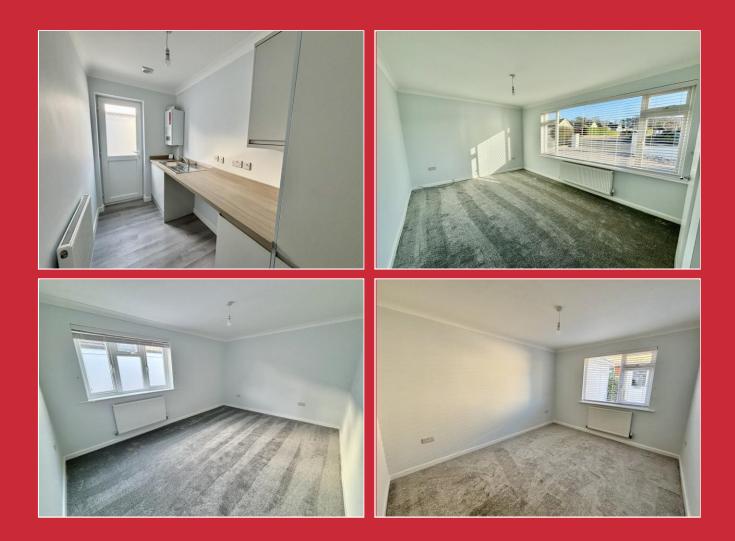

The accommodation comprises of a good size reception hall leading to a large living room and contemporary kitchen with integrated appliances with two roof lanterns and bi-fold doors opening to a large sun terrace and the westerly facing rear garden. There is a separate utility room and then four double bedrooms with a main bathroom and en-suite shower room. Throughout the property there are smooth plastered coved ceilings with inset down lighting through the living spaces and quality floor coverings throughout. A block paved driveway provides off road parking for numerous vehicles and leads to the attached garage with workshop area to the rear. The bungalow benefits from a brand new gas fired heating system and UPVC double glazing making this a warm and energy efficient home.