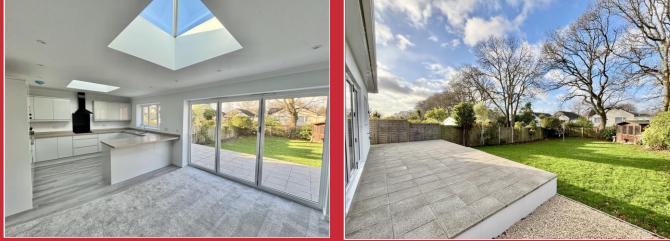

The accommodation comprises of a good size reception hall leading to a large living room and contemporary kitchen with integrated appliances with two roof lanterns and bi-fold doors opening to a large sun terrace and the westerly facing rear garden. There is a separate utility room and then four double bedrooms with a main bathroom and en-suite shower room. Throughout the property there are smooth plastered coved ceilings with inset down lighting through the living spaces and quality floor coverings throughout. A block paved driveway provides off road parking for numerous vehicles and leads to the attached garage with workshop area to the rear. The bungalow benefits from a brand new gas fired heating system and UPVC double glazing making this a warm and energy efficient home.