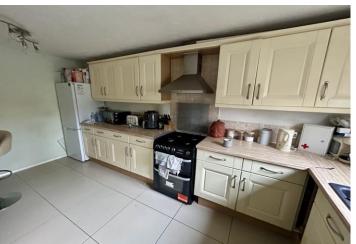

The kitchen/diner has a range of fitted wall and base units with contrasting work surfaces and over looks the front aspect. A guest WC complete the ground floor.

The first floor comprises a landing with stairs leading to second floor. Bedrooms two and three overlook the front and rear aspects respectively and both have open wardrobes.

### HALLWAY

12' 3" x 7' 3" (3.73m x 2.21m) **GUEST WC** 6' 2" x 3' 00" (1.88m x 0.91m) **KITCHEN/DINER** 15' 4" x 9' 3" (4.67m x 2.82m) LOUNGE 16' 1" x 10' 8" (4.9m x 3.25m) CONSERVATORY 9' 7" x 9' 9" (2.92m x 2.97m) LANDING 12' 3" x 6' 8" (3.73m x 2.03m) **BEDROOM TWO** 13' 4" x 9' 2" (4.06m x 2.79m) BEDROOM THREE 12' 8" x 9' 2" (3.86m x 2.79m) BEDROOM FOUR 7' 1" x 7' 8" (2.16m x 2.34m) WET ROOM 6' 8" x 5' 8" (2.03m x 1.73m) SECOND FLOOR