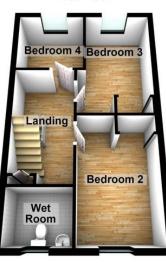

The kitchen/diner has a range of fitted wall and base units with contrasting work surfaces and over looks the front aspect. A guest WC complete the ground floor.

The first floor comprises a landing with stairs leading to second floor. Bedrooms two and three overlook the front and rear aspects respectively and both have open wardrobes.

Bedroom four is a single room and overlooks the rear. A fully tiled wet room with a shower, WC and wash hand basin complete this level.

The second floor comprises a small landing providing access to bedroom five and bedroom one with an En suite dressing area providing access to the en suite shower which is part tiled with shower cubicle wash hand basin and WC.

### HALLWAY

12' 3" x 7' 3" (3.73m x 2.21m) **GUEST WC** 6' 2" x 3' 00" (1.88m x 0.91m) **KITCHEN/DINER** 15' 4" x 9' 3" (4.67m x 2.82m) LOUNGE 16' 1" x 10' 8" (4.9m x 3.25m) CONSERVATORY 9' 7" x 9' 9" (2.92m x 2.97m) LANDING 12' 3" x 6' 8" (3.73m x 2.03m) **BEDROOM TWO** 13' 4" x 9' 2" (4.06m x 2.79m) BEDROOM THREE 12' 8" x 9' 2" (3.86m x 2.79m) BEDROOM FOUR 7' 1" x 7' 8" (2.16m x 2.34m) WET ROOM 6' 8" x 5' 8" (2.03m x 1.73m) SECOND FLOOR