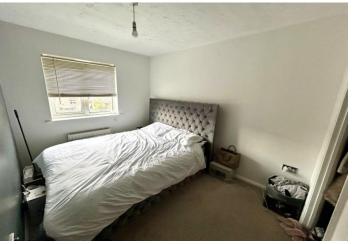

The kitchen/diner has a range of fitted wall and base units with contrasting work surfaces and over looks the front aspect. A guest WC complete the ground floor.

The first floor comprises a landing with stairs leading to second floor. Bedrooms two and three overlook the front and rear aspects respectively and both have open wardrobes.