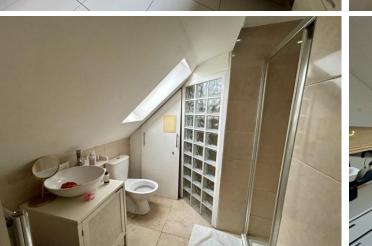

Bedroom four is a single room and overlooks the rear. A fully tiled wet room with a shower, WC and wash hand basin complete this level.

The second floor comprises a small landing providing access to bedroom five and bedroom one with an En suite dressing area providing access to the en suite shower which is part tiled with shower cubicle wash hand basin and WC.

BEDROOM FIVE 8' 8" x 6' 4" (2.64m x 1.93m) BEDROOM ONE 14' 4" x 8' 6" (4.37m x 2.59m) EN SUITE DRESSING AREA 6' 10" x 6' 8 Ma x" (2.08m x 2.03m) EN SUITE SHOWER

**Ground Floor** 

**First Floor** 

5' 11" x 7' 10 Max" (1.8m x 2.39m) **REAR GARDEN** 