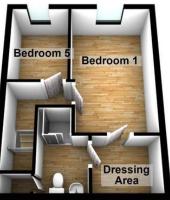

Bedroom four is a single room and overlooks the rear. A fully tiled wet room with a shower, WC and wash hand basin complete this level.

The second floor comprises a small landing providing access to bedroom five and bedroom one with an En suite dressing area providing access to the en suite shower which is part tiled with shower cubicle wash hand basin and WC.

BEDROOM FIVE 8' 8" x 6' 4" (2.64m x 1.93m) BEDROOM ONE 14' 4" x 8' 6" (4.37m x 2.59m) EN SUITE DRESSING AREA 6' 10" x 6' 8 Ma x" (2.08m x 2.03m) EN SUITE SHOWER

**Ground Floor** 

**First Floor** 

5' 11" x 7' 10 Max" (1.8m x 2.39m) **REAR GARDEN** 