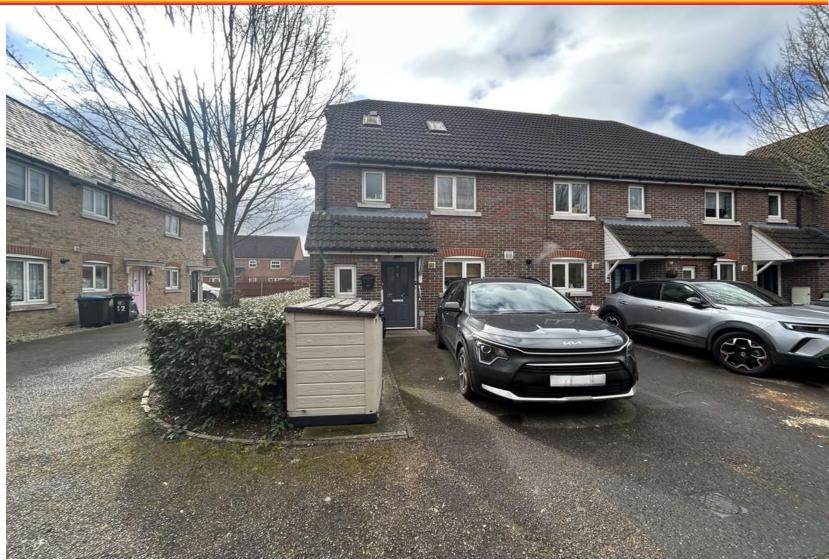

### Exterior

The rear garden comprises a paves stone patio, lawn area with wooden fencing.

Front Exterior Parking for two vehicles

### PARKING FOR TWO VEHILES