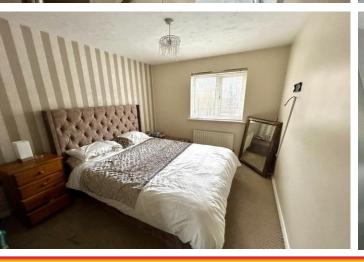

Bedroom four is a single room and overlooks the rear. A fully tiled wet room with a shower, WC and wash hand basin complete this level.

The second floor comprises a small landing providing access to bedroom five and bedroom one with an En suite dressing area providing access to the en suite shower which is part tiled with shower cubicle wash hand basin and WC.

BEDROOM FIVE 8' 8" x 6' 4" (2.64m x 1.93m) BEDROOM ONE 14' 4" x 8' 6" (4.37m x 2.59m) EN SUITE DRESSING AREA 6' 10" x 6' 8 Ma x" (2.08m x 2.03m) EN SUITE SHOWER

**Ground Floor** 

**First Floor** 

5' 11" x 7' 10 Max" (1.8m x 2.39m) **REAR GARDEN** 