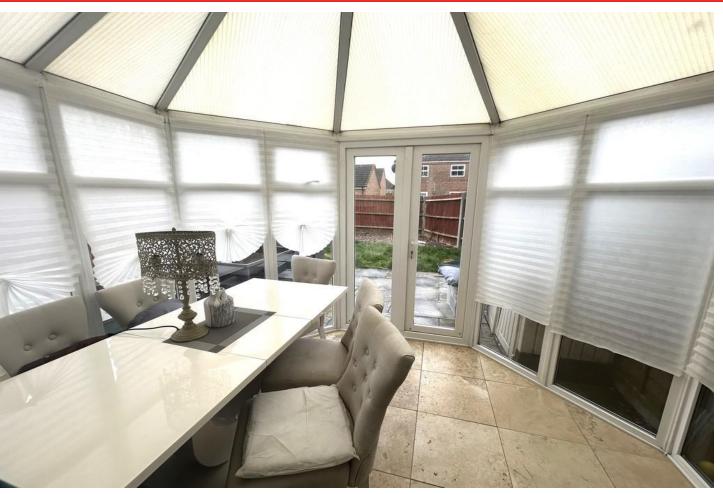

Accommodation to the ground floor comprises a generous size hallway providing access to the kitchen/diner, lounge and guest WC.

The lounge overlooks the rear garden and provides access to the conservatory leading to the rear garden.