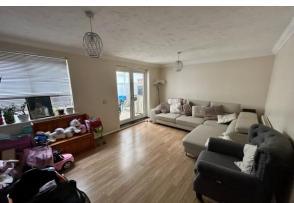

Accommodation to the ground floor comprises a generous size hallway providing access to the kitchen/diner, lounge and guest WC.

The lounge overlooks the rear garden and provides access to the conservatory leading to the rear garden.