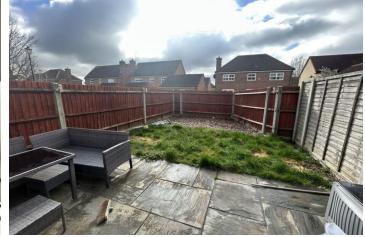

### Exterior

The rear garden comprises a paves stone patio, lawn area with wooden fencing.

Front Exterior Parking for two vehicles

### HALLWAY

12' 3" x 7' 3" (3.73m x 2.21m) **GUEST WC** 6' 2" x 3' 00" (1.88m x 0.91m) **KITCHEN/DINER** 15' 4" x 9' 3" (4.67m x 2.82m) LOUNGE 16' 1" x 10' 8" (4.9m x 3.25m) CONSERVATORY 9' 7" x 9' 9" (2.92m x 2.97m) LANDING 12' 3" x 6' 8" (3.73m x 2.03m) **BEDROOM TWO** 13' 4" x 9' 2" (4.06m x 2.79m) BEDROOM THREE 12' 8" x 9' 2" (3.86m x 2.79m) BEDROOM FOUR 7' 1" x 7' 8" (2.16m x 2.34m) WET ROOM 6' 8" x 5' 8" (2.03m x 1.73m) SECOND FLOOR