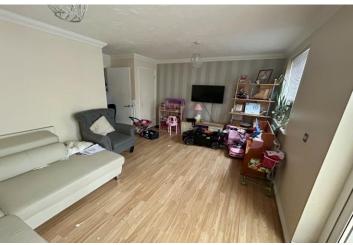

Accommodation to the ground floor comprises a generous size hallway providing access to the kitchen/diner, lounge and guest WC.

The lounge overlooks the rear garden and provides access to the conservatory leading to the rear garden.

### HALLWAY

12' 3" x 7' 3" (3.73m x 2.21m) **GUEST WC** 6' 2" x 3' 00" (1.88m x 0.91m) **KITCHEN/DINER** 15' 4" x 9' 3" (4.67m x 2.82m) LOUNGE 16' 1" x 10' 8" (4.9m x 3.25m) CONSERVATORY 9' 7" x 9' 9" (2.92m x 2.97m) LANDING 12' 3" x 6' 8" (3.73m x 2.03m) **BEDROOM TWO** 13' 4" x 9' 2" (4.06m x 2.79m) BEDROOM THREE 12' 8" x 9' 2" (3.86m x 2.79m) BEDROOM FOUR 7' 1" x 7' 8" (2.16m x 2.34m) WET ROOM 6' 8" x 5' 8" (2.03m x 1.73m) SECOND FLOOR