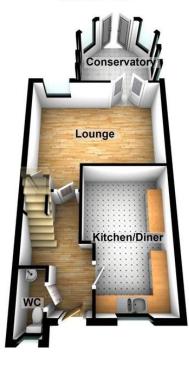

Accommodation to the ground floor comprises a generous size hallway providing access to the kitchen/diner, lounge and guest WC.

The lounge overlooks the rear garden and provides access to the conservatory leading to the rear garden.

The kitchen/diner has a range of fitted wall and base units with contrasting work surfaces and over looks the front aspect. A guest WC complete the ground floor.

The first floor comprises a landing with stairs leading to second floor. Bedrooms two and three overlook the front and rear aspects respectively and both have open wardrobes.

### HALLWAY

12' 3" x 7' 3" (3.73m x 2.21m) **GUEST WC** 6' 2" x 3' 00" (1.88m x 0.91m) **KITCHEN/DINER** 15' 4" x 9' 3" (4.67m x 2.82m) LOUNGE 16' 1" x 10' 8" (4.9m x 3.25m) CONSERVATORY 9' 7" x 9' 9" (2.92m x 2.97m) LANDING 12' 3" x 6' 8" (3.73m x 2.03m) **BEDROOM TWO** 13' 4" x 9' 2" (4.06m x 2.79m) BEDROOM THREE 12' 8" x 9' 2" (3.86m x 2.79m) BEDROOM FOUR 7' 1" x 7' 8" (2.16m x 2.34m) WET ROOM 6' 8" x 5' 8" (2.03m x 1.73m) SECOND FLOOR