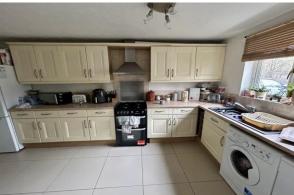

The kitchen/diner has a range of fitted wall and base units with contrasting work surfaces and over looks the front aspect. A guest WC complete the ground floor.

The first floor comprises a landing with stairs leading to second floor. Bedrooms two and three overlook the front and rear aspects respectively and both have open wardrobes.