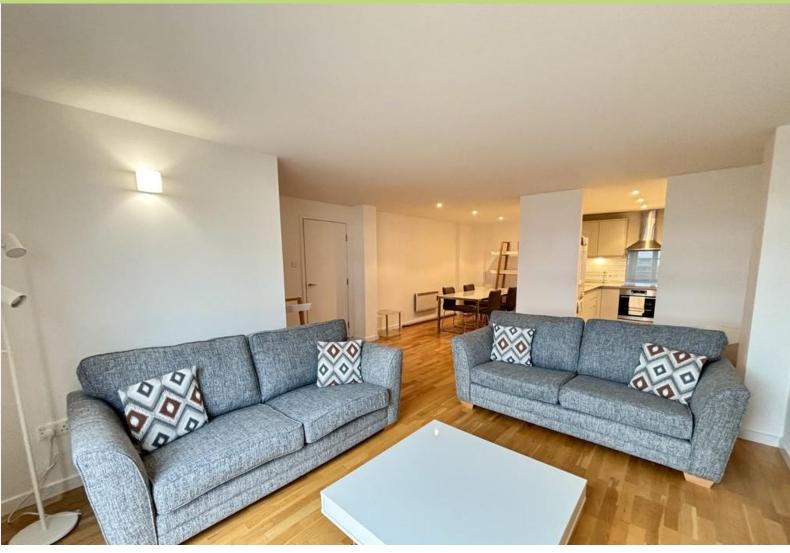

This beautiful property comprises a spacious living / dining room, which has access to a private balcony. This is open plan to the kitchen, which has space for a freestanding fridge/freezer, integrated four ring hob and oven and plumbing for a washing machine/dryer. There are two double bedrooms, one of which benefits from an ensuite, and there is also a further main three-piece bathroom. The property also comes with one secure, underground parking space.

## LIVING ROOM

Double glazed windows and door leading onto a private balcony, laminate flooring, wall mounted heater, phone/TV point, spotlights and wall lights.