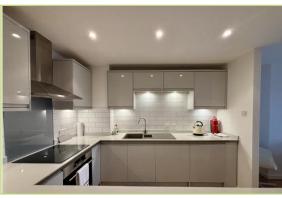

### KITCHEN

Open plan to living/dining room, the kitchen comprises wall and base units, space for a free standing fridge/freezer, built in oven with four ring hob and extractor over, stainless steel sink with mixer tap, laminate flooring, plumbing for a washing machine/dryer, integrated dishwasher and spotlights.