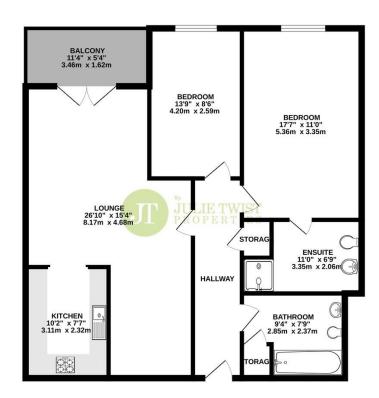

## **GENERAL**

Rental Yield: 5.59% (Based on expected rental price of £1350pcm)

Service Charge: £4,623.03 per annum Ground Rent: £150 per annum Lease: 150 years from 1 January 2000 Square Footage: 917 sqft / 85.2 sq.m approx

#### D V DKI NG

This property benefits from one secure, underground parking space.

THIRD FLOOR 918 sq.ft. (85.3 sq.m.) approx.

TOTAL FLOOR AREA: 918 sq.ft. (85.3 sq.m.) approx.
White every attempt has been made to ensure the accuracy of the Booplan contained here, minissurements
omission on the adversament. This plan is not inclustrative purposes yield an dishold be used as such by any
prospective purchaser. The services, systems and applicances shown have been lested and no guarante
as to them does not be removed.