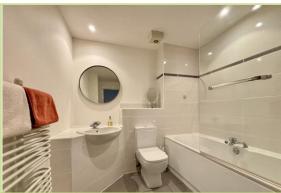

#### BATHROOM

Accessed via the hallway, a three piece bathroom comprising bath with shower attachment over, WC, sink with mixer tap, heated towel rail, tiled walls, tiled flooring, spotlights and access to a storage cupboard housing the boiler.