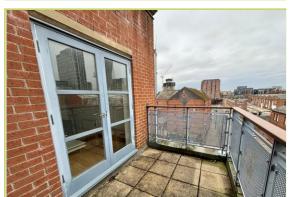

This beautiful property comprises a spacious living / dining room, which has access to a private balcony. This is open plan to the kitchen, which has space for a freestanding fridge/freezer, integrated four ring hob and oven and plumbing for a washing machine/dryer. There are two double bedrooms, one of which benefits from an ensuite, and there is also a further main three-piece bathroom. The property also comes with one secure, underground parking space.

## LIVING ROOM

Double glazed windows and door leading onto a private balcony, laminate flooring, wall mounted heater, phone/TV point, spotlights and wall lights.