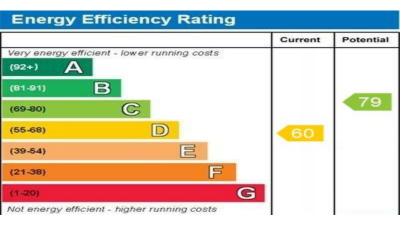

5' 10" x 5' 1" (1.78m x 1.55m)

**GARAGE** 

**TEN URE** 

The property is Leasehold

**COUNCIL TAX** 

Band "B"

**BROADBAND** 

We are advised that the property can obtain Fibre to the Premises (FTTP)