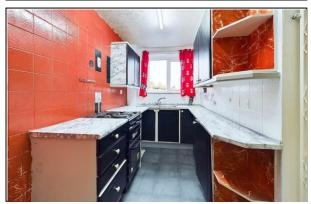

17' 4" x 12' 7" (5.28m x 3.84m)

KITCHEN

5' 10" x 12' 5" (1.78m x 3.78m)

**BEDROOM ONE** 

12' 6" x 9' 5" (3.81m x 2.87m)

**BEDROOM TWO** 

10' 10" x 9' 10" (3.3m x 3m)

**BATHROOM** 