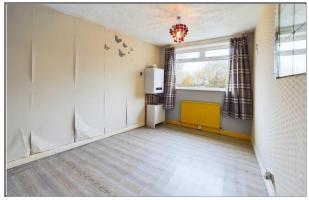

17' 4" x 12' 7" (5.28m x 3.84m)

KITCHEN

5' 10" x 12' 5" (1.78m x 3.78m)

**BEDROOM ONE** 

12' 6" x 9' 5" (3.81m x 2.87m)

**BEDROOM TWO** 

10' 10" x 9' 10" (3.3m x 3m)

**BATHROOM** 