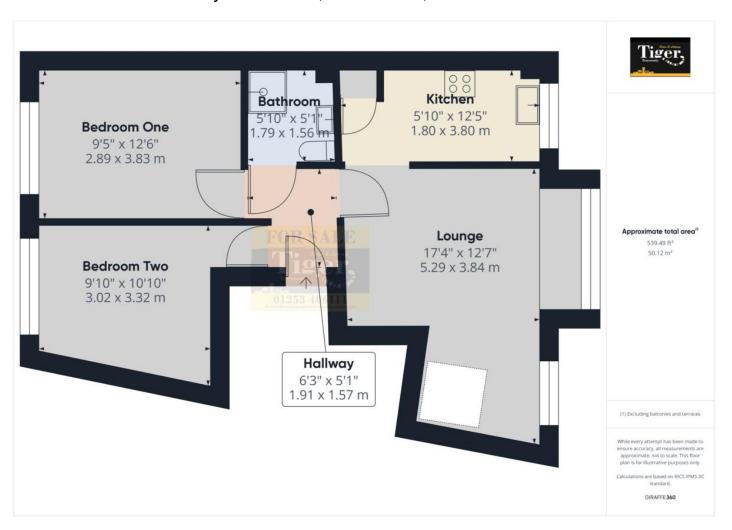

The property has been priced to sell and is the ideal retirement apartment as well as first time buy. Viewings are available either in person or via our 360 virtual tour.

6' 3" x 5' 1" (1.91m x 1.55m)

**LOUNGE** 

17' 4" x 12' 7" (5.28m x 3.84m)

KITCHEN

5' 10" x 12' 5" (1.78m x 3.78m)

**BEDROOM ONE** 

12' 6" x 9' 5" (3.81m x 2.87m)

**BEDROOM TWO** 

10' 10" x 9' 10" (3.3m x 3m)

**BATHROOM** 

5' 10" x 5' 1" (1.78m x 1.55m)

**GARAGE** 

**TEN URE** 

The property is Leasehold

**COUNCIL TAX** 

Band "B"

**BROADBAND** 

We are advised that the property can obtain Fibre to the Premises (FTTP)