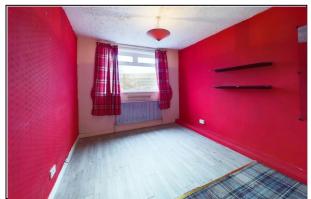

17' 4" x 12' 7" (5.28m x 3.84m)

KITCHEN

5' 10" x 12' 5" (1.78m x 3.78m)

**BEDROOM ONE** 

12' 6" x 9' 5" (3.81m x 2.87m)

**BEDROOM TWO** 

10' 10" x 9' 10" (3.3m x 3m)

**BATHROOM** 