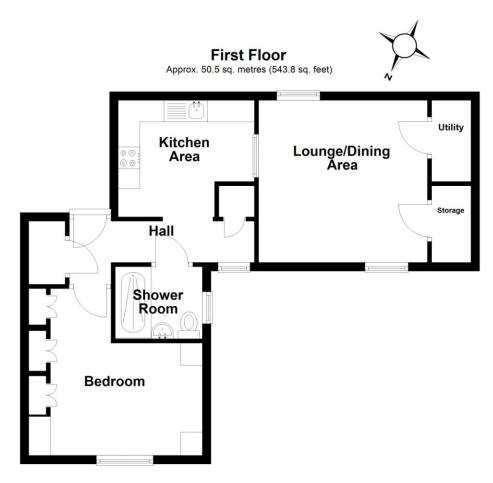

Externally, there is a parking area for residents which is within view of this property.

Gross internal area: Approx. 550 sq.ft. (51 sq.m.)

### **ENTRANCE HALL**

14' 2" max. x 3' 3" (4.32m x 0.99m)

### SHOWER ROOM

6' 7" x 5' 6" (2.01m x 1.68m)

### KITCHEN AREA

10' 1" max. x 8' 8" (3.07m x 2.64m)

## LOUNGE / DINING AREA

12' 10" x 12' 2" (3.91m x 3.71m)

## **DOUBLE BEDROOM**

12' 7" x 13' 0" (3.84m x 3.96m)

**Borough:** Epping Forest

**Council Tax band**: B (Bill for 2025-2026 £1,747.14)

Mains services: gas, electricity, water, sewarage

Total area: approx. 50.5 sq. metres (543.8 sq. feet)