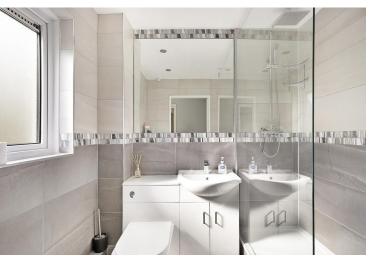

The accommodation includes one double bedroom having a range of fitted bedroom furniture, modern tiled shower room featuring a large walk-in shower, goodsized lounge/dining space incorporating two walk-in storage rooms, and a semi open-plan kitchen area.

### SHOWER ROOM

6' 7" x 5' 6" (2.01m x 1.68m)