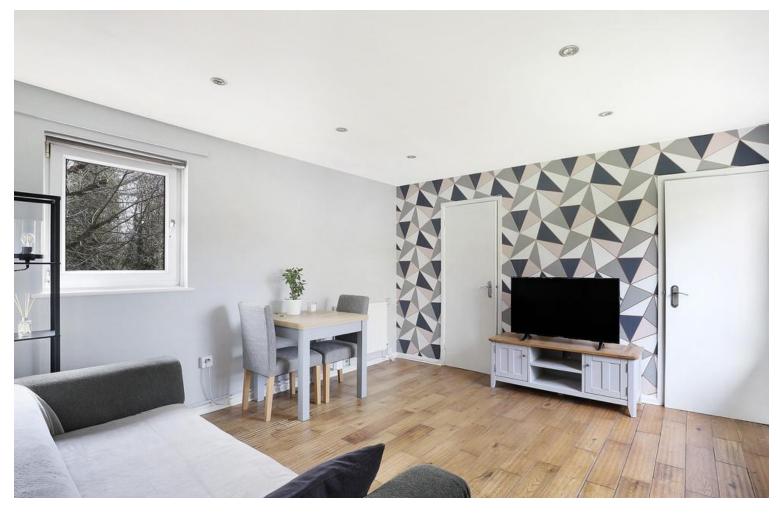

The accommodation includes one double bedroom having a range of fitted bedroom furniture, modern tiled shower room featuring a large walk-in shower, goodsized lounge/dining space incorporating two walk-in storage rooms, and a semi open-plan kitchen area.

## LOUNGE / DINING AREA

12' 10" x 12' 2" (3.91m x 3.71m)