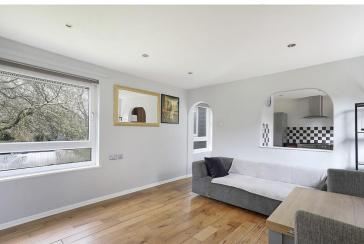

The accommodation includes one double bedroom having a range of fitted bedroom furniture, modern tiled shower room featuring a large walk-in shower, goodsized lounge/dining space incorporating two walk-in storage rooms, and a semi open-plan kitchen area.

### KITCHEN AREA

10' 1" max. x 8' 8" (3.07m x 2.64m)

## LOUNGE / DINING AREA

12' 10" x 12' 2" (3.91m x 3.71m)