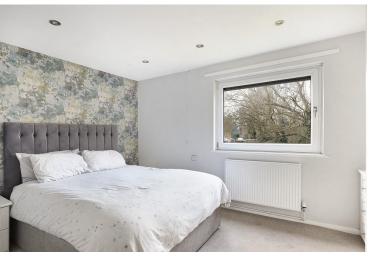

The accommodation includes one double bedroom having a range of fitted bedroom furniture, modern tiled shower room featuring a large walk-in shower, goodsized lounge/dining space incorporating two walk-in storage rooms, and a semi open-plan kitchen area.

## **DOUBLE BEDROOM**

12' 7" x 13' 0" (3.84m x 3.96m)