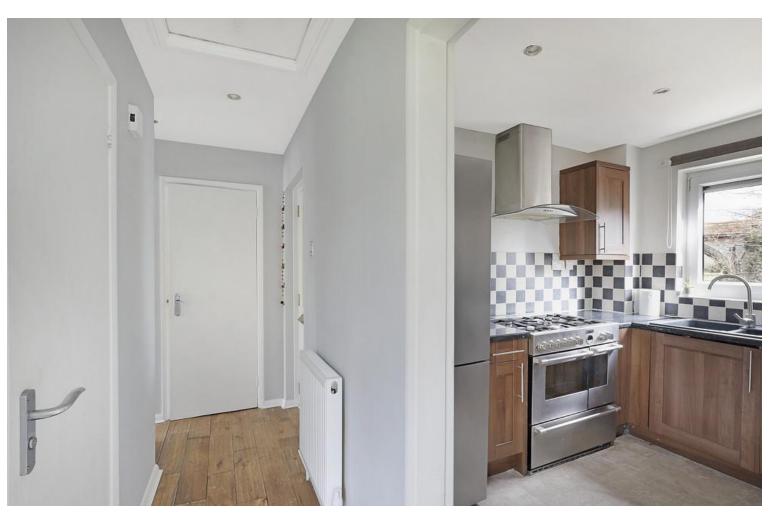

The accommodation includes one double bedroom having a range of fitted bedroom furniture, modern tiled shower room featuring a large walk-in shower, goodsized lounge/dining space incorporating two walk-in storage rooms, and a semi open-plan kitchen area.

### KITCHEN AREA

10' 1" max. x 8' 8" (3.07m x 2.64m)