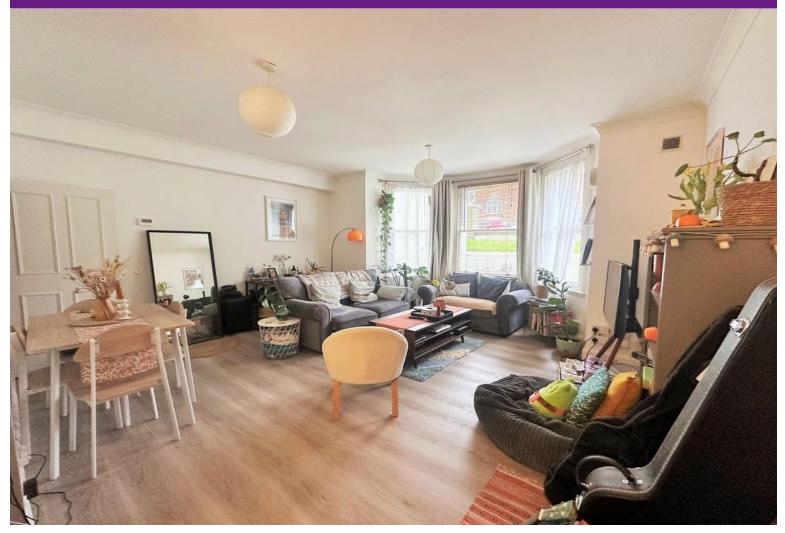

#### Flat 1, 16 Fourth Avenue, Hove, BN3 2PH

Welcome to this delightful 2-bedroom converted flat, perfectly situated in the highly desirable central Hove area. This charming residence boasts a spacious open-plan lounge and kitchen, creating an inviting and versatile living space ideal for both relaxation and entertaining.

The flat is presented in good decorative order throughout, featuring modern finishes and a warm ambiance that enhances its appeal. Large windows fill the space with natural light, adding to the welcoming atmosphere.

#### LOWER GROUND FLOOR

ENTRANCE HALL

BATHROOM

SITTING ROOM 15' 7" x 12' 0" (4.75m x 3.66m)

KITCHEN 12' 11" x 6' 8" (3.94m x 2.03m)

BEDROOM ONE 11' 7" x 9' 11" (3.53m x 3.02m)

BEDROOM/STUDY 10' 8" x 4' 7" (3.25m x 1.4m)