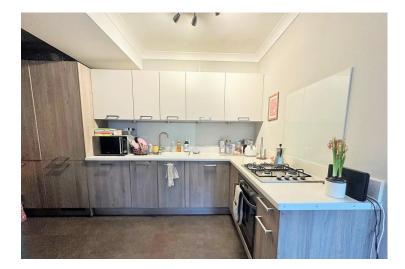

#### Flat 1, 16 Fourth Avenue, Hove, BN3 2PH

Welcome to this delightful 2-bedroom converted flat, perfectly situated in the highly desirable central Hove area. This charming residence boasts a spacious open-plan lounge and kitchen, creating an inviting and versatile living space ideal for both relaxation and entertaining.

#### LOWER GROUND FLOOR

ENTRANCE HALL

BATHROOM

SITTING ROOM 15' 7" x 12' 0" (4.75m x 3.66m)

KITCHEN 12' 11" x 6' 8" (3.94m x 2.03m)

BEDROOM ONE 11' 7" x 9' 11" (3.53m x 3.02m)

BEDROOM/STUDY 10' 8" x 4' 7" (3.25m x 1.4m)