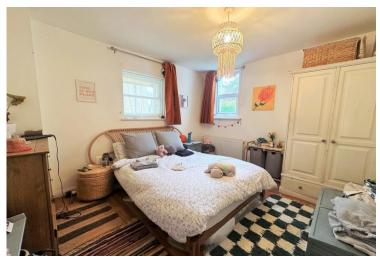

#### LOWER GROUND FLOOR

ENTRANCE HALL

BATHROOM

SITTING ROOM 15' 7" x 12' 0" (4.75m x 3.66m)

KITCHEN 12' 11" x 6' 8" (3.94m x 2.03m)

BEDROOM ONE 11' 7" x 9' 11" (3.53m x 3.02m)

BEDROOM/STUDY 10' 8" x 4' 7" (3.25m x 1.4m)