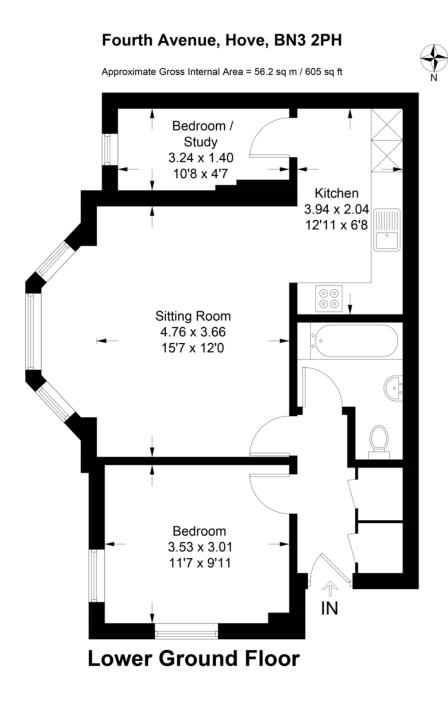

#### LOWER GROUND FLOOR

ENTRANCE HALL

BATHROOM

SITTING ROOM 15' 7" x 12' 0" (4.75m x 3.66m)

KITCHEN 12' 11" x 6' 8" (3.94m x 2.03m)

BEDROOM ONE 11' 7" x 9' 11" (3.53m x 3.02m)

BEDROOM/STUDY 10' 8" x 4' 7" (3.25m x 1.4m)