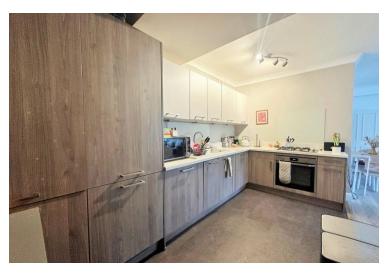

#### Flat 1, 16 Fourth Avenue, Hove, BN3 2PH

Welcome to this delightful 2-bedroom converted flat, perfectly situated in the highly desirable central Hove area. This charming residence boasts a spacious open-plan lounge and kitchen, creating an inviting and versatile living space ideal for both relaxation and entertaining.

#### LOWER GROUND FLOOR

ENTRANCE HALL

BATHROOM

SITTING ROOM 15' 7" x 12' 0" (4.75m x 3.66m)

KITCHEN 12' 11" x 6' 8" (3.94m x 2.03m)

BEDROOM ONE 11' 7" x 9' 11" (3.53m x 3.02m)

BEDROOM/STUDY 10' 8" x 4' 7" (3.25m x 1.4m)