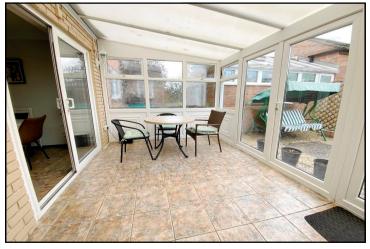

Accommodation and approximate room sizes:

- Entrance Lobby: Tiled floor.
- Cloakroom: WC and wash basin.
- Hall/Study Area: Fitted storage cupboards with desk top. Stairs to first floor. Laminate flooring.
- Lounge/Dining Room: A good-sized room with laminate flooring. Patio doors to:
- Conservatory: A spacious room running across the rear
  of the house. Ceramic tiled floor. Plumbing for washing
  machine. 2 sets of double doors to rear garden.
- Kitchen: Modern fitted kitchen with a good range of floor and wall cupboards. Built-in oven, gas hob with cooker hood. Space for dishwasher & tall fridge/freezer.
- Landing: 2 large storage cupboards.
- Bedroom 1: Large room with recessed built-in wardrobe.
   PVCu double-glazed window to front aspect
- Bedroom 2: PVCu double-glazed window to rear aspect.
- Bedroom 3: PVCu double-glazed window to front aspect. Hatch to insulated roof space.
- Bathroom: Panelled bath with electric shower over. Wash basin & WC. Fully tiled.
- PVCu Double-Glazing
- Gas Central Heating (system untested).
- Rear garden has areas of patio and shingle. Large SHED with electric. Tall sliding gate to REAR DRIVEWAY.
- Council Tax Band 'C'