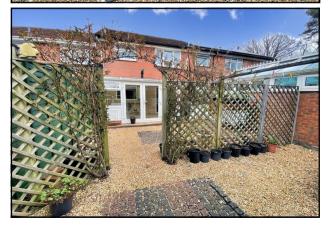

Accommodation and approximate room sizes:

- Entrance Lobby: Tiled floor.
- Cloakroom: WC and wash basin.
- Hall/Study Area: Fitted storage cupboards with desk top. Stairs to first floor. Laminate flooring.
- Lounge/Dining Room: A good-sized room with laminate flooring. Patio doors to:
- Conservatory: A spacious room running across the rear
  of the house. Ceramic tiled floor. Plumbing for washing
  machine. 2 sets of double doors to rear garden.
- Kitchen: Modern fitted kitchen with a good range of floor and wall cupboards. Built-in oven, gas hob with cooker hood. Space for dishwasher & tall fridge/freezer.
- Landing: 2 large storage cupboards.
- Bedroom 1: Large room with recessed built-in wardrobe.
   PVCu double-glazed window to front aspect
- Bedroom 2: PVCu double-glazed window to rear aspect.
- Bedroom 3: PVCu double-glazed window to front aspect. Hatch to insulated roof space.
- Bathroom: Panelled bath with electric shower over. Wash basin & WC. Fully tiled.
- PVCu Double-Glazing
- Gas Central Heating (system untested).
- Rear garden has areas of patio and shingle. Large SHED with electric. Tall sliding gate to REAR DRIVEWAY.
- Council Tax Band 'C'