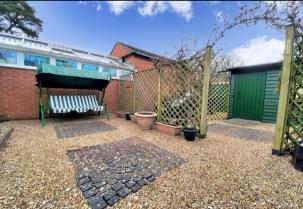

Accommodation and approximate room sizes:

- Entrance Lobby: Tiled floor.
- Cloakroom: WC and wash basin.
- Hall/Study Area: Fitted storage cupboards with desk top. Stairs to first floor. Laminate flooring.
- Lounge/Dining Room: A good-sized room with laminate flooring. Patio doors to:
- Conservatory: A spacious room running across the rear
  of the house. Ceramic tiled floor. Plumbing for washing
  machine. 2 sets of double doors to rear garden.
- Kitchen: Modern fitted kitchen with a good range of floor and wall cupboards. Built-in oven, gas hob with cooker hood. Space for dishwasher & tall fridge/freezer.
- Landing: 2 large storage cupboards.
- Bedroom 1: Large room with recessed built-in wardrobe.
   PVCu double-glazed window to front aspect
- Bedroom 2: PVCu double-glazed window to rear aspect.
- Bedroom 3: PVCu double-glazed window to front aspect. Hatch to insulated roof space.
- Bathroom: Panelled bath with electric shower over. Wash basin & WC. Fully tiled.
- PVCu Double-Glazing
- Gas Central Heating (system untested).
- Rear garden has areas of patio and shingle. Large SHED with electric. Tall sliding gate to REAR DRIVEWAY.
- Council Tax Band 'C'