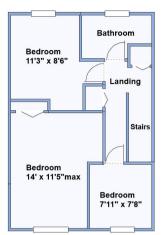

Accommodation and approximate room sizes:

- Entrance Lobby: Tiled floor.
- Cloakroom: WC and wash basin.
- Hall/Study Area: Fitted storage cupboards with desk top. Stairs to first floor. Laminate flooring.
- Lounge/Dining Room: A good-sized room with laminate flooring. Patio doors to:
- Conservatory: A spacious room running across the rear
  of the house. Ceramic tiled floor. Plumbing for washing
  machine. 2 sets of double doors to rear garden.
- Kitchen: Modern fitted kitchen with a good range of floor and wall cupboards. Built-in oven, gas hob with cooker hood. Space for dishwasher & tall fridge/freezer.
- Landing: 2 large storage cupboards.
- Bedroom 1: Large room with recessed built-in wardrobe.
   PVCu double-glazed window to front aspect
- Bedroom 2: PVCu double-glazed window to rear aspect.
- Bedroom 3: PVCu double-glazed window to front aspect. Hatch to insulated roof space.
- Bathroom: Panelled bath with electric shower over. Wash basin & WC. Fully tiled.
- PVCu Double-Glazing
- Gas Central Heating (system untested).
- Rear garden has areas of patio and shingle. Large SHED with electric. Tall sliding gate to REAR DRIVEWAY.
- Council Tax Band 'C'

This drawing has been prepared for diagrammatic purposes only. Not to scale.