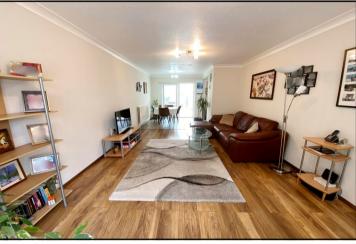

Accommodation and approximate room sizes:

- Entrance Lobby: Tiled floor.
- Cloakroom: WC and wash basin.
- Hall/Study Area: Fitted storage cupboards with desk top. Stairs to first floor. Laminate flooring.
- Lounge/Dining Room: A good-sized room with laminate flooring. Patio doors to:
- Conservatory: A spacious room running across the rear
  of the house. Ceramic tiled floor. Plumbing for washing
  machine. 2 sets of double doors to rear garden.
- Kitchen: Modern fitted kitchen with a good range of floor and wall cupboards. Built-in oven, gas hob with cooker hood. Space for dishwasher & tall fridge/freezer.
- Landing: 2 large storage cupboards.
- Bedroom 1: Large room with recessed built-in wardrobe.
   PVCu double-glazed window to front aspect
- Bedroom 2: PVCu double-glazed window to rear aspect.
- Bedroom 3: PVCu double-glazed window to front aspect. Hatch to insulated roof space.
- Bathroom: Panelled bath with electric shower over. Wash basin & WC. Fully tiled.
- PVCu Double-Glazing
- Gas Central Heating (system untested).
- Rear garden has areas of patio and shingle. Large SHED with electric. Tall sliding gate to REAR DRIVEWAY.
- Council Tax Band 'C'