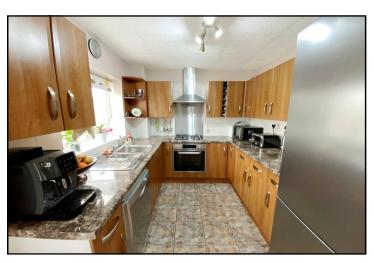

Accommodation and approximate room sizes:

- Entrance Lobby: Tiled floor.
- Cloakroom: WC and wash basin.
- Hall/Study Area: Fitted storage cupboards with desk top. Stairs to first floor. Laminate flooring.
- Lounge/Dining Room: A good-sized room with laminate flooring. Patio doors to:
- Conservatory: A spacious room running across the rear
  of the house. Ceramic tiled floor. Plumbing for washing
  machine. 2 sets of double doors to rear garden.
- Kitchen: Modern fitted kitchen with a good range of floor and wall cupboards. Built-in oven, gas hob with cooker hood. Space for dishwasher & tall fridge/freezer.
- Landing: 2 large storage cupboards.
- Bedroom 1: Large room with recessed built-in wardrobe.
   PVCu double-glazed window to front aspect
- Bedroom 2: PVCu double-glazed window to rear aspect.
- Bedroom 3: PVCu double-glazed window to front aspect. Hatch to insulated roof space.
- Bathroom: Panelled bath with electric shower over. Wash basin & WC. Fully tiled.
- PVCu Double-Glazing
- Gas Central Heating (system untested).
- Rear garden has areas of patio and shingle. Large SHED with electric. Tall sliding gate to REAR DRIVEWAY.
- Council Tax Band 'C'