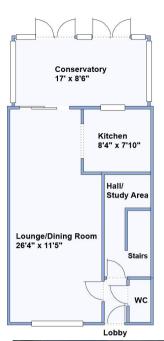

Accommodation and approximate room sizes:

- Entrance Lobby: Tiled floor.
- Cloakroom: WC and wash basin.
- Hall/Study Area: Fitted storage cupboards with desk top. Stairs to first floor. Laminate flooring.
- Lounge/Dining Room: A good-sized room with laminate flooring. Patio doors to:
- Conservatory: A spacious room running across the rear
  of the house. Ceramic tiled floor. Plumbing for washing
  machine. 2 sets of double doors to rear garden.
- Kitchen: Modern fitted kitchen with a good range of floor and wall cupboards. Built-in oven, gas hob with cooker hood. Space for dishwasher & tall fridge/freezer.
- Landing: 2 large storage cupboards.
- Bedroom 1: Large room with recessed built-in wardrobe.
   PVCu double-glazed window to front aspect
- Bedroom 2: PVCu double-glazed window to rear aspect.
- Bedroom 3: PVCu double-glazed window to front aspect. Hatch to insulated roof space.
- Bathroom: Panelled bath with electric shower over. Wash basin & WC. Fully tiled.
- PVCu Double-Glazing
- Gas Central Heating (system untested).
- Rear garden has areas of patio and shingle. Large SHED with electric. Tall sliding gate to REAR DRIVEWAY.
- Council Tax Band 'C'

This drawing has been prepared for diagrammatic purposes only. Not to scale.