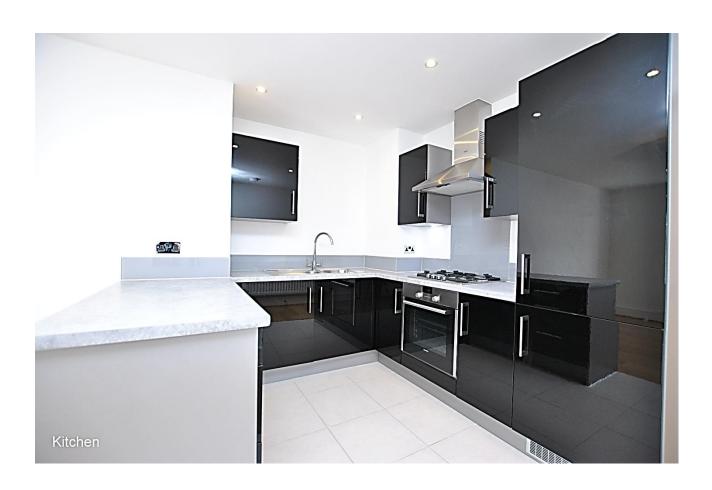

## **DEPOSIT £1,765**

Equivalent to 5 weeks rent and returnable at the end of the tenancy providing there are no dilapidations or damages. This will be lodged with the Deposit Protection Scheme.

Purpose built 1<sup>st</sup> floor apartment with 2 bedrooms, 2 bathrooms, open plan living accommodation and fitted kitchen with integrated appliances. The train station is a short walk away along with local shops and the town centre.