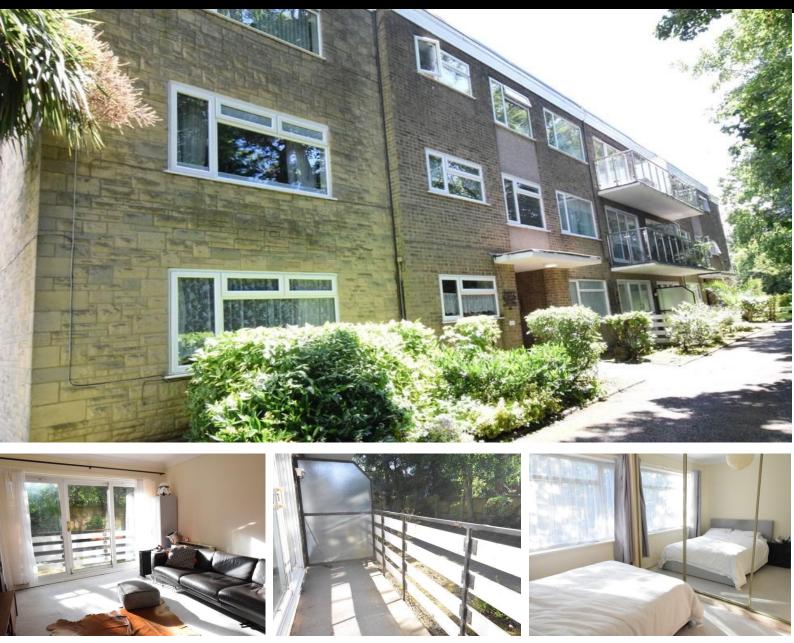

## Lansdowne Court, Christchurch Road, Bournemouth, BH1 3PE

1 Bedroom

## **Description:**

LANSDOWNE – An UNFURNISHED one bedroom GROUND FLOOR apartment in this small, purpose built block situated within a short walk of both the Lansdowne and the CLIFF TOP. ONE DOUBLE BEDROOM; large lounge/diner with access to BALCONY; kitchen with electric oven/hob, and space for both a washing machine and fridge freezer; bathroom with shower facility. Property benefits from both DOUBLE GLAZING and a LOCK UP GARAGE. A BRIGHT & SPACIOUS apartment in a great location. FULLY MANAGED. AVAILABLE 23/04/2025.