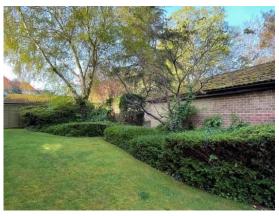

The main bedroom is of a good size and overlooks the communal gardens, whilst there is a second bedroom with boxed bay window. A well- appointed bathroom has a shower bath and heated towel rail. Communal gardens and garage in a block close by complete the picture.