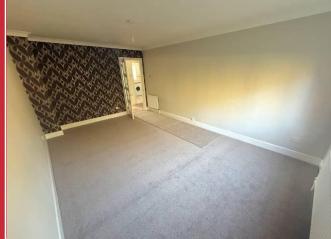

# The Property

Secure entry to communal entrance hall from where a fire door leads to the inner hallway and apartment 2 will be found on your left hand side. Upon entering the property, there is a hallway which serves all principal rooms. The superb lounge/dining room overlooks the communal gardens. There is a well fitted kitchen with integrated appliances and breakfast bar which overlooks the front onto York Road. Within the kitchen, a cupboard houses a wall mounted Worcester gas boiler.

The main bedroom is of a good size and overlooks the communal gardens, whilst there is a second bedroom with boxed bay window. A well- appointed bathroom has a shower bath and heated towel rail. Communal gardens and garage in a block close by complete the picture.