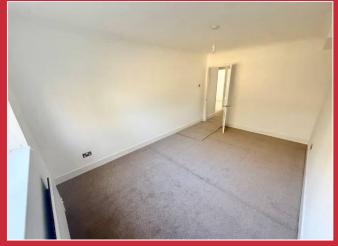

The main bedroom is of a good size and overlooks the communal gardens, whilst there is a second bedroom with boxed bay window. A well- appointed bathroom has a shower bath and heated towel rail. Communal gardens and garage in a block close by complete the picture.