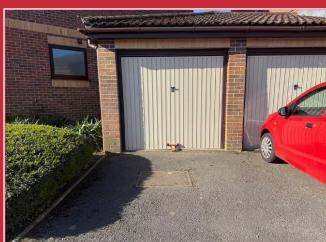

The main bedroom is of a good size and overlooks the communal gardens, whilst there is a second bedroom with boxed bay window. A well- appointed bathroom has a shower bath and heated towel rail. Communal gardens and garage in a block close by complete the picture.