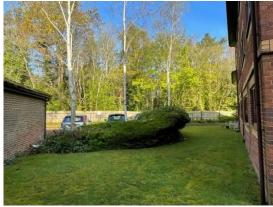

The main bedroom is of a good size and overlooks the communal gardens, whilst there is a second bedroom with boxed bay window. A well- appointed bathroom has a shower bath and heated towel rail. Communal gardens and garage in a block close by complete the picture.