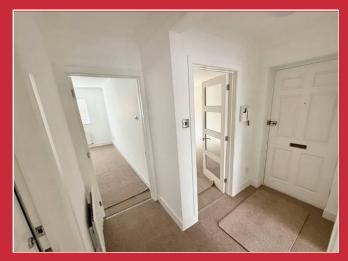

# The Property

Secure entry to communal entrance hall from where a fire door leads to the inner hallway and apartment 2 will be found on your left hand side. Upon entering the property, there is a hallway which serves all principal rooms. The superb lounge/dining room overlooks the communal gardens. There is a well fitted kitchen with integrated appliances and breakfast bar which overlooks the front onto York Road. Within the kitchen, a cupboard houses a wall mounted Worcester gas boiler.