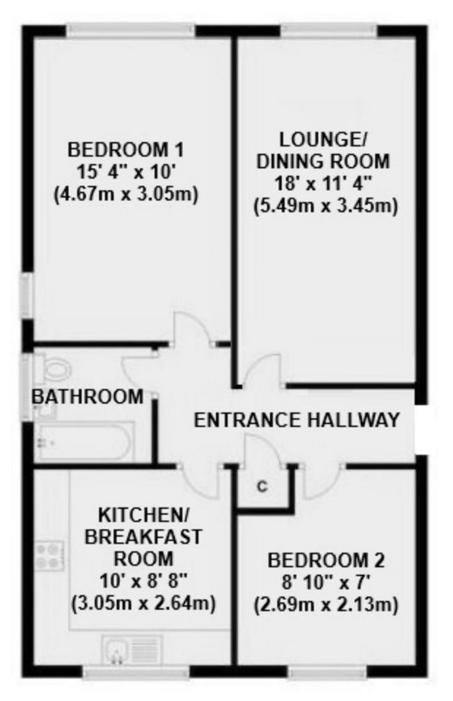

# The Property

Secure entry to communal entrance hall from where a fire door leads to the inner hallway and apartment 2 will be found on your left hand side. Upon entering the property, there is a hallway which serves all principal rooms. The superb lounge/dining room overlooks the communal gardens. There is a well fitted kitchen with integrated appliances and breakfast bar which overlooks the front onto York Road. Within the kitchen, a cupboard houses a wall mounted Worcester gas boiler.

The main bedroom is of a good size and overlooks the communal gardens, whilst there is a second bedroom with boxed bay window. A well- appointed bathroom has a shower bath and heated towel rail. Communal gardens and garage in a block close by complete the picture.