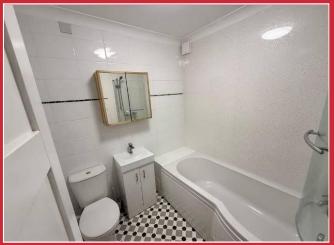

The main bedroom is of a good size and overlooks the communal gardens, whilst there is a second bedroom with boxed bay window. A well- appointed bathroom has a shower bath and heated towel rail. Communal gardens and garage in a block close by complete the picture.