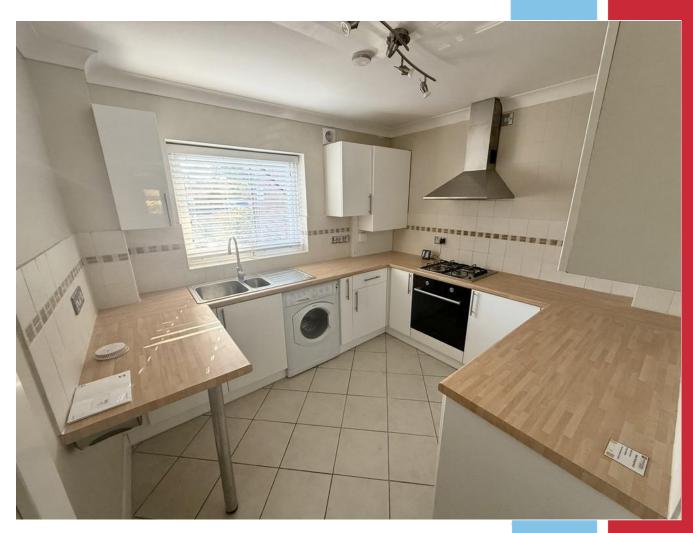

# The Property

Secure entry to communal entrance hall from where a fire door leads to the inner hallway and apartment 2 will be found on your left hand side. Upon entering the property, there is a hallway which serves all principal rooms. The superb lounge/dining room overlooks the communal gardens. There is a well fitted kitchen with integrated appliances and breakfast bar which overlooks the front onto York Road. Within the kitchen, a cupboard houses a wall mounted Worcester gas boiler.