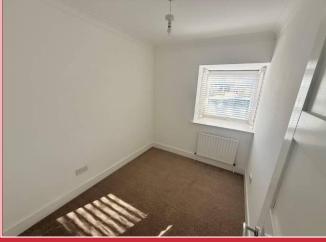

The main bedroom is of a good size and overlooks the communal gardens, whilst there is a second bedroom with boxed bay window. A well- appointed bathroom has a shower bath and heated towel rail. Communal gardens and garage in a block close by complete the picture.