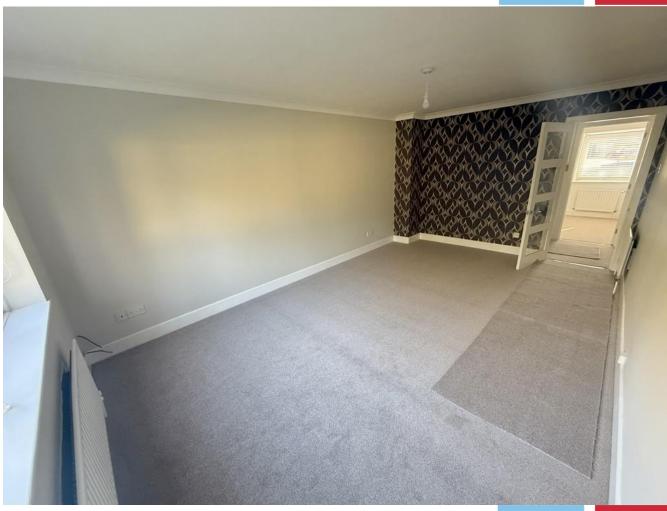

# The Property

Secure entry to communal entrance hall from where a fire door leads to the inner hallway and apartment 2 will be found on your left hand side. Upon entering the property, there is a hallway which serves all principal rooms. The superb lounge/dining room overlooks the communal gardens. There is a well fitted kitchen with integrated appliances and breakfast bar which overlooks the front onto York Road. Within the kitchen, a cupboard houses a wall mounted Worcester gas boiler.