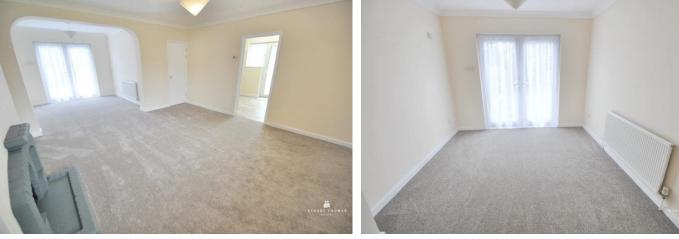

## LOUNGE/DINER

This good size room has a double glazed window to the front and double glazed French doors leading to the rear garden. Double and single radiators. Coving. Feature fireplace. Thermostat for the central heating.