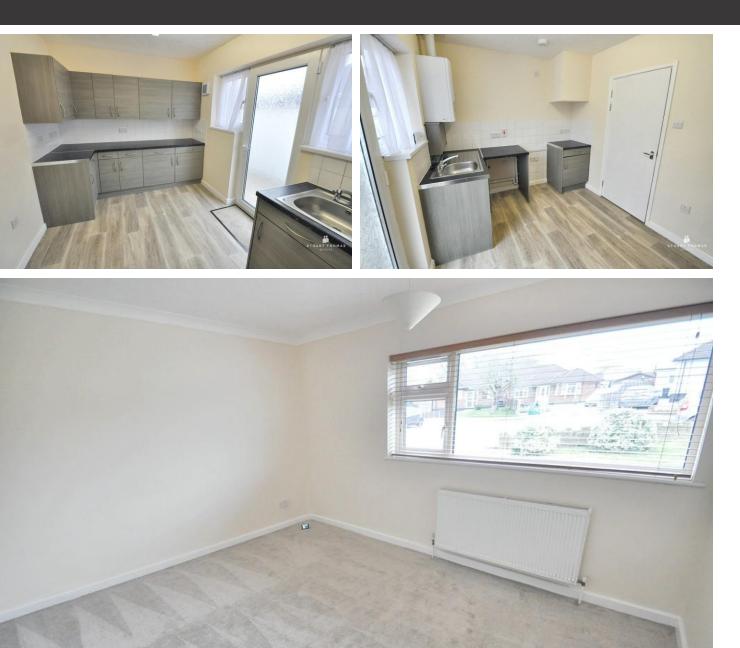

## KITCHEN

Well fitted with a range of units at eye and base level with work surfaces over. Wall mounted Vaillant gas fired central heating boiler. Double glazed door and an adjacent window to the side. Extractor fan.

#### BEDROOM ON E

Double glazed window to the front. Double radiator. Coving.

#### BEDROOM TWO

Double glazed window to the rear. Double radiator. Coving.