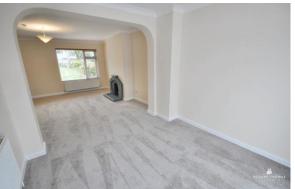

## LOUNGE/DINER

This good size room has a double glazed window to the front and double glazed French doors leading to the rear garden. Double and single radiators. Coving. Feature fireplace. Thermostat for the central heating.