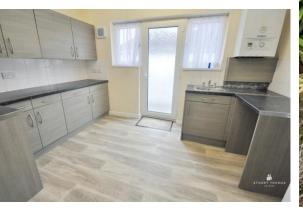

## KITCHEN

Well fitted with a range of units at eye and base level with work surfaces over. Wall mounted Vaillant gas fired central heating boiler. Double glazed door and an adjacent window to the side. Extractor fan.