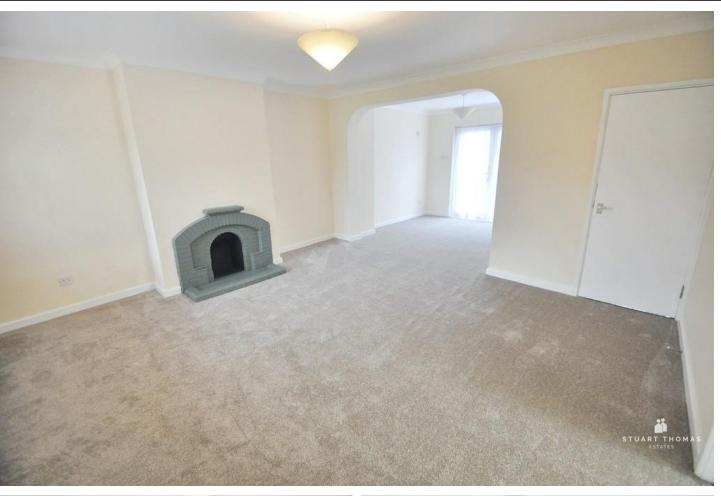

## LOUNGE/DINER

This good size room has a double glazed window to the front and double glazed French doors leading to the rear garden. Double and single radiators. Coving. Feature fireplace. Thermostat for the central heating.