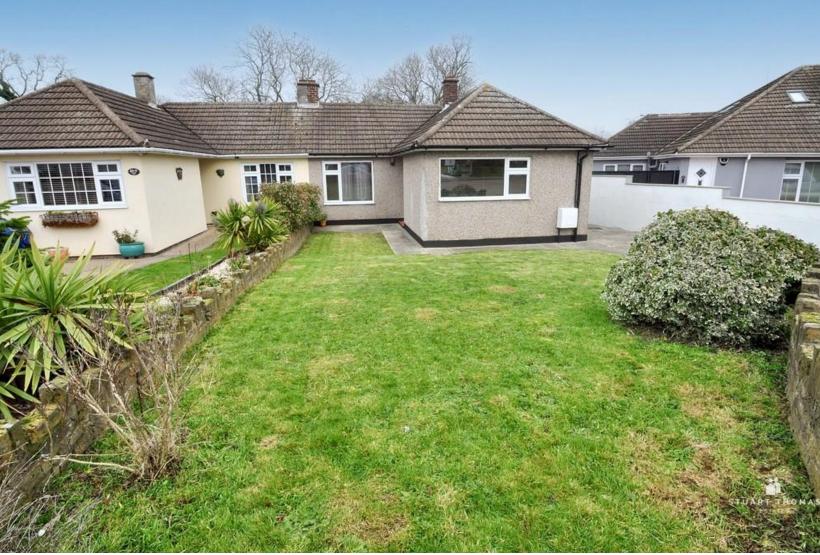

## REAR GARDEN

This good size rear garden measures approximately 60'. Laid to lawn with a patio and screen fencing to the boundaries.