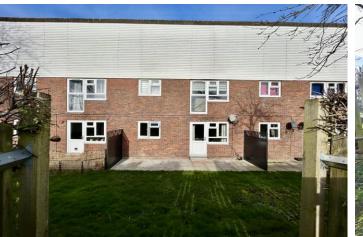

The property itself is located on the ground floor of a small block of similar type properties and has the benefit of direct access onto a patio and a lawned communal garden area.

The accommodation which is presented to a high standard internally has been subject to numerous bespoke cosmetic improvements by the current vendor and offers quality fixtures and fittings throughout.

**BATHROOM** 6' 1" x 6' 9" (1.85m x 2.06m)

EXTERIOR

DIRECT ACCESS TO PATIO AND COMMUNAL GARDEN

TENURE AND CHARGES Tenure Leasehold 106 years unexpired Service Charge £42.77 pm includes ground rent and buildings insurance Coundi Tax Epping Forest District Coundi Band B