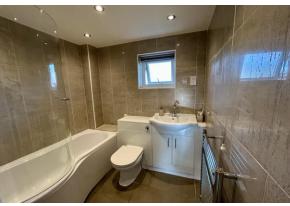

The kitchen which faces the front of the property has been replaced in recent years and presents with an extensive range of high gloss fitted wall and base units with contrasting work-surfaces.

The double bedroom overlooking the rear aspect is supported by the fully tiled modern bathroom with white suite.

**BATHROOM** 6' 1" x 6' 9" (1.85m x 2.06m)

EXTERIOR

DIRECT ACCESS TO PATIO AND COMMUNAL GARDEN

TENURE AND CHARGES Tenure Leasehold 106 years unexpired Service Charge £42.77 pm includes ground rent and buildings insurance Coundi Tax Epping Forest District Coundi Band B