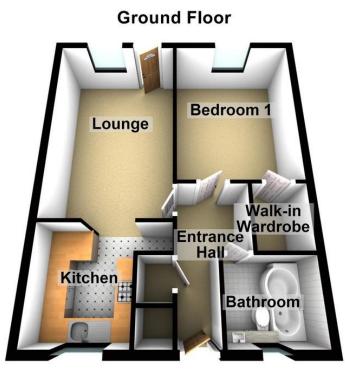

## ACCOMMODATION IN BRIEF COMPRISES:

HALLWAY 11' 9" x 5' 6 Ma x" (3.58m x 1.68m)

LOUNGE 16' 2" x 10' 1" (4.93m x 3.07m)

**KITCHEN** 8' 4" x 8' 1" (2.54m x 2.46m)

**BEDROOM** 13' 2" x 9' 11" (4.01m x 3.02m)

**BATHROOM** 6' 1" x 6' 9" (1.85m x 2.06m)

EXTERIOR

DIRECT ACCESS TO PATIO AND COMMUNAL GARDEN

TENURE AND CHARGES Tenure Leasehold 106 years unexpired Service Charge £42.77 pm includes ground rent and buildings insurance Coundi Tax Epping Forest District Coundi Band B