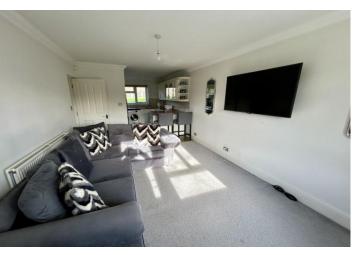

The accommodation in brief comprises a good size entrance hall with a large storage cupboard. The lounge extends to approximately 16'2 and has the benefit of providing direct access to the personal patio area and communal gardens beyond.