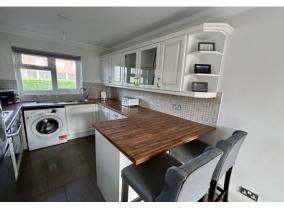

The kitchen which faces the front of the property has been replaced in recent years and presents with an extensive range of high gloss fitted wall and base units with contrasting work-surfaces.

The double bedroom overlooking the rear aspect is supported by the fully tiled modern bathroom with white suite.

## ACCOMMODATION IN BRIEF COMPRISES:

HALLWAY 11' 9" x 5' 6 Ma x" (3.58m x 1.68m)

LOUNGE 16' 2" x 10' 1" (4.93m x 3.07m)

**KITCHEN** 8' 4" x 8' 1" (2.54m x 2.46m)

**BEDROOM** 13' 2" x 9' 11" (4.01m x 3.02m)