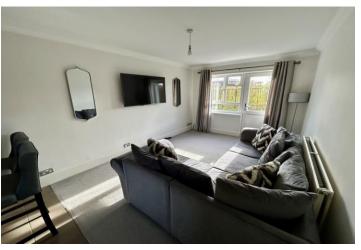

The accommodation in brief comprises a good size entrance hall with a large storage cupboard. The lounge extends to approximately 16'2 and has the benefit of providing direct access to the personal patio area and communal gardens beyond.