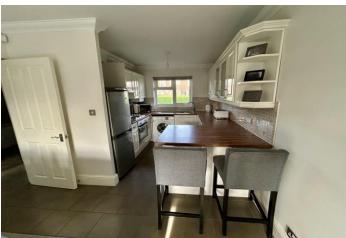

The kitchen which faces the front of the property has been replaced in recent years and presents with an extensive range of high gloss fitted wall and base units with contrasting work-surfaces.

The double bedroom overlooking the rear aspect is supported by the fully tiled modern bathroom with white suite.