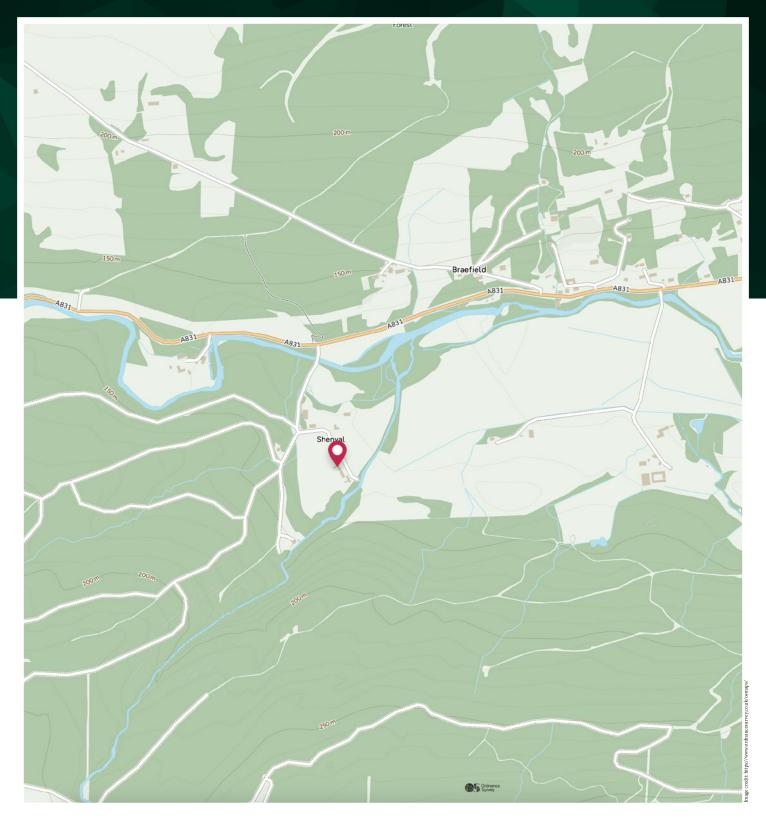

## 5 Shenval

GLEN URQUHART, DRUMNADROCHIT, IV63 6TW

The home is conveniently located with primary school transport provided from the property and secondary school transport available from the road end.

The hamlet of Shenval is a picturesque sanctuary nestled in the heart of Glen Urquhart near Drumnadrochit, Inverness. This charming Highland retreat offers a rare opportunity to immerse yourself in nature's beauty while enjoying the comforts of a well-appointed home. Located in the tranquil Glen Urquhart, this serene area is surrounded by rolling hills, lush greenery, waterfalls, and sparkling lochs, creating an idyllic backdrop for peaceful living.