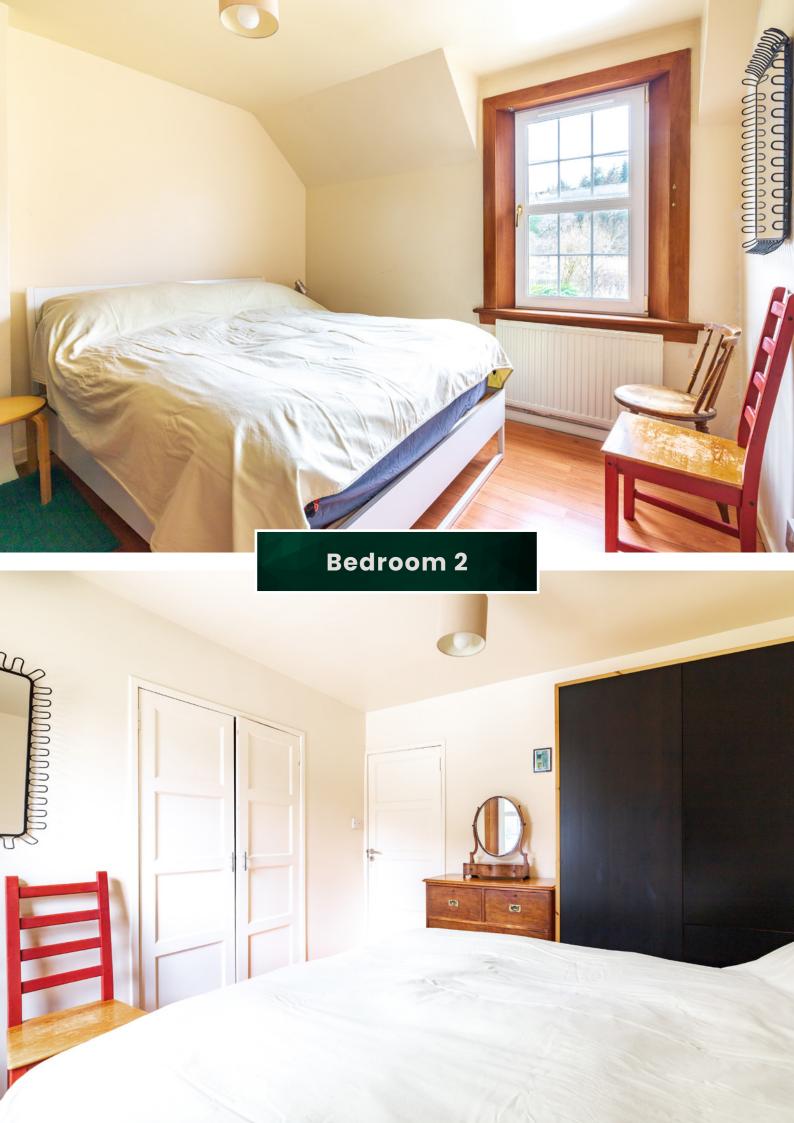

The spacious layout includes a flexible ground floor, featuring a double bedroom currently used as an office/TV room, as well as a convenient downstairs shower room. Upstairs, you'll find two further double bedrooms and a family bathroom, complete with both a bath and a shower.