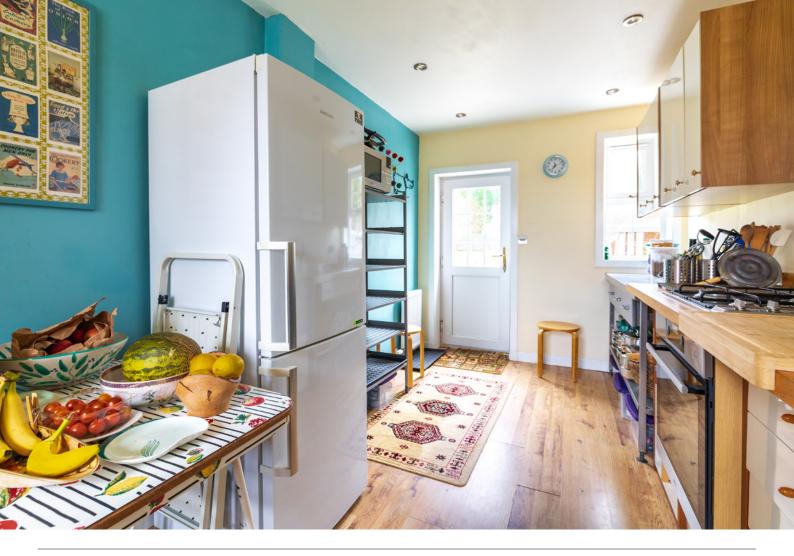

The property offers a cozy living environment with a log burner in the lounge and space for a dining table, and underfloor heating throughout the downstairs, ensuring warmth and comfort. The functional kitchen offers direct access to the rear garden, with a cozy spot for a small dining table—perfect for casual meals or morning coffee.