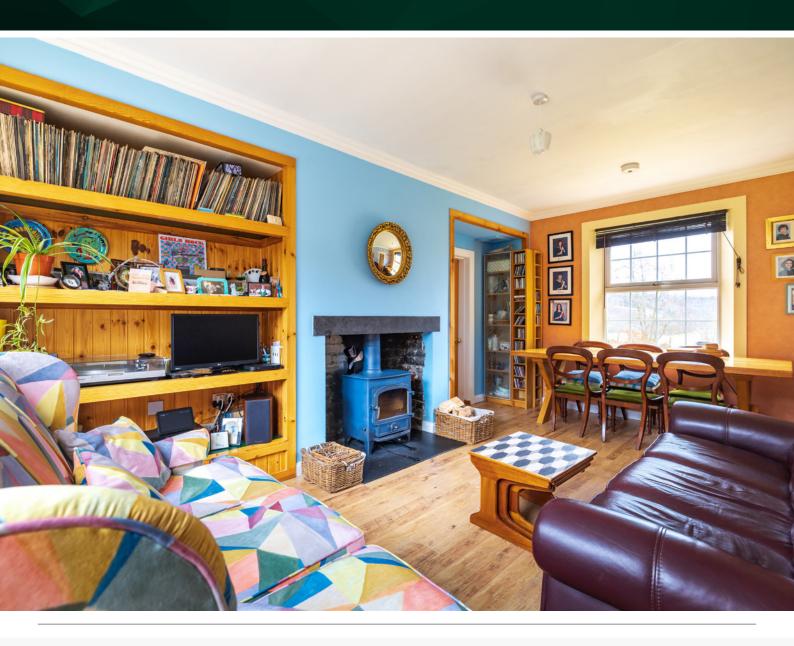

The property offers a cozy living environment with a log burner in the lounge and space for a dining table, and underfloor heating throughout the downstairs, ensuring warmth and comfort. The functional kitchen offers direct access to the rear garden, with a cozy spot for a small dining table—perfect for casual meals or morning coffee.