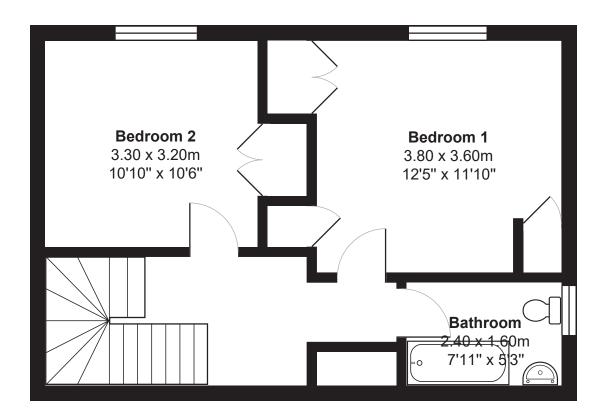

The spacious layout includes a flexible ground floor, featuring a double bedroom currently used as an office/TV room, as well as a convenient downstairs shower room. Upstairs, you'll find two further double bedrooms and a family bathroom, complete with both a bath and a shower.

Gross internal floor area (m²): 99m²

EPC Rating: D

Solar panels for water heating, oil central heating, and additional insulation enhance energy efficiency. The home has been regularly maintained, including gutter cleaning and annual chimney sweeping. The rear outdoor area includes a large garden shed with electricity supply a woodshed, a kennel and a polytunnel. At the front of the property there is off street parking for two cars, and an electric car charging point. Sensor lighting surrounds the property, and a deer fence border provides added security.