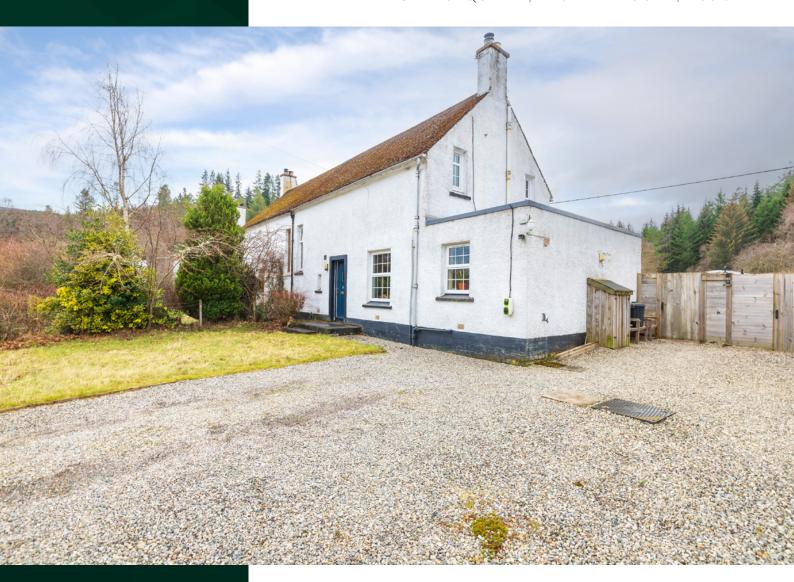

## 5 Shenval

GLEN URQUHART, DRUMNADROCHIT, IV63 6TW

## SEMI-DETACHED 3-BEDROOM HOME COMBINES MODERN COMFORT AND RURAL CHARM

Situated in the scenic Glen Urquhart area, this well presented, semi-detached 3-bedroom home combines modern comfort and rural charm. With a series of thoughtful improvements and energy-efficient features, this property offers a welcoming space for a family or anyone seeking a peaceful, well-maintained home.

Gross internal floor area (m²): 99m²

EPC Rating: D

Solar panels for water heating, oil central heating, and additional insulation enhance energy efficiency. The home has been regularly maintained, including gutter cleaning and annual chimney sweeping. The rear outdoor area includes a large garden shed with electricity supply a woodshed, a kennel and a polytunnel. At the front of the property there is off street parking for two cars, and an electric car charging point. Sensor lighting surrounds the property, and a deer fence border provides added security.