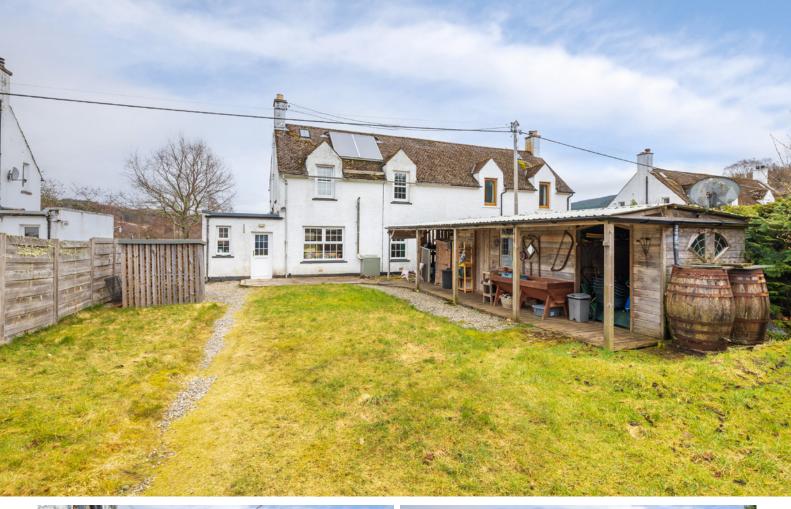

Gross internal floor area (m²): 99m²

EPC Rating: D

Solar panels for water heating, oil central heating, and additional insulation enhance energy efficiency. The home has been regularly maintained, including gutter cleaning and annual chimney sweeping. The rear outdoor area includes a large garden shed with electricity supply a woodshed, a kennel and a polytunnel. At the front of the property there is off street parking for two cars, and an electric car charging point. Sensor lighting surrounds the property, and a deer fence border provides added security.