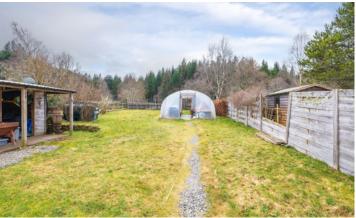

Gross internal floor area (m²): 99m²

EPC Rating: D

Solar panels for water heating, oil central heating, and additional insulation enhance energy efficiency. The home has been regularly maintained, including gutter cleaning and annual chimney sweeping. The rear outdoor area includes a large garden shed with electricity supply a woodshed, a kennel and a polytunnel. At the front of the property there is off street parking for two cars, and an electric car charging point. Sensor lighting surrounds the property, and a deer fence border provides added security.