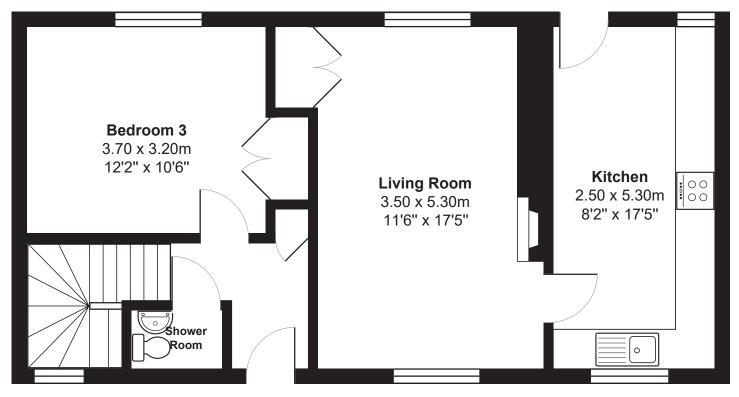

The spacious layout includes a flexible ground floor, featuring a double bedroom currently used as an office/TV room, as well as a convenient downstairs shower room. Upstairs, you'll find two further double bedrooms and a family bathroom, complete with both a bath and a shower.

The property offers a cozy living environment with a log burner in the lounge and space for a dining table, and underfloor heating throughout the downstairs, ensuring warmth and comfort. The functional kitchen offers direct access to the rear garden, with a cozy spot for a small dining table—perfect for casual meals or morning coffee.