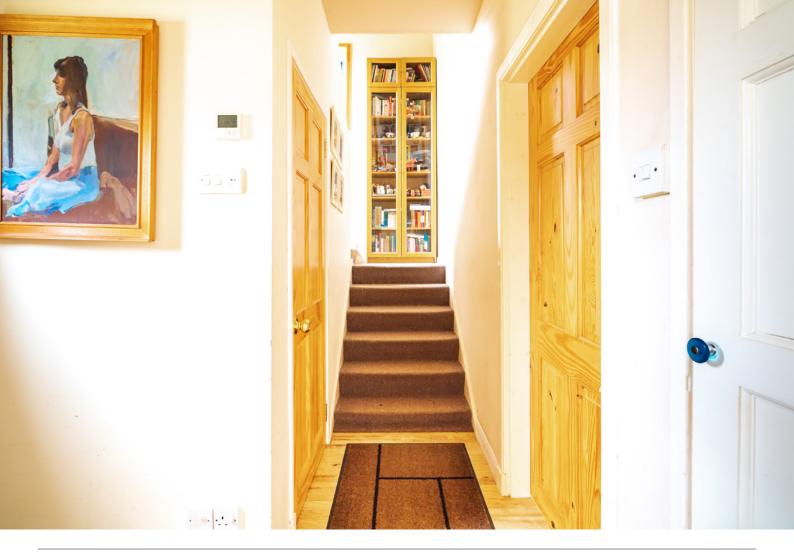

The spacious layout includes a flexible ground floor, featuring a double bedroom currently used as an office/TV room, as well as a convenient downstairs shower room. Upstairs, you'll find two further double bedrooms and a family bathroom, complete with both a bath and a shower.

The property offers a cozy living environment with a log burner in the lounge and space for a dining table, and underfloor heating throughout the downstairs, ensuring warmth and comfort. The functional kitchen offers direct access to the rear garden, with a cozy spot for a small dining table—perfect for casual meals or morning coffee.