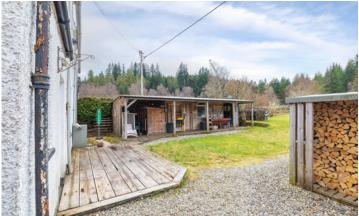

Gross internal floor area (m²): 99m²

EPC Rating: D

Solar panels for water heating, oil central heating, and additional insulation enhance energy efficiency. The home has been regularly maintained, including gutter cleaning and annual chimney sweeping. The rear outdoor area includes a large garden shed with electricity supply a woodshed, a kennel and a polytunnel. At the front of the property there is off street parking for two cars, and an electric car charging point. Sensor lighting surrounds the property, and a deer fence border provides added security.