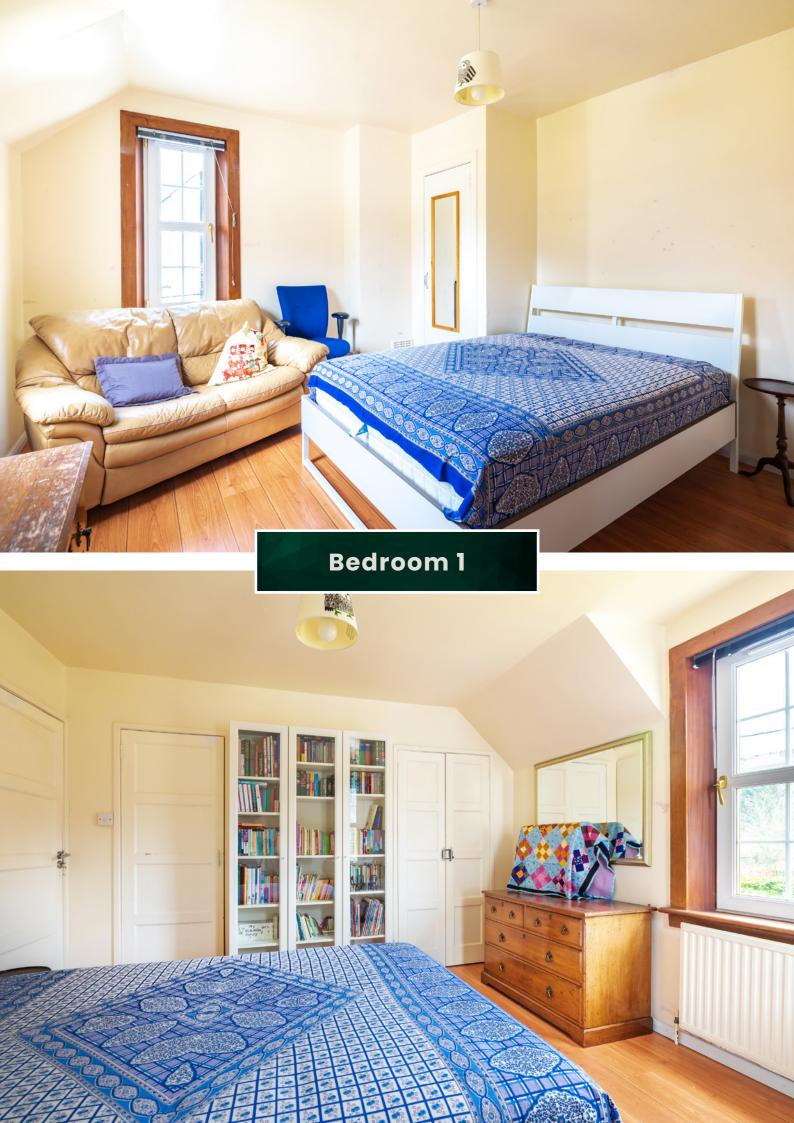

The spacious layout includes a flexible ground floor, featuring a double bedroom currently used as an office/TV room, as well as a convenient downstairs shower room. Upstairs, you'll find two further double bedrooms and a family bathroom, complete with both a bath and a shower.