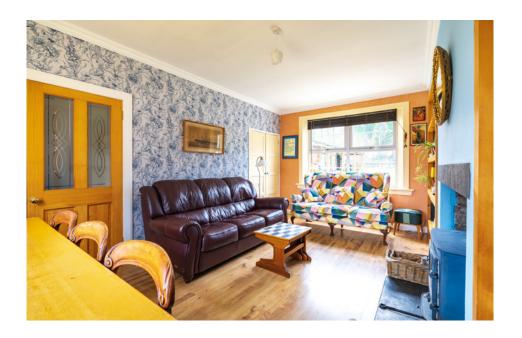

The property offers a cozy living environment with a log burner in the lounge and space for a dining table, and underfloor heating throughout the downstairs, ensuring warmth and comfort. The functional kitchen offers direct access to the rear garden, with a cozy spot for a small dining table—perfect for casual meals or morning coffee.