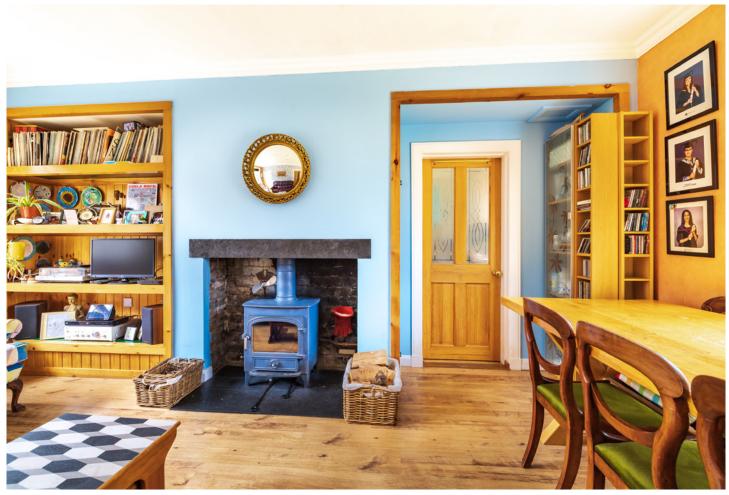

The property offers a cozy living environment with a log burner in the lounge and space for a dining table, and underfloor heating throughout the downstairs, ensuring warmth and comfort. The functional kitchen offers direct access to the rear garden, with a cozy spot for a small dining table—perfect for casual meals or morning coffee.