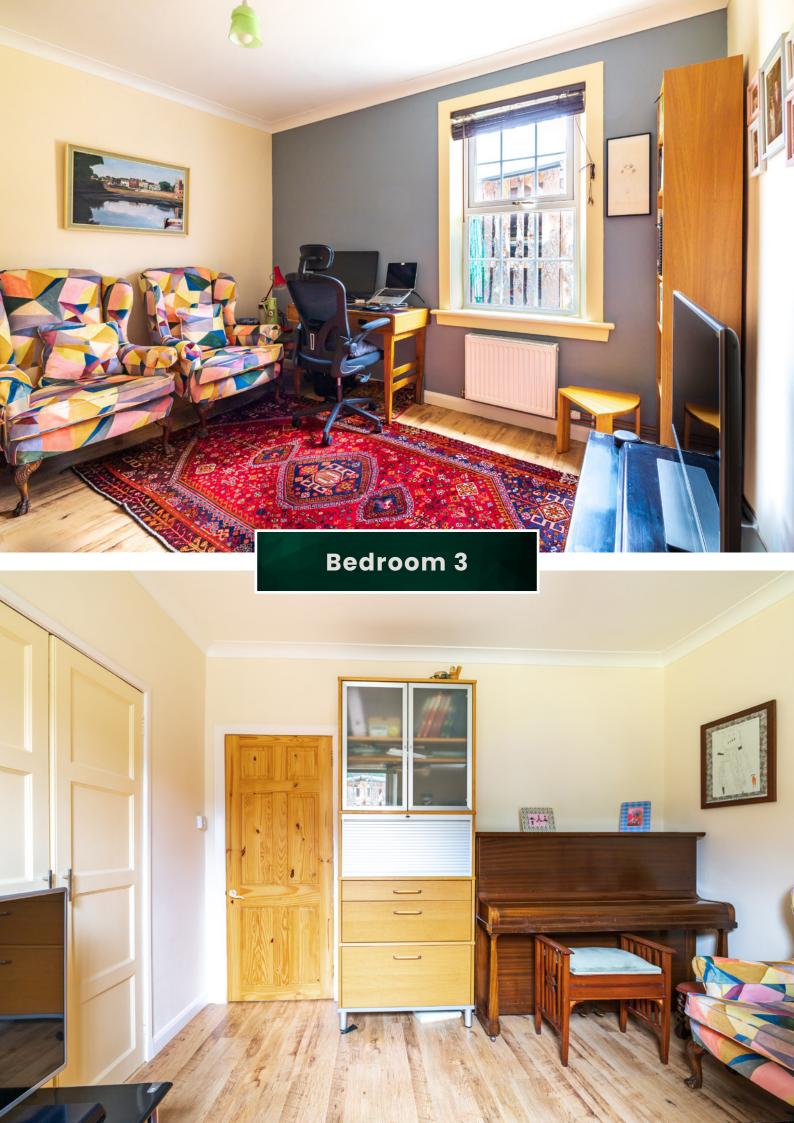

The spacious layout includes a flexible ground floor, featuring a double bedroom currently used as an office/TV room, as well as a convenient downstairs shower room. Upstairs, you'll find two further double bedrooms and a family bathroom, complete with both a bath and a shower.