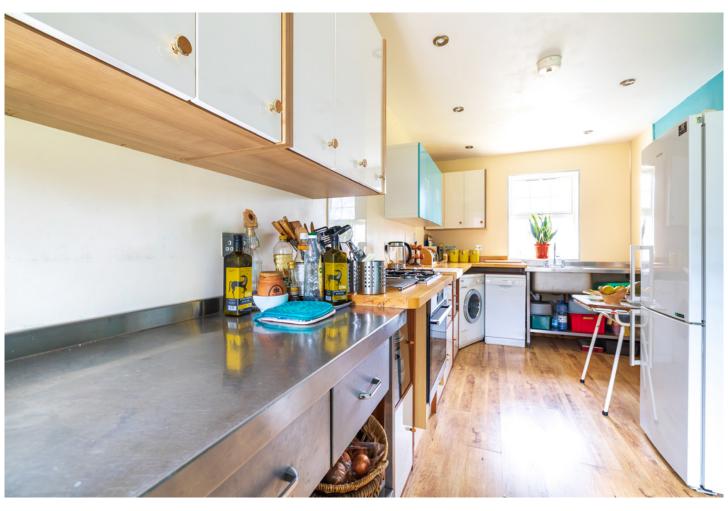

The property offers a cozy living environment with a log burner in the lounge and space for a dining table, and underfloor heating throughout the downstairs, ensuring warmth and comfort. The functional kitchen offers direct access to the rear garden, with a cozy spot for a small dining table—perfect for casual meals or morning coffee.